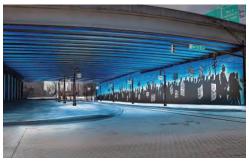

## RECEIVE PRESENTATION FROM CLARK CONDON, LLC, REGARDING HOBBY AREA PRELIMINARY GATEWAY DESIGNS.

Ms. Condon provided an overview on the Hobby Area Preliminary Gateway Designs. She provided a presentation of existing conditions and correctives at four problem area intersections on I-45 South: Airport Blvd; Monroe Blvd; Bellfort St.; and Broadway St. Mr. Minor went over locations and District branding on entry monuments and ID markers at the four intersections. He provided an overview of the monument concepts and using kinetic panels, metal column accents, painted column accents, underpass barrier concepts and the differences between each. Ms. Condon reported there will be a maintenance contract with TxDOT and the District. Mr. Hawes reported the Broadway St. intersection can be updated even though it is not located in the District. No action from the Board was required.