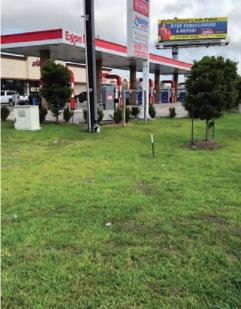

## RECEIVE PRESENTATION FROM CLARK CONDON, LLC, REGARDING HOBBY AREA PRELIMINARY GATEWAY DESIGNS.

Ms. Condon provided an overview on the Hobby Area Preliminary Gateway Designs. She provided a presentation of existing conditions and correctives at four problem area intersections on I-45 South: Airport Blvd; Monroe Blvd; Bellfort St.; and Broadway St. Mr. Minor went over locations and District branding on entry monuments and ID markers at the four intersections. He provided an overview of the monument concepts and using kinetic panels, metal column accents, painted column accents, underpass barrier concepts and the differences between each. Ms. Condon reported there will be a maintenance contract with TxDOT and the District. Mr. Hawes reported the Broadway St. intersection can be updated even though it is not located in the District. No action from the Board was required.