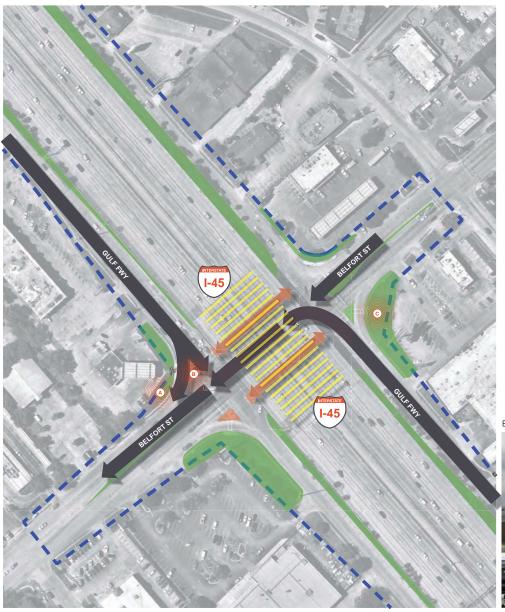

## RECEIVE PRESENTATION FROM CLARK CONDON, LLC, REGARDING HOBBY AREA PRELIMINARY GATEWAY DESIGNS.

Ms. Condon provided an overview on the Hobby Area Preliminary Gateway Designs. She provided a presentation of existing conditions and correctives at four problem area intersections on I-45 South: Airport Blvd; Monroe Blvd; Bellfort St.; and Broadway St. Mr. Minor went over locations and District branding on entry monuments and ID markers at the four intersections. He provided an overview of the monument concepts and using kinetic panels, metal column accents, painted column accents, underpass barrier concepts and the differences between each. Ms. Condon reported there will be a maintenance contract with TxDOT and the District. Mr. Hawes reported the Broadway St. intersection can be updated even though it is not located in the District. No action from the Board was required.