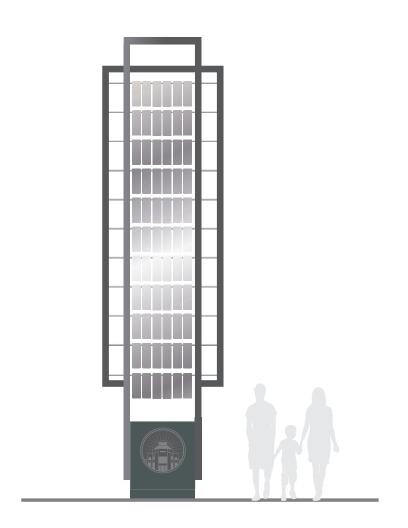

## RECEIVE PRESENTATION FROM CLARK CONDON, LLC, REGARDING HOBBY AREA PRELIMINARY GATEWAY DESIGNS.

Ms. Condon provided an overview on the Hobby Area Preliminary Gateway Designs. She provided a presentation of existing conditions and correctives at four problem area intersections on I-45 South: Airport Blvd; Monroe Blvd; Bellfort St.; and Broadway St. Mr. Minor went over locations and District branding on entry monuments and ID markers at the four intersections. He provided an overview of the monument concepts and using kinetic panels, metal column accents, painted column accents, underpass barrier concepts and the differences between each. Ms. Condon reported there will be a maintenance contract with TxDOT and the District. Mr. Hawes reported the Broadway St. intersection can be updated even though it is not located in the District. No action from the Board was required.