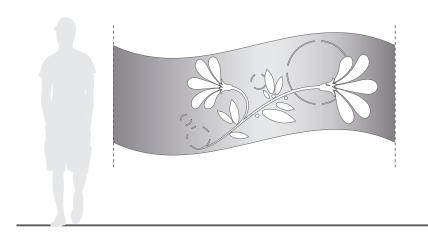

## RECEIVE PRESENTATION FROM CLARK CONDON, LLC, REGARDING HOBBY AREA PRELIMINARY GATEWAY DESIGNS.

Ms. Condon provided an overview on the Hobby Area Preliminary Gateway Designs. She provided a presentation of existing conditions and correctives at four problem area intersections on I-45 South: Airport Blvd; Monroe Blvd; Bellfort St.; and Broadway St. Mr. Minor went over locations and District branding on entry monuments and ID markers at the four intersections. He provided an overview of the monument concepts and using kinetic panels, metal column accents, painted column accents, underpass barrier concepts and the differences between each. Ms. Condon reported there will be a maintenance contract with TxDOT and the District. Mr. Hawes reported the Broadway St. intersection can be updated even though it is not located in the District. No action from the Board was required.