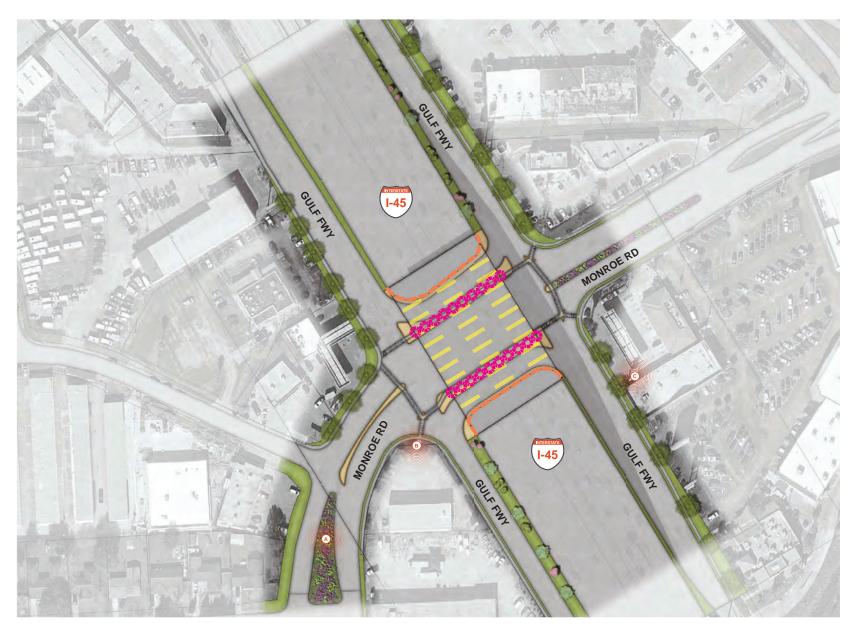

## RECEIVE PRESENTATION FROM CLARK CONDON, LLC, REGARDING HOBBY AREA PRELIMINARY GATEWAY DESIGNS.

Ms. Condon provided an overview on the Hobby Area Preliminary Gateway Designs. She provided a presentation of existing conditions and correctives at four problem area intersections on I-45 South: Airport Blvd; Monroe Blvd; Bellfort St.; and Broadway St. Mr. Minor went over locations and District branding on entry monuments and ID markers at the four intersections. He provided an overview of the monument concepts and using kinetic panels, metal column accents, painted column accents, underpass barrier concepts and the differences between each. Ms. Condon reported there will be a maintenance contract with TxDOT and the District. Mr. Hawes reported the Broadway St. intersection can be updated even though it is not located in the District. No action from the Board was required.