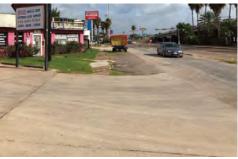

## RECEIVE PRESENTATION FROM CLARK CONDON, LLC, REGARDING HOBBY AREA PRELIMINARY GATEWAY DESIGNS.

Ms. Condon provided an overview on the Hobby Area Preliminary Gateway Designs. She provided a presentation of existing conditions and correctives at four problem area intersections on I-45 South: Airport Blvd; Monroe Blvd; Bellfort St.; and Broadway St. Mr. Minor went over locations and District branding on entry monuments and ID markers at the four intersections. He provided an overview of the monument concepts and using kinetic panels, metal column accents, painted column accents, underpass barrier concepts and the differences between each. Ms. Condon reported there will be a maintenance contract with TxDOT and the District. Mr. Hawes reported the Broadway St. intersection can be updated even though it is not located in the District. No action from the Board was required.