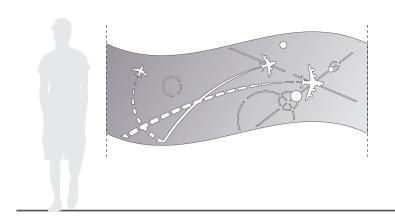

## RECEIVE PRESENTATION FROM CLARK CONDON, LLC, REGARDING HOBBY AREA PRELIMINARY GATEWAY DESIGNS.

Ms. Condon provided an overview on the Hobby Area Preliminary Gateway Designs. She provided a presentation of existing conditions and correctives at four problem area intersections on I-45 South: Airport Blvd; Monroe Blvd; Bellfort St.; and Broadway St. Mr. Minor went over locations and District branding on entry monuments and ID markers at the four intersections. He provided an overview of the monument concepts and using kinetic panels, metal column accents, painted column accents, underpass barrier concepts and the differences between each. Ms. Condon reported there will be a maintenance contract with TxDOT and the District. Mr. Hawes reported the Broadway St. intersection can be updated even though it is not located in the District. No action from the Board was required.