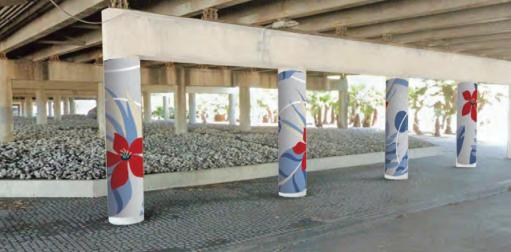

## RECEIVE PRESENTATION FROM CLARK CONDON, LLC, REGARDING HOBBY AREA PRELIMINARY GATEWAY DESIGNS.

Ms. Condon provided an overview on the Hobby Area Preliminary Gateway Designs. She provided a presentation of existing conditions and correctives at four problem area intersections on I-45 South: Airport Blvd; Monroe Blvd; Bellfort St.; and Broadway St. Mr. Minor went over locations and District branding on entry monuments and ID markers at the four intersections. He provided an overview of the monument concepts and using kinetic panels, metal column accents, painted column accents, underpass barrier concepts and the differences between each. Ms. Condon reported there will be a maintenance contract with TxDOT and the District. Mr. Hawes reported the Broadway St. intersection can be updated even though it is not located in the District. No action from the Board was required.