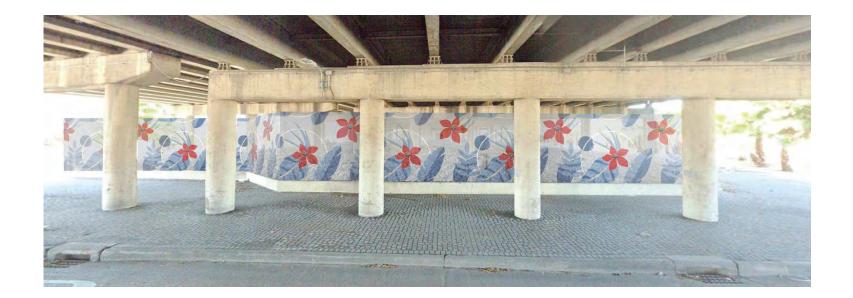

## RECEIVE PRESENTATION FROM CLARK CONDON, LLC, REGARDING HOBBY AREA PRELIMINARY GATEWAY DESIGNS.

Ms. Condon provided an overview on the Hobby Area Preliminary Gateway Designs. She provided a presentation of existing conditions and correctives at four problem area intersections on I-45 South: Airport Blvd; Monroe Blvd; Bellfort St.; and Broadway St. Mr. Minor went over locations and District branding on entry monuments and ID markers at the four intersections. He provided an overview of the monument concepts and using kinetic panels, metal column accents, painted column accents, underpass barrier concepts and the differences between each. Ms. Condon reported there will be a maintenance contract with TxDOT and the District. Mr. Hawes reported the Broadway St. intersection can be updated even though it is not located in the District. No action from the Board was required.