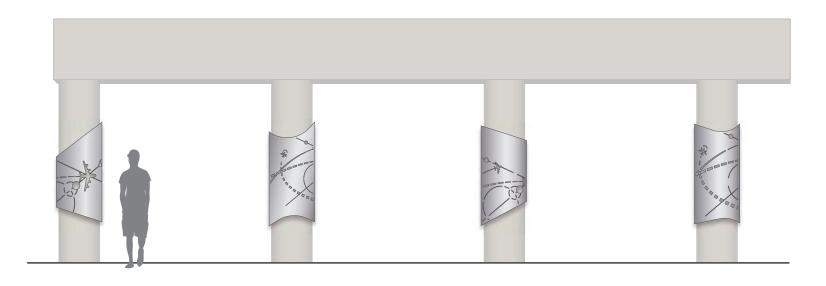

## RECEIVE PRESENTATION FROM CLARK CONDON, LLC, REGARDING HOBBY AREA PRELIMINARY GATEWAY DESIGNS.

Ms. Condon provided an overview on the Hobby Area Preliminary Gateway Designs. She provided a presentation of existing conditions and correctives at four problem area intersections on I-45 South: Airport Blvd; Monroe Blvd; Bellfort St.; and Broadway St. Mr. Minor went over locations and District branding on entry monuments and ID markers at the four intersections. He provided an overview of the monument concepts and using kinetic panels, metal column accents, painted column accents, underpass barrier concepts and the differences between each. Ms. Condon reported there will be a maintenance contract with TxDOT and the District. Mr. Hawes reported the Broadway St. intersection can be updated even though it is not located in the District. No action from the Board was required.