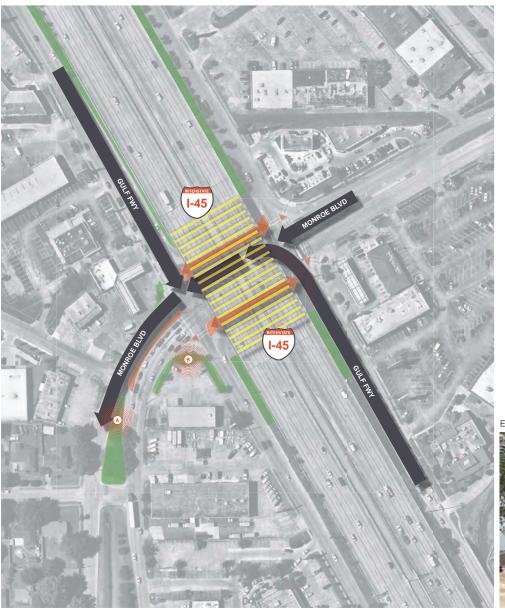

## RECEIVE PRESENTATION FROM CLARK CONDON, LLC, REGARDING HOBBY AREA PRELIMINARY GATEWAY DESIGNS.

Ms. Condon provided an overview on the Hobby Area Preliminary Gateway Designs. She provided a presentation of existing conditions and correctives at four problem area intersections on I-45 South: Airport Blvd; Monroe Blvd; Bellfort St.; and Broadway St. Mr. Minor went over locations and District branding on entry monuments and ID markers at the four intersections. He provided an overview of the monument concepts and using kinetic panels, metal column accents, painted column accents, underpass barrier concepts and the differences between each. Ms. Condon reported there will be a maintenance contract with TxDOT and the District. Mr. Hawes reported the Broadway St. intersection can be updated even though it is not located in the District. No action from the Board was required.