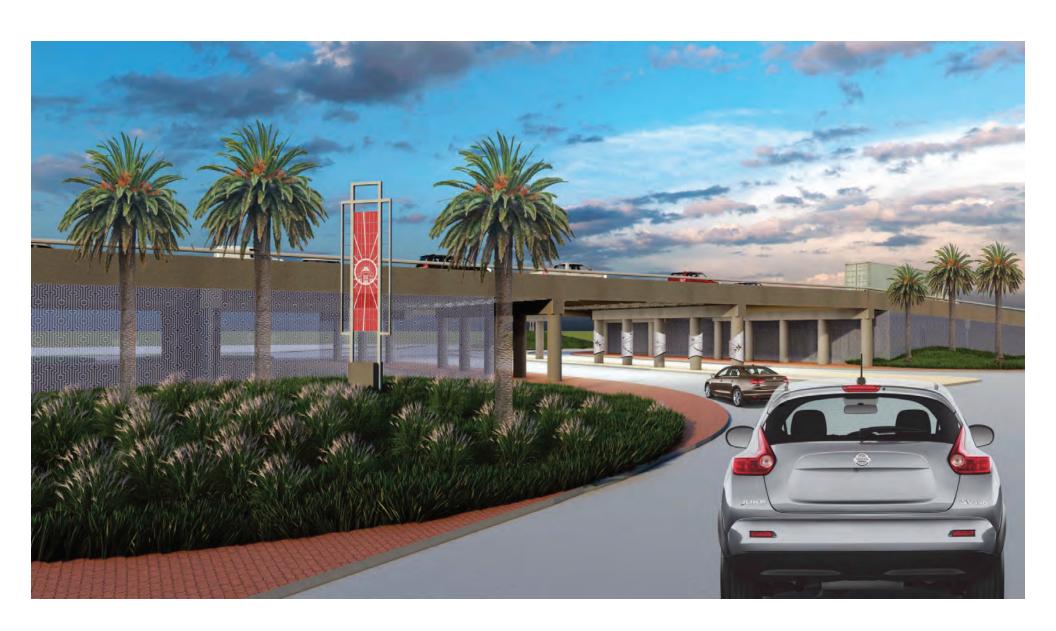

## RECEIVE PRESENTATION FROM CLARK CONDON, LLC, REGARDING HOBBY AREA PRELIMINARY GATEWAY DESIGNS.

Ms. Condon provided an overview on the Hobby Area Preliminary Gateway Designs. She provided a presentation of existing conditions and correctives at four problem area intersections on I-45 South: Airport Blvd; Monroe Blvd; Bellfort St.; and Broadway St. Mr. Minor went over locations and District branding on entry monuments and ID markers at the four intersections. He provided an overview of the monument concepts and using kinetic panels, metal column accents, painted column accents, underpass barrier concepts and the differences between each. Ms. Condon reported there will be a maintenance contract with TxDOT and the District. Mr. Hawes reported the Broadway St. intersection can be updated even though it is not located in the District. No action from the Board was required.