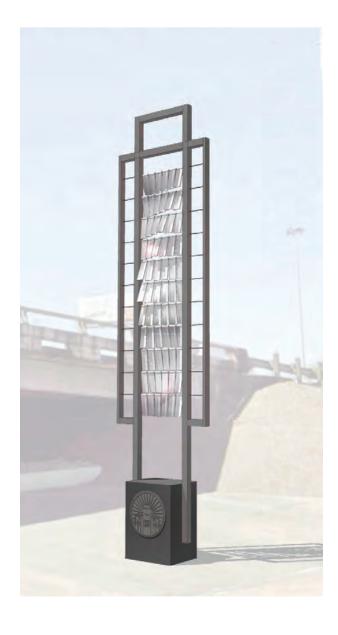

## RECEIVE PRESENTATION FROM CLARK CONDON, LLC, REGARDING HOBBY AREA PRELIMINARY GATEWAY DESIGNS.

Ms. Condon provided an overview on the Hobby Area Preliminary Gateway Designs. She provided a presentation of existing conditions and correctives at four problem area intersections on I-45 South: Airport Blvd; Monroe Blvd; Bellfort St.; and Broadway St. Mr. Minor went over locations and District branding on entry monuments and ID markers at the four intersections. He provided an overview of the monument concepts and using kinetic panels, metal column accents, painted column accents, underpass barrier concepts and the differences between each. Ms. Condon reported there will be a maintenance contract with TxDOT and the District. Mr. Hawes reported the Broadway St. intersection can be updated even though it is not located in the District. No action from the Board was required.