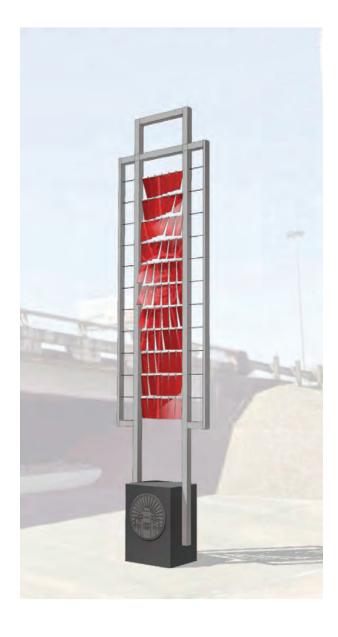

## RECEIVE PRESENTATION FROM CLARK CONDON, LLC, REGARDING HOBBY AREA PRELIMINARY GATEWAY DESIGNS.

Ms. Condon provided an overview on the Hobby Area Preliminary Gateway Designs. She provided a presentation of existing conditions and correctives at four problem area intersections on I-45 South: Airport Blvd; Monroe Blvd; Bellfort St.; and Broadway St. Mr. Minor went over locations and District branding on entry monuments and ID markers at the four intersections. He provided an overview of the monument concepts and using kinetic panels, metal column accents, painted column accents, underpass barrier concepts and the differences between each. Ms. Condon reported there will be a maintenance contract with TxDOT and the District. Mr. Hawes reported the Broadway St. intersection can be updated even though it is not located in the District. No action from the Board was required.