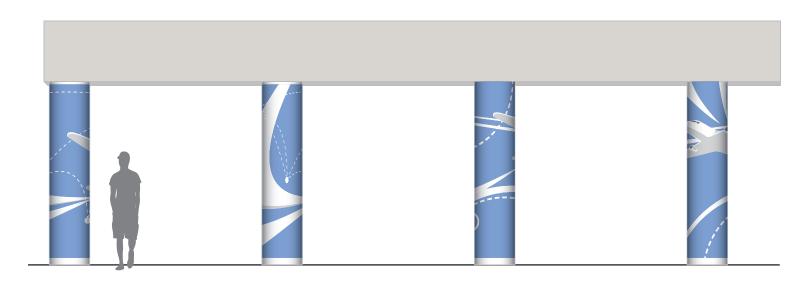

## RECEIVE PRESENTATION FROM CLARK CONDON, LLC, REGARDING HOBBY AREA PRELIMINARY GATEWAY DESIGNS.

Ms. Condon provided an overview on the Hobby Area Preliminary Gateway Designs. She provided a presentation of existing conditions and correctives at four problem area intersections on I-45 South: Airport Blvd; Monroe Blvd; Bellfort St.; and Broadway St. Mr. Minor went over locations and District branding on entry monuments and ID markers at the four intersections. He provided an overview of the monument concepts and using kinetic panels, metal column accents, painted column accents, underpass barrier concepts and the differences between each. Ms. Condon reported there will be a maintenance contract with TxDOT and the District. Mr. Hawes reported the Broadway St. intersection can be updated even though it is not located in the District. No action from the Board was required.