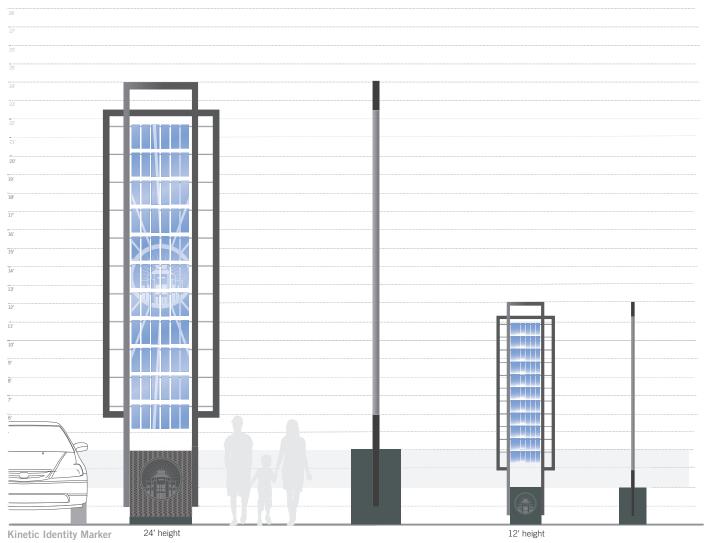

## RECEIVE PRESENTATION FROM CLARK CONDON, LLC, REGARDING HOBBY AREA PRELIMINARY GATEWAY DESIGNS.

Ms. Condon provided an overview on the Hobby Area Preliminary Gateway Designs. She provided a presentation of existing conditions and correctives at four problem area intersections on I-45 South: Airport Blvd; Monroe Blvd; Bellfort St.; and Broadway St. Mr. Minor went over locations and District branding on entry monuments and ID markers at the four intersections. He provided an overview of the monument concepts and using kinetic panels, metal column accents, painted column accents, underpass barrier concepts and the differences between each. Ms. Condon reported there will be a maintenance contract with TxDOT and the District. Mr. Hawes reported the Broadway St. intersection can be updated even though it is not located in the District. No action from the Board was required.