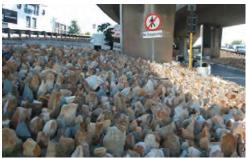

## RECEIVE PRESENTATION FROM CLARK CONDON, LLC, REGARDING HOBBY AREA PRELIMINARY GATEWAY DESIGNS.

Ms. Condon provided an overview on the Hobby Area Preliminary Gateway Designs. She provided a presentation of existing conditions and correctives at four problem area intersections on I-45 South: Airport Blvd; Monroe Blvd; Bellfort St.; and Broadway St. Mr. Minor went over locations and District branding on entry monuments and ID markers at the four intersections. He provided an overview of the monument concepts and using kinetic panels, metal column accents, painted column accents, underpass barrier concepts and the differences between each. Ms. Condon reported there will be a maintenance contract with TxDOT and the District. Mr. Hawes reported the Broadway St. intersection can be updated even though it is not located in the District. No action from the Board was required.