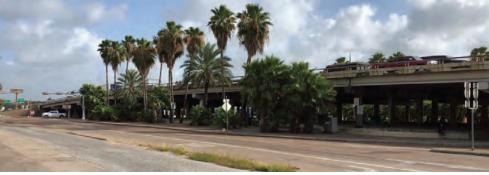

## RECEIVE PRESENTATION FROM CLARK CONDON, LLC, REGARDING HOBBY AREA PRELIMINARY GATEWAY DESIGNS.

Ms. Condon provided an overview on the Hobby Area Preliminary Gateway Designs. She provided a presentation of existing conditions and correctives at four problem area intersections on I-45 South: Airport Blvd; Monroe Blvd; Bellfort St.; and Broadway St. Mr. Minor went over locations and District branding on entry monuments and ID markers at the four intersections. He provided an overview of the monument concepts and using kinetic panels, metal column accents, painted column accents, underpass barrier concepts and the differences between each. Ms. Condon reported there will be a maintenance contract with TxDOT and the District. Mr. Hawes reported the Broadway St. intersection can be updated even though it is not located in the District. No action from the Board was required.