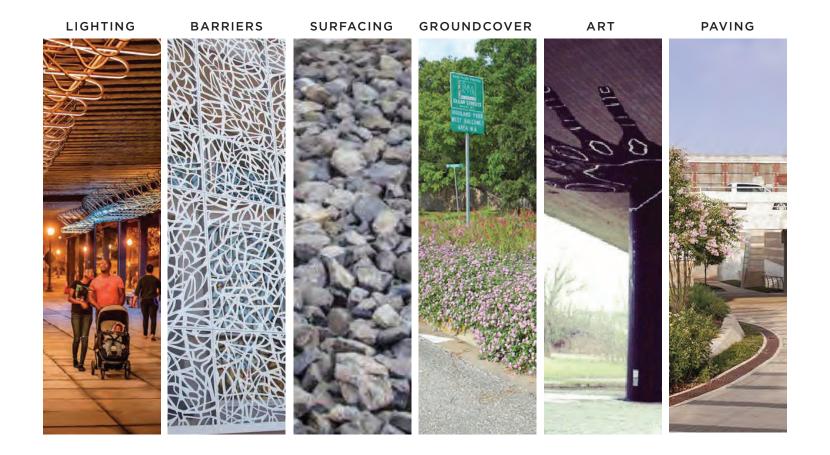

## RECEIVE PRESENTATION FROM CLARK CONDON, LLC, REGARDING HOBBY AREA PRELIMINARY GATEWAY DESIGNS.

Ms. Condon provided an overview on the Hobby Area Preliminary Gateway Designs. She provided a presentation of existing conditions and correctives at four problem area intersections on I-45 South: Airport Blvd; Monroe Blvd; Bellfort St.; and Broadway St. Mr. Minor went over locations and District branding on entry monuments and ID markers at the four intersections. He provided an overview of the monument concepts and using kinetic panels, metal column accents, painted column accents, underpass barrier concepts and the differences between each. Ms. Condon reported there will be a maintenance contract with TxDOT and the District. Mr. Hawes reported the Broadway St. intersection can be updated even though it is not located in the District. No action from the Board was required.