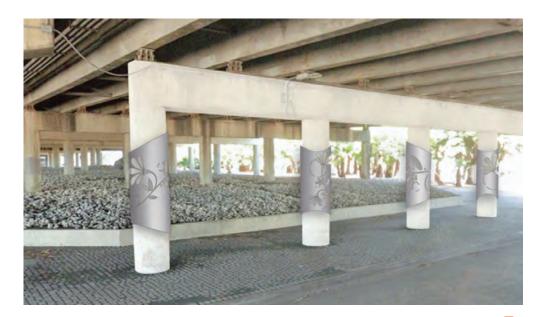

## RECEIVE PRESENTATION FROM CLARK CONDON, LLC, REGARDING HOBBY AREA PRELIMINARY GATEWAY DESIGNS.

Ms. Condon provided an overview on the Hobby Area Preliminary Gateway Designs. She provided a presentation of existing conditions and correctives at four problem area intersections on I-45 South: Airport Blvd; Monroe Blvd; Bellfort St.; and Broadway St. Mr. Minor went over locations and District branding on entry monuments and ID markers at the four intersections. He provided an overview of the monument concepts and using kinetic panels, metal column accents, painted column accents, underpass barrier concepts and the differences between each. Ms. Condon reported there will be a maintenance contract with TxDOT and the District. Mr. Hawes reported the Broadway St. intersection can be updated even though it is not located in the District. No action from the Board was required.