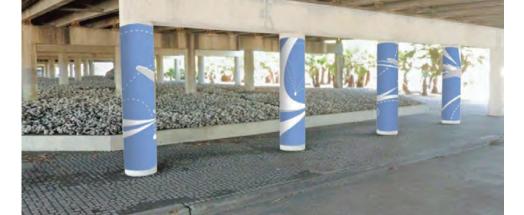

## RECEIVE PRESENTATION FROM CLARK CONDON, LLC, REGARDING HOBBY AREA PRELIMINARY GATEWAY DESIGNS.

Ms. Condon provided an overview on the Hobby Area Preliminary Gateway Designs. She provided a presentation of existing conditions and correctives at four problem area intersections on I-45 South: Airport Blvd; Monroe Blvd; Bellfort St.; and Broadway St. Mr. Minor went over locations and District branding on entry monuments and ID markers at the four intersections. He provided an overview of the monument concepts and using kinetic panels, metal column accents, painted column accents, underpass barrier concepts and the differences between each. Ms. Condon reported there will be a maintenance contract with TxDOT and the District. Mr. Hawes reported the Broadway St. intersection can be updated even though it is not located in the District. No action from the Board was required.