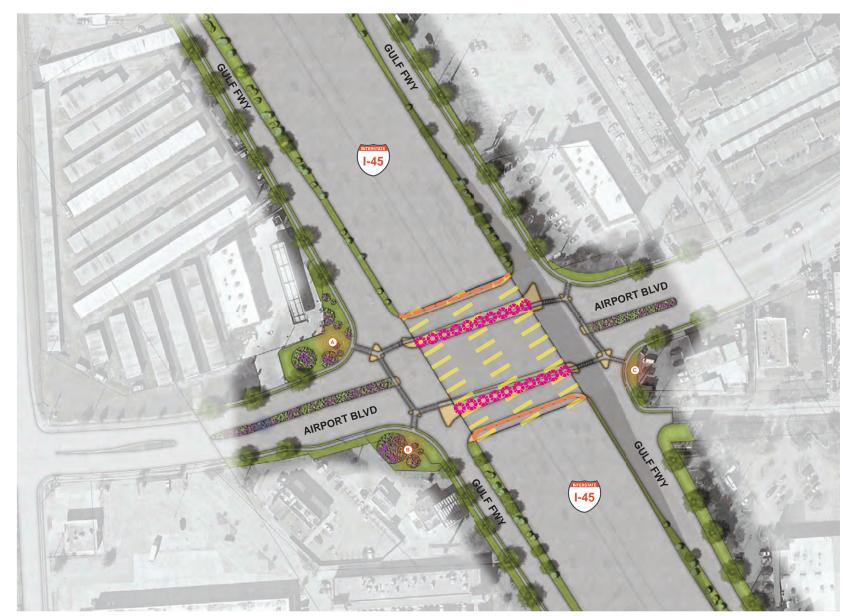

## RECEIVE PRESENTATION FROM CLARK CONDON, LLC, REGARDING HOBBY AREA PRELIMINARY GATEWAY DESIGNS.

Ms. Condon provided an overview on the Hobby Area Preliminary Gateway Designs. She provided a presentation of existing conditions and correctives at four problem area intersections on I-45 South: Airport Blvd; Monroe Blvd; Bellfort St.; and Broadway St. Mr. Minor went over locations and District branding on entry monuments and ID markers at the four intersections. He provided an overview of the monument concepts and using kinetic panels, metal column accents, painted column accents, underpass barrier concepts and the differences between each. Ms. Condon reported there will be a maintenance contract with TxDOT and the District. Mr. Hawes reported the Broadway St. intersection can be updated even though it is not located in the District. No action from the Board was required.