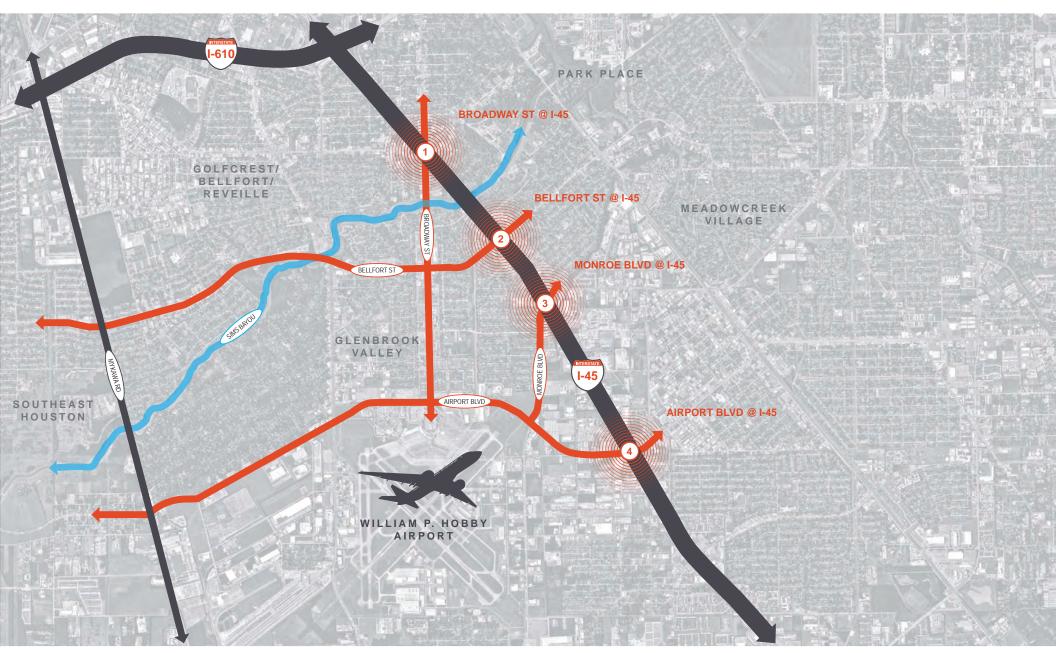

## RECEIVE PRESENTATION FROM CLARK CONDON, LLC, REGARDING HOBBY AREA PRELIMINARY GATEWAY DESIGNS.

Ms. Condon provided an overview on the Hobby Area Preliminary Gateway Designs. She provided a presentation of existing conditions and correctives at four problem area intersections on I-45 South: Airport Blvd; Monroe Blvd; Bellfort St.; and Broadway St. Mr. Minor went over locations and District branding on entry monuments and ID markers at the four intersections. He provided an overview of the monument concepts and using kinetic panels, metal column accents, painted column accents, underpass barrier concepts and the differences between each. Ms. Condon reported there will be a maintenance contract with TxDOT and the District. Mr. Hawes reported the Broadway St. intersection can be updated even though it is not located in the District. No action from the Board was required.