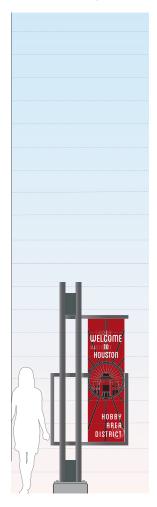

## RECEIVE PRESENTATION FROM CLARK CONDON, LLC, REGARDING HOBBY AREA PRELIMINARY GATEWAY DESIGNS.

Ms. Condon provided an overview on the Hobby Area Preliminary Gateway Designs. She provided a presentation of existing conditions and correctives at four problem area intersections on I-45 South: Airport Blvd; Monroe Blvd; Bellfort St.; and Broadway St. Mr. Minor went over locations and District branding on entry monuments and ID markers at the four intersections. He provided an overview of the monument concepts and using kinetic panels, metal column accents, painted column accents, underpass barrier concepts and the differences between each. Ms. Condon reported there will be a maintenance contract with TxDOT and the District. Mr. Hawes reported the Broadway St. intersection can be updated even though it is not located in the District. No action from the Board was required.