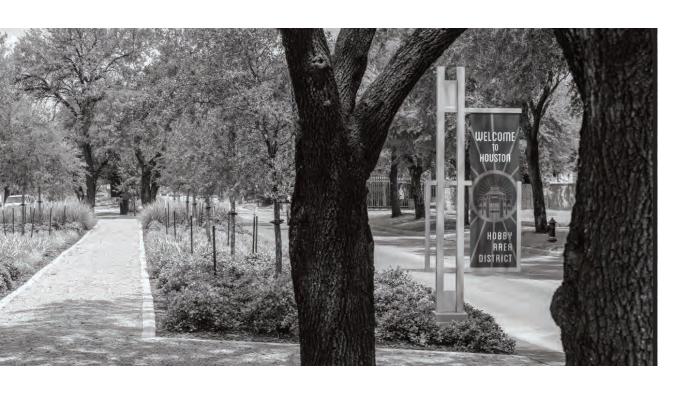

## RECEIVE PRESENTATION FROM CLARK CONDON, LLC, REGARDING HOBBY AREA PRELIMINARY GATEWAY DESIGNS.

Ms. Condon provided an overview on the Hobby Area Preliminary Gateway Designs. She provided a presentation of existing conditions and correctives at four problem area intersections on I-45 South: Airport Blvd; Monroe Blvd; Bellfort St.; and Broadway St. Mr. Minor went over locations and District branding on entry monuments and ID markers at the four intersections. He provided an overview of the monument concepts and using kinetic panels, metal column accents, painted column accents, underpass barrier concepts and the differences between each. Ms. Condon reported there will be a maintenance contract with TxDOT and the District. Mr. Hawes reported the Broadway St. intersection can be updated even though it is not located in the District. No action from the Board was required.