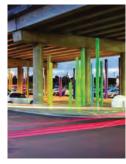

## RECEIVE PRESENTATION FROM CLARK CONDON, LLC, REGARDING HOBBY AREA PRELIMINARY GATEWAY DESIGNS.

Ms. Condon provided an overview on the Hobby Area Preliminary Gateway Designs. She provided a presentation of existing conditions and correctives at four problem area intersections on I-45 South: Airport Blvd; Monroe Blvd; Bellfort St.; and Broadway St. Mr. Minor went over locations and District branding on entry monuments and ID markers at the four intersections. He provided an overview of the monument concepts and using kinetic panels, metal column accents, painted column accents, underpass barrier concepts and the differences between each. Ms. Condon reported there will be a maintenance contract with TxDOT and the District. Mr. Hawes reported the Broadway St. intersection can be updated even though it is not located in the District. No action from the Board was required.