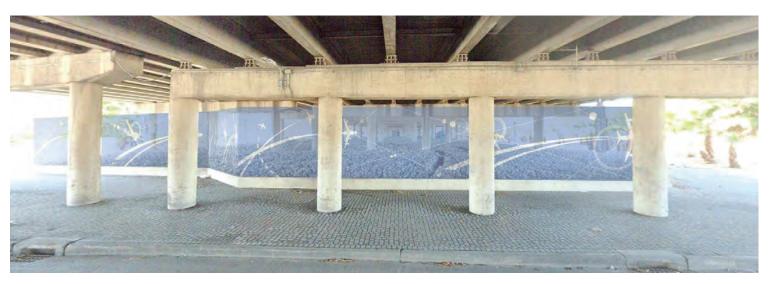

## RECEIVE PRESENTATION FROM CLARK CONDON, LLC, REGARDING HOBBY AREA PRELIMINARY GATEWAY DESIGNS.

Ms. Condon provided an overview on the Hobby Area Preliminary Gateway Designs. She provided a presentation of existing conditions and correctives at four problem area intersections on I-45 South: Airport Blvd; Monroe Blvd; Bellfort St.; and Broadway St. Mr. Minor went over locations and District branding on entry monuments and ID markers at the four intersections. He provided an overview of the monument concepts and using kinetic panels, metal column accents, painted column accents, underpass barrier concepts and the differences between each. Ms. Condon reported there will be a maintenance contract with TxDOT and the District. Mr. Hawes reported the Broadway St. intersection can be updated even though it is not located in the District. No action from the Board was required.