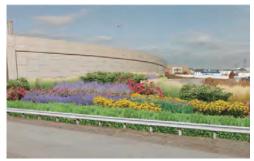

## RECEIVE PRESENTATION FROM CLARK CONDON, LLC, REGARDING HOBBY AREA PRELIMINARY GATEWAY DESIGNS.

Ms. Condon provided an overview on the Hobby Area Preliminary Gateway Designs. She provided a presentation of existing conditions and correctives at four problem area intersections on I-45 South: Airport Blvd; Monroe Blvd; Bellfort St.; and Broadway St. Mr. Minor went over locations and District branding on entry monuments and ID markers at the four intersections. He provided an overview of the monument concepts and using kinetic panels, metal column accents, painted column accents, underpass barrier concepts and the differences between each. Ms. Condon reported there will be a maintenance contract with TxDOT and the District. Mr. Hawes reported the Broadway St. intersection can be updated even though it is not located in the District. No action from the Board was required.