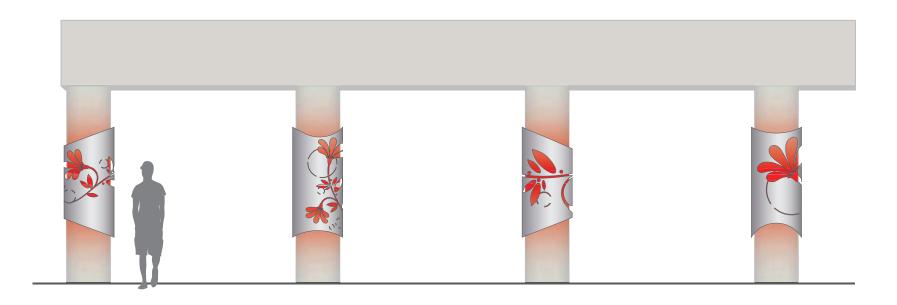

## RECEIVE PRESENTATION FROM CLARK CONDON, LLC, REGARDING HOBBY AREA PRELIMINARY GATEWAY DESIGNS.

Ms. Condon provided an overview on the Hobby Area Preliminary Gateway Designs. She provided a presentation of existing conditions and correctives at four problem area intersections on I-45 South: Airport Blvd; Monroe Blvd; Bellfort St.; and Broadway St. Mr. Minor went over locations and District branding on entry monuments and ID markers at the four intersections. He provided an overview of the monument concepts and using kinetic panels, metal column accents, painted column accents, underpass barrier concepts and the differences between each. Ms. Condon reported there will be a maintenance contract with TxDOT and the District. Mr. Hawes reported the Broadway St. intersection can be updated even though it is not located in the District. No action from the Board was required.