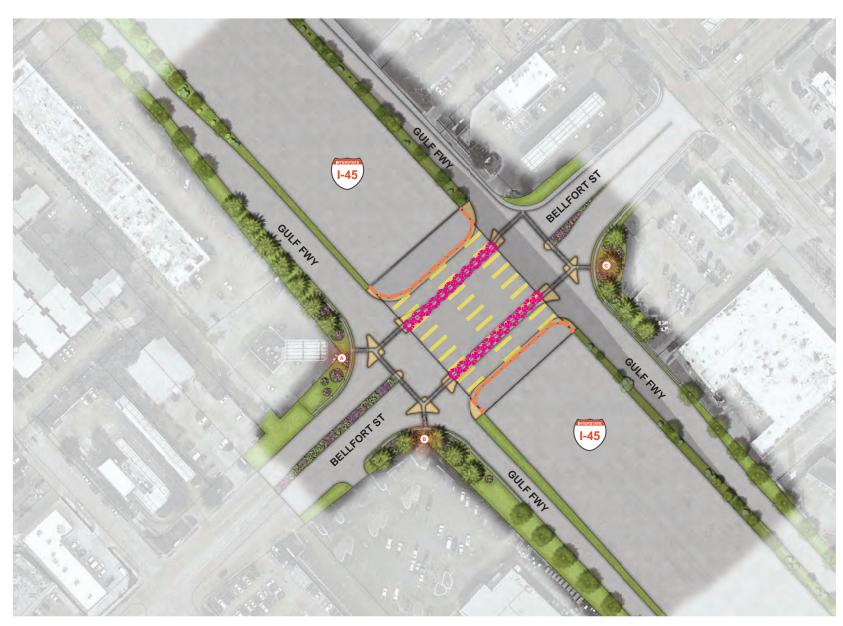

## RECEIVE PRESENTATION FROM CLARK CONDON, LLC, REGARDING HOBBY AREA PRELIMINARY GATEWAY DESIGNS.

Ms. Condon provided an overview on the Hobby Area Preliminary Gateway Designs. She provided a presentation of existing conditions and correctives at four problem area intersections on I-45 South: Airport Blvd; Monroe Blvd; Bellfort St.; and Broadway St. Mr. Minor went over locations and District branding on entry monuments and ID markers at the four intersections. He provided an overview of the monument concepts and using kinetic panels, metal column accents, painted column accents, underpass barrier concepts and the differences between each. Ms. Condon reported there will be a maintenance contract with TxDOT and the District. Mr. Hawes reported the Broadway St. intersection can be updated even though it is not located in the District. No action from the Board was required.