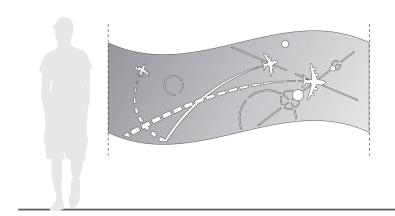

## RECEIVE PRESENTATION FROM CLARK CONDON, LLC, REGARDING HOBBY AREA PRELIMINARY GATEWAY DESIGNS.

Ms. Condon provided an overview on the Hobby Area Preliminary Gateway Designs. She provided a presentation of existing conditions and correctives at four problem area intersections on I-45 South: Airport Blvd; Monroe Blvd; Bellfort St.; and Broadway St. Mr. Minor went over locations and District branding on entry monuments and ID markers at the four intersections. He provided an overview of the monument concepts and using kinetic panels, metal column accents, painted column accents, underpass barrier concepts and the differences between each. Ms. Condon reported there will be a maintenance contract with TxDOT and the District. Mr. Hawes reported the Broadway St. intersection can be updated even though it is not located in the District. No action from the Board was required.