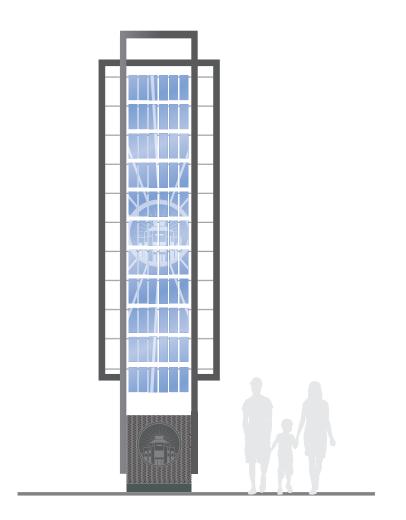

## RECEIVE PRESENTATION FROM CLARK CONDON, LLC, REGARDING HOBBY AREA PRELIMINARY GATEWAY DESIGNS.

Ms. Condon provided an overview on the Hobby Area Preliminary Gateway Designs. She provided a presentation of existing conditions and correctives at four problem area intersections on I-45 South: Airport Blvd; Monroe Blvd; Bellfort St.; and Broadway St. Mr. Minor went over locations and District branding on entry monuments and ID markers at the four intersections. He provided an overview of the monument concepts and using kinetic panels, metal column accents, painted column accents, underpass barrier concepts and the differences between each. Ms. Condon reported there will be a maintenance contract with TxDOT and the District. Mr. Hawes reported the Broadway St. intersection can be updated even though it is not located in the District. No action from the Board was required.