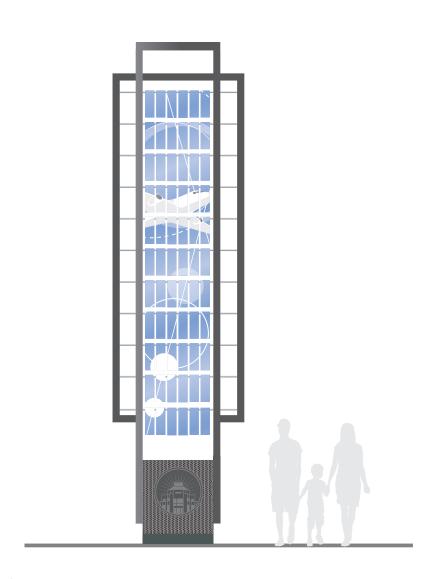

## RECEIVE PRESENTATION FROM CLARK CONDON, LLC, REGARDING HOBBY AREA PRELIMINARY GATEWAY DESIGNS.

Ms. Condon provided an overview on the Hobby Area Preliminary Gateway Designs. She provided a presentation of existing conditions and correctives at four problem area intersections on I-45 South: Airport Blvd; Monroe Blvd; Bellfort St.; and Broadway St. Mr. Minor went over locations and District branding on entry monuments and ID markers at the four intersections. He provided an overview of the monument concepts and using kinetic panels, metal column accents, painted column accents, underpass barrier concepts and the differences between each. Ms. Condon reported there will be a maintenance contract with TxDOT and the District. Mr. Hawes reported the Broadway St. intersection can be updated even though it is not located in the District. No action from the Board was required.