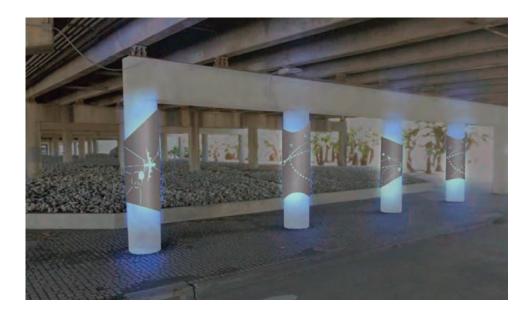

## RECEIVE PRESENTATION FROM CLARK CONDON, LLC, REGARDING HOBBY AREA PRELIMINARY GATEWAY DESIGNS.

Ms. Condon provided an overview on the Hobby Area Preliminary Gateway Designs. She provided a presentation of existing conditions and correctives at four problem area intersections on I-45 South: Airport Blvd; Monroe Blvd; Bellfort St.; and Broadway St. Mr. Minor went over locations and District branding on entry monuments and ID markers at the four intersections. He provided an overview of the monument concepts and using kinetic panels, metal column accents, painted column accents, underpass barrier concepts and the differences between each. Ms. Condon reported there will be a maintenance contract with TxDOT and the District. Mr. Hawes reported the Broadway St. intersection can be updated even though it is not located in the District. No action from the Board was required.