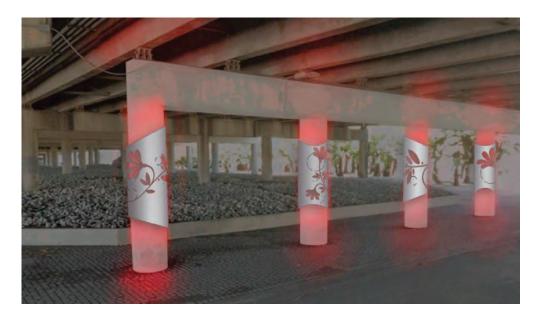

## RECEIVE PRESENTATION FROM CLARK CONDON, LLC, REGARDING HOBBY AREA PRELIMINARY GATEWAY DESIGNS.

Ms. Condon provided an overview on the Hobby Area Preliminary Gateway Designs. She provided a presentation of existing conditions and correctives at four problem area intersections on I-45 South: Airport Blvd; Monroe Blvd; Bellfort St.; and Broadway St. Mr. Minor went over locations and District branding on entry monuments and ID markers at the four intersections. He provided an overview of the monument concepts and using kinetic panels, metal column accents, painted column accents, underpass barrier concepts and the differences between each. Ms. Condon reported there will be a maintenance contract with TxDOT and the District. Mr. Hawes reported the Broadway St. intersection can be updated even though it is not located in the District. No action from the Board was required.