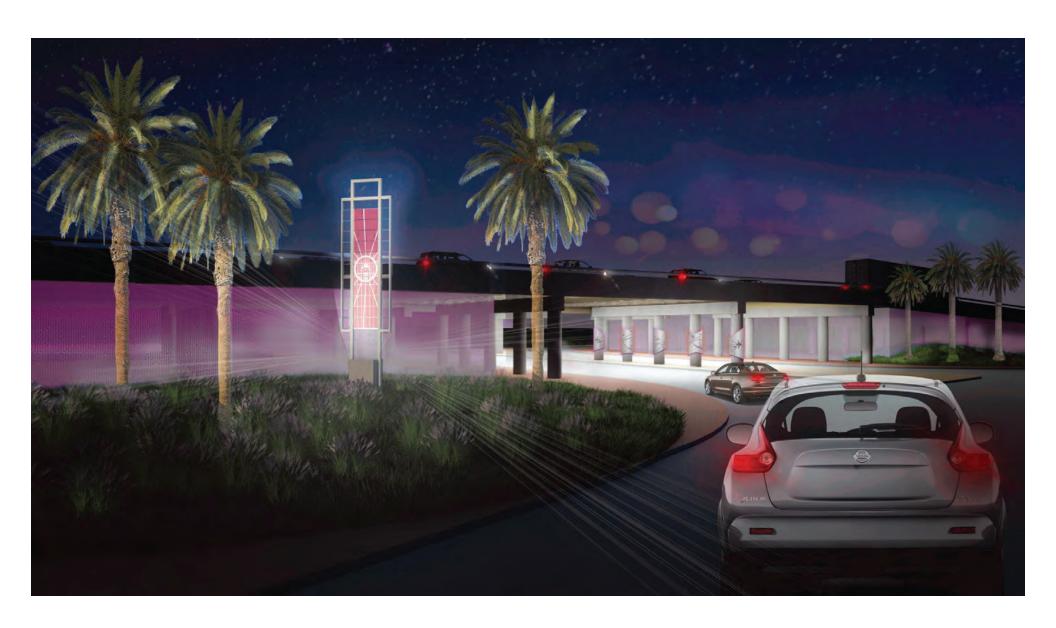

## RECEIVE PRESENTATION FROM CLARK CONDON, LLC, REGARDING HOBBY AREA PRELIMINARY GATEWAY DESIGNS.

Ms. Condon provided an overview on the Hobby Area Preliminary Gateway Designs. She provided a presentation of existing conditions and correctives at four problem area intersections on I-45 South: Airport Blvd; Monroe Blvd; Bellfort St.; and Broadway St. Mr. Minor went over locations and District branding on entry monuments and ID markers at the four intersections. He provided an overview of the monument concepts and using kinetic panels, metal column accents, painted column accents, underpass barrier concepts and the differences between each. Ms. Condon reported there will be a maintenance contract with TxDOT and the District. Mr. Hawes reported the Broadway St. intersection can be updated even though it is not located in the District. No action from the Board was required.