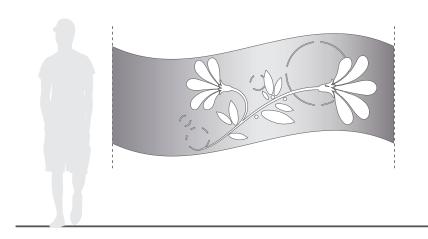

## RECEIVE PRESENTATION FROM CLARK CONDON, LLC, REGARDING HOBBY AREA PRELIMINARY GATEWAY DESIGNS.

Ms. Condon provided an overview on the Hobby Area Preliminary Gateway Designs. She provided a presentation of existing conditions and correctives at four problem area intersections on I-45 South: Airport Blvd; Monroe Blvd; Bellfort St.; and Broadway St. Mr. Minor went over locations and District branding on entry monuments and ID markers at the four intersections. He provided an overview of the monument concepts and using kinetic panels, metal column accents, painted column accents, underpass barrier concepts and the differences between each. Ms. Condon reported there will be a maintenance contract with TxDOT and the District. Mr. Hawes reported the Broadway St. intersection can be updated even though it is not located in the District. No action from the Board was required.