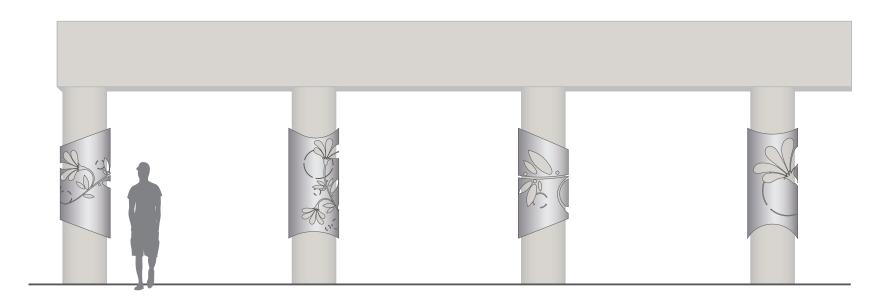

## RECEIVE PRESENTATION FROM CLARK CONDON, LLC, REGARDING HOBBY AREA PRELIMINARY GATEWAY DESIGNS.

Ms. Condon provided an overview on the Hobby Area Preliminary Gateway Designs. She provided a presentation of existing conditions and correctives at four problem area intersections on I-45 South: Airport Blvd; Monroe Blvd; Bellfort St.; and Broadway St. Mr. Minor went over locations and District branding on entry monuments and ID markers at the four intersections. He provided an overview of the monument concepts and using kinetic panels, metal column accents, painted column accents, underpass barrier concepts and the differences between each. Ms. Condon reported there will be a maintenance contract with TxDOT and the District. Mr. Hawes reported the Broadway St. intersection can be updated even though it is not located in the District. No action from the Board was required.