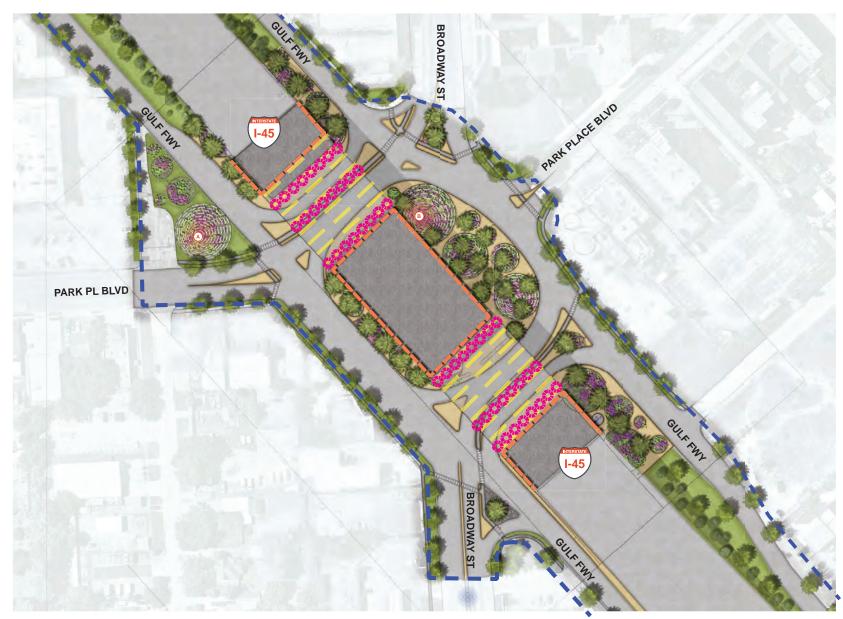

## RECEIVE PRESENTATION FROM CLARK CONDON, LLC, REGARDING HOBBY AREA PRELIMINARY GATEWAY DESIGNS.

Ms. Condon provided an overview on the Hobby Area Preliminary Gateway Designs. She provided a presentation of existing conditions and correctives at four problem area intersections on I-45 South: Airport Blvd; Monroe Blvd; Bellfort St.; and Broadway St. Mr. Minor went over locations and District branding on entry monuments and ID markers at the four intersections. He provided an overview of the monument concepts and using kinetic panels, metal column accents, painted column accents, underpass barrier concepts and the differences between each. Ms. Condon reported there will be a maintenance contract with TxDOT and the District. Mr. Hawes reported the Broadway St. intersection can be updated even though it is not located in the District. No action from the Board was required.