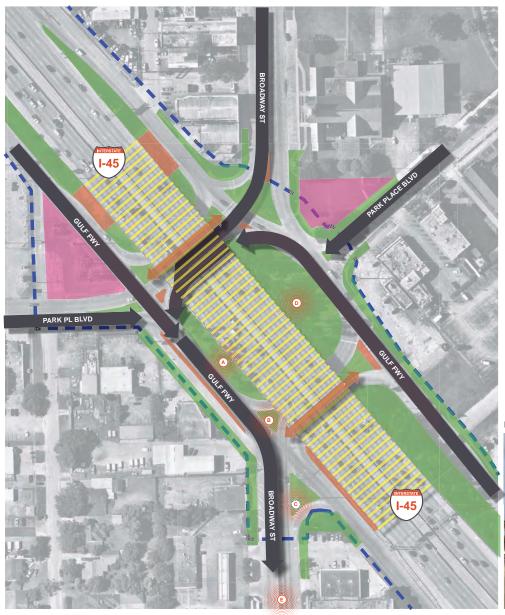

## RECEIVE PRESENTATION FROM CLARK CONDON, LLC, REGARDING HOBBY AREA PRELIMINARY GATEWAY DESIGNS.

Ms. Condon provided an overview on the Hobby Area Preliminary Gateway Designs. She provided a presentation of existing conditions and correctives at four problem area intersections on I-45 South: Airport Blvd; Monroe Blvd; Bellfort St.; and Broadway St. Mr. Minor went over locations and District branding on entry monuments and ID markers at the four intersections. He provided an overview of the monument concepts and using kinetic panels, metal column accents, painted column accents, underpass barrier concepts and the differences between each. Ms. Condon reported there will be a maintenance contract with TxDOT and the District. Mr. Hawes reported the Broadway St. intersection can be updated even though it is not located in the District. No action from the Board was required.