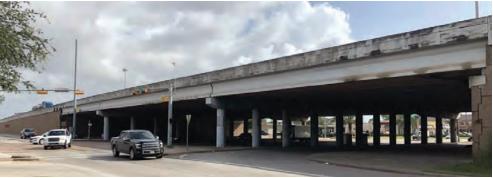

## RECEIVE PRESENTATION FROM CLARK CONDON, LLC, REGARDING HOBBY AREA PRELIMINARY GATEWAY DESIGNS.

Ms. Condon provided an overview on the Hobby Area Preliminary Gateway Designs. She provided a presentation of existing conditions and correctives at four problem area intersections on I-45 South: Airport Blvd; Monroe Blvd; Bellfort St.; and Broadway St. Mr. Minor went over locations and District branding on entry monuments and ID markers at the four intersections. He provided an overview of the monument concepts and using kinetic panels, metal column accents, painted column accents, underpass barrier concepts and the differences between each. Ms. Condon reported there will be a maintenance contract with TxDOT and the District. Mr. Hawes reported the Broadway St. intersection can be updated even though it is not located in the District. No action from the Board was required.