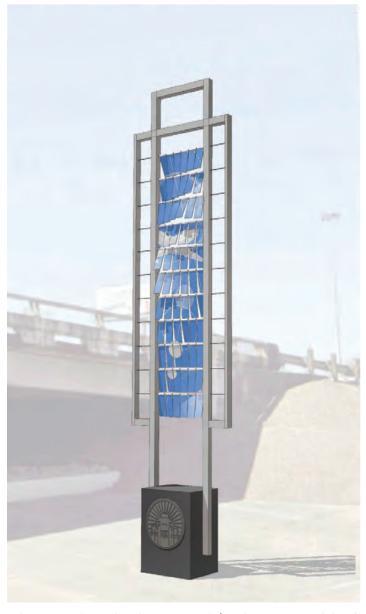

## RECEIVE PRESENTATION FROM CLARK CONDON, LLC, REGARDING HOBBY AREA PRELIMINARY GATEWAY DESIGNS.

Ms. Condon provided an overview on the Hobby Area Preliminary Gateway Designs. She provided a presentation of existing conditions and correctives at four problem area intersections on I-45 South: Airport Blvd; Monroe Blvd; Bellfort St.; and Broadway St. Mr. Minor went over locations and District branding on entry monuments and ID markers at the four intersections. He provided an overview of the monument concepts and using kinetic panels, metal column accents, painted column accents, underpass barrier concepts and the differences between each. Ms. Condon reported there will be a maintenance contract with TxDOT and the District. Mr. Hawes reported the Broadway St. intersection can be updated even though it is not located in the District. No action from the Board was required.