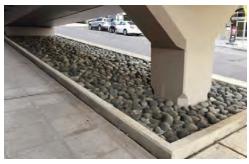

## RECEIVE PRESENTATION FROM CLARK CONDON, LLC, REGARDING HOBBY AREA PRELIMINARY GATEWAY DESIGNS.

Ms. Condon provided an overview on the Hobby Area Preliminary Gateway Designs. She provided a presentation of existing conditions and correctives at four problem area intersections on I-45 South: Airport Blvd; Monroe Blvd; Bellfort St.; and Broadway St. Mr. Minor went over locations and District branding on entry monuments and ID markers at the four intersections. He provided an overview of the monument concepts and using kinetic panels, metal column accents, painted column accents, underpass barrier concepts and the differences between each. Ms. Condon reported there will be a maintenance contract with TxDOT and the District. Mr. Hawes reported the Broadway St. intersection can be updated even though it is not located in the District. No action from the Board was required.