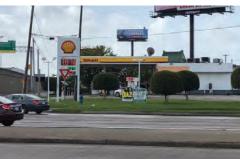

## RECEIVE PRESENTATION FROM CLARK CONDON, LLC, REGARDING HOBBY AREA PRELIMINARY GATEWAY DESIGNS.

Ms. Condon provided an overview on the Hobby Area Preliminary Gateway Designs. She provided a presentation of existing conditions and correctives at four problem area intersections on I-45 South: Airport Blvd; Monroe Blvd; Bellfort St.; and Broadway St. Mr. Minor went over locations and District branding on entry monuments and ID markers at the four intersections. He provided an overview of the monument concepts and using kinetic panels, metal column accents, painted column accents, underpass barrier concepts and the differences between each. Ms. Condon reported there will be a maintenance contract with TxDOT and the District. Mr. Hawes reported the Broadway St. intersection can be updated even though it is not located in the District. No action from the Board was required.