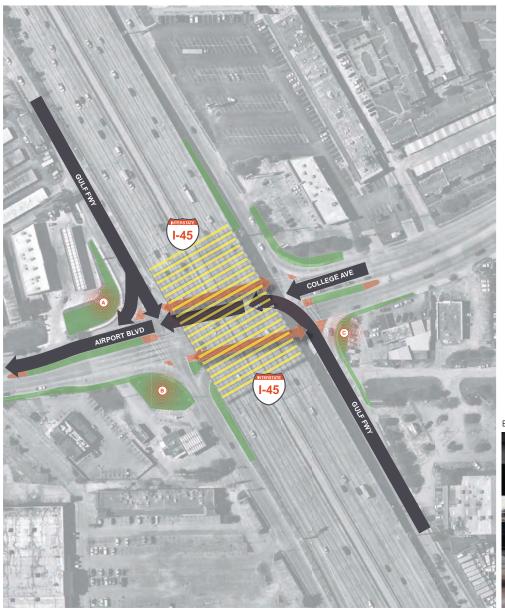

## RECEIVE PRESENTATION FROM CLARK CONDON, LLC, REGARDING HOBBY AREA PRELIMINARY GATEWAY DESIGNS.

Ms. Condon provided an overview on the Hobby Area Preliminary Gateway Designs. She provided a presentation of existing conditions and correctives at four problem area intersections on I-45 South: Airport Blvd; Monroe Blvd; Bellfort St.; and Broadway St. Mr. Minor went over locations and District branding on entry monuments and ID markers at the four intersections. He provided an overview of the monument concepts and using kinetic panels, metal column accents, painted column accents, underpass barrier concepts and the differences between each. Ms. Condon reported there will be a maintenance contract with TxDOT and the District. Mr. Hawes reported the Broadway St. intersection can be updated even though it is not located in the District. No action from the Board was required.