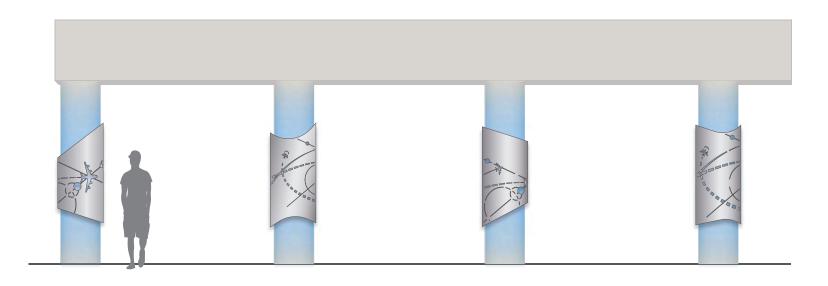

## RECEIVE PRESENTATION FROM CLARK CONDON, LLC, REGARDING HOBBY AREA PRELIMINARY GATEWAY DESIGNS.

Ms. Condon provided an overview on the Hobby Area Preliminary Gateway Designs. She provided a presentation of existing conditions and correctives at four problem area intersections on I-45 South: Airport Blvd; Monroe Blvd; Bellfort St.; and Broadway St. Mr. Minor went over locations and District branding on entry monuments and ID markers at the four intersections. He provided an overview of the monument concepts and using kinetic panels, metal column accents, painted column accents, underpass barrier concepts and the differences between each. Ms. Condon reported there will be a maintenance contract with TxDOT and the District. Mr. Hawes reported the Broadway St. intersection can be updated even though it is not located in the District. No action from the Board was required.