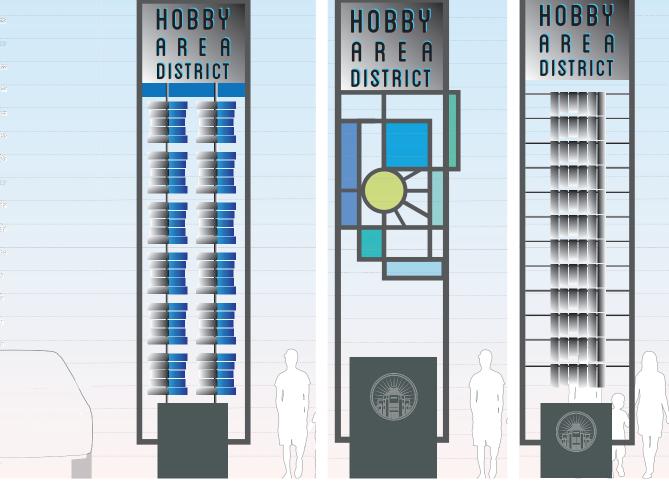

## RECEIVE PRESENTATION FROM CLARK CONDON, LLC, REGARDING HOBBY AREA PRELIMINARY GATEWAY DESIGNS.

Ms. Condon provided an overview on the Hobby Area Preliminary Gateway Designs. She provided a presentation of existing conditions and correctives at four problem area intersections on I-45 South: Airport Blvd; Monroe Blvd; Bellfort St.; and Broadway St. Mr. Minor went over locations and District branding on entry monuments and ID markers at the four intersections. He provided an overview of the monument concepts and using kinetic panels, metal column accents, painted column accents, underpass barrier concepts and the differences between each. Ms. Condon reported there will be a maintenance contract with TxDOT and the District. Mr. Hawes reported the Broadway St. intersection can be updated even though it is not located in the District. No action from the Board was required.