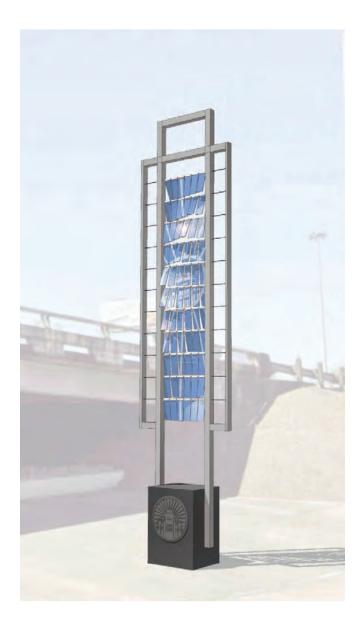

## RECEIVE PRESENTATION FROM CLARK CONDON, LLC, REGARDING HOBBY AREA PRELIMINARY GATEWAY DESIGNS.

Ms. Condon provided an overview on the Hobby Area Preliminary Gateway Designs. She provided a presentation of existing conditions and correctives at four problem area intersections on I-45 South: Airport Blvd; Monroe Blvd; Bellfort St.; and Broadway St. Mr. Minor went over locations and District branding on entry monuments and ID markers at the four intersections. He provided an overview of the monument concepts and using kinetic panels, metal column accents, painted column accents, underpass barrier concepts and the differences between each. Ms. Condon reported there will be a maintenance contract with TxDOT and the District. Mr. Hawes reported the Broadway St. intersection can be updated even though it is not located in the District. No action from the Board was required.