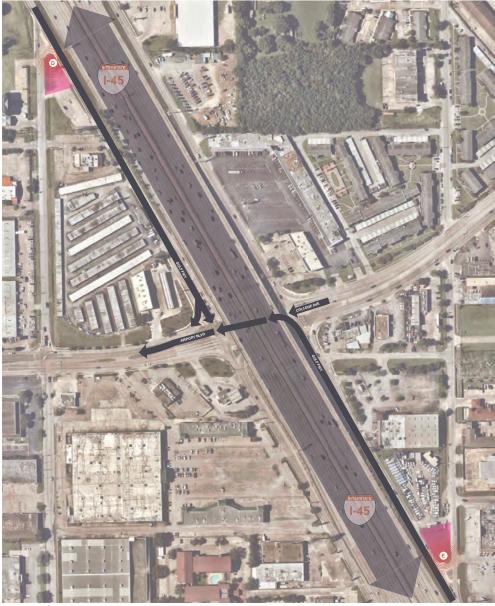

## RECEIVE PRESENTATION FROM CLARK CONDON, LLC, REGARDING HOBBY AREA PRELIMINARY GATEWAY DESIGNS.

Ms. Condon provided an overview on the Hobby Area Preliminary Gateway Designs. She provided a presentation of existing conditions and correctives at four problem area intersections on I-45 South: Airport Blvd; Monroe Blvd; Bellfort St.; and Broadway St. Mr. Minor went over locations and District branding on entry monuments and ID markers at the four intersections. He provided an overview of the monument concepts and using kinetic panels, metal column accents, painted column accents, underpass barrier concepts and the differences between each. Ms. Condon reported there will be a maintenance contract with TxDOT and the District. Mr. Hawes reported the Broadway St. intersection can be updated even though it is not located in the District. No action from the Board was required.