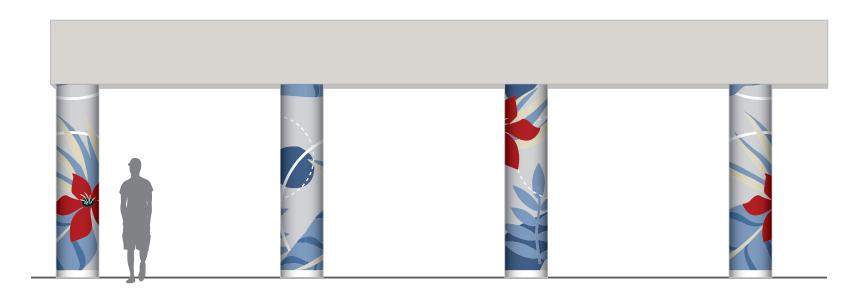

## RECEIVE PRESENTATION FROM CLARK CONDON, LLC, REGARDING HOBBY AREA PRELIMINARY GATEWAY DESIGNS.

Ms. Condon provided an overview on the Hobby Area Preliminary Gateway Designs. She provided a presentation of existing conditions and correctives at four problem area intersections on I-45 South: Airport Blvd; Monroe Blvd; Bellfort St.; and Broadway St. Mr. Minor went over locations and District branding on entry monuments and ID markers at the four intersections. He provided an overview of the monument concepts and using kinetic panels, metal column accents, painted column accents, underpass barrier concepts and the differences between each. Ms. Condon reported there will be a maintenance contract with TxDOT and the District. Mr. Hawes reported the Broadway St. intersection can be updated even though it is not located in the District. No action from the Board was required.