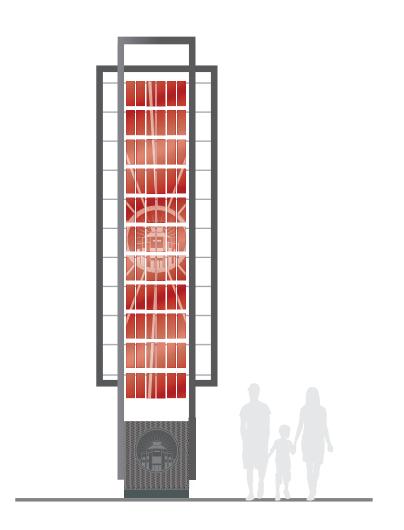

## RECEIVE PRESENTATION FROM CLARK CONDON, LLC, REGARDING HOBBY AREA PRELIMINARY GATEWAY DESIGNS.

Ms. Condon provided an overview on the Hobby Area Preliminary Gateway Designs. She provided a presentation of existing conditions and correctives at four problem area intersections on I-45 South: Airport Blvd; Monroe Blvd; Bellfort St.; and Broadway St. Mr. Minor went over locations and District branding on entry monuments and ID markers at the four intersections. He provided an overview of the monument concepts and using kinetic panels, metal column accents, painted column accents, underpass barrier concepts and the differences between each. Ms. Condon reported there will be a maintenance contract with TxDOT and the District. Mr. Hawes reported the Broadway St. intersection can be updated even though it is not located in the District. No action from the Board was required.