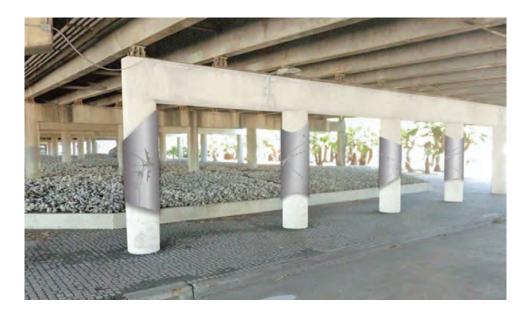

## RECEIVE PRESENTATION FROM CLARK CONDON, LLC, REGARDING HOBBY AREA PRELIMINARY GATEWAY DESIGNS.

Ms. Condon provided an overview on the Hobby Area Preliminary Gateway Designs. She provided a presentation of existing conditions and correctives at four problem area intersections on I-45 South: Airport Blvd; Monroe Blvd; Bellfort St.; and Broadway St. Mr. Minor went over locations and District branding on entry monuments and ID markers at the four intersections. He provided an overview of the monument concepts and using kinetic panels, metal column accents, painted column accents, underpass barrier concepts and the differences between each. Ms. Condon reported there will be a maintenance contract with TxDOT and the District. Mr. Hawes reported the Broadway St. intersection can be updated even though it is not located in the District. No action from the Board was required.