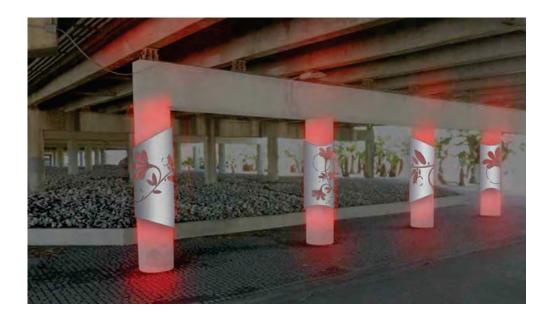

#### APPROVE THE HOBBY AREA GATEWAY PRELIMINARY DESIGN CONTRACT WITH CLARK CONDON, LLC.

Ms. Strope provided a comprehensive overview of the results of the Economic Development Committee's meeting on June 14 regarding the project to improve and beautify the underpass at Broadway and I-45, thereby creating a gateway to the District that would enhance its visibility and brand. Director Bailey moved to approve the preliminary design contract with Clark Condon, LLC; Director Nelson seconded. Mr. Allender, Senior Urban Planner with Hawes Hill & Associates, provided additional information and responded to a variety of questions from Directors regarding the scope of the project and its staged expansion to other prominent intersections in the District along I-45. Mr. Miller, of Clark Condon & Associates, also provided input regarding his firm's proposal to provide preliminary design services for a staged project. Following extensive discussion, the Board voted unanimously to approve the Hobby Area Gateway Preliminary Design contract with Clark Condon, LLC.