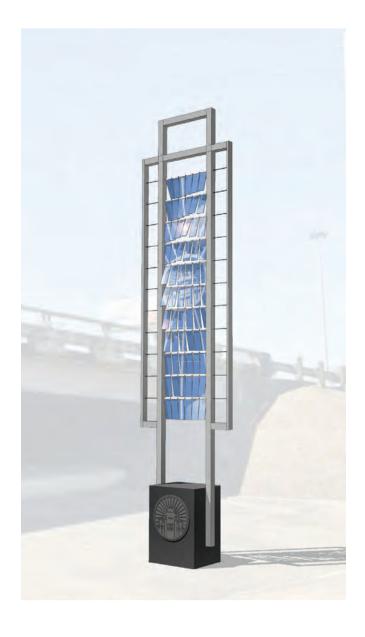

#### APPROVE THE HOBBY AREA GATEWAY PRELIMINARY DESIGN CONTRACT WITH CLARK CONDON, LLC.

Ms. Strope provided a comprehensive overview of the results of the Economic Development Committee's meeting on June 14 regarding the project to improve and beautify the underpass at Broadway and I-45, thereby creating a gateway to the District that would enhance its visibility and brand. Director Bailey moved to approve the preliminary design contract with Clark Condon, LLC; Director Nelson seconded. Mr. Allender, Senior Urban Planner with Hawes Hill & Associates, provided additional information and responded to a variety of questions from Directors regarding the scope of the project and its staged expansion to other prominent intersections in the District along I-45. Mr. Miller, of Clark Condon & Associates, also provided input regarding his firm's proposal to provide preliminary design services for a staged project. Following extensive discussion, the Board voted unanimously to approve the Hobby Area Gateway Preliminary Design contract with Clark Condon, LLC.