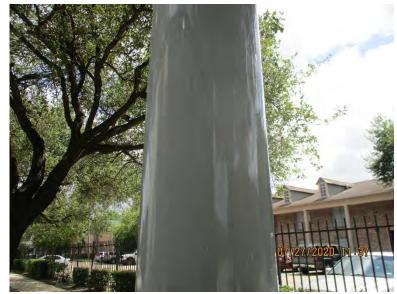

#### APPROVE DESIGN, PURCHASE AND INSTALLATION OF MEANINGFULCHANGE.ORG SIGNS.

Ms. Strope next reviewed the results of a June 14th meeting of the Community Development Committee, an outcome of which was to recommend that the Board approve the purchase and installation of signs at the freeway intersections discouraging panhandling. She provided a photo of the signs currently designed by the Meaningful Change organization and installed in the East Aldine Management District along I-69. She has obtained specifications and prices from the sign-maker that district used and requested Board approval to pursue this project with a budget not to exceed \$3,000.00. Vice Chair Bonsall moved to approve the project budget and to authorize Ms. Strope to obtain approvals from the Texas Department of Transportation and the City of Houston as necessary. Director Nelson seconded. Director Collum stated that neighborhood associations may

wish to participate in the project as sponsors of signs in certain locations. At the conclusion of discussion, the Board voted unanimously to approve the design, purchase, and installation of the signs as described with a budget not to exceed \$3,000.00.