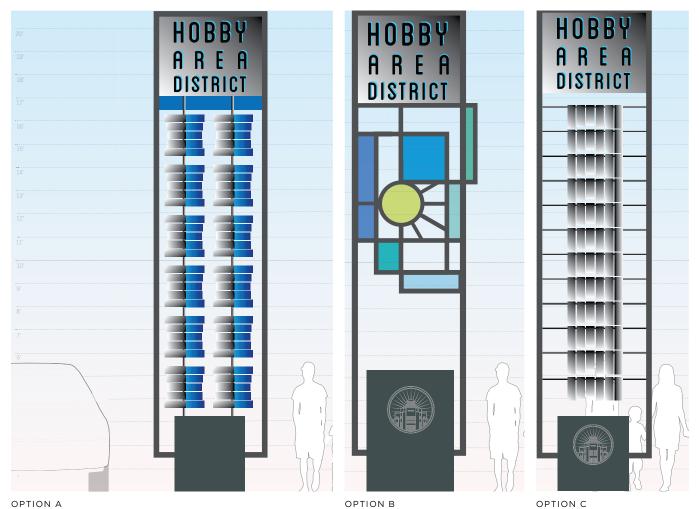

#### APPROVE THE HOBBY AREA GATEWAY PRELIMINARY DESIGN CONTRACT WITH CLARK CONDON, LLC.

Ms. Strope provided a comprehensive overview of the results of the Economic Development Committee's meeting on June 14 regarding the project to improve and beautify the underpass at Broadway and I-45, thereby creating a gateway to the District that would enhance its visibility and brand. Director Bailey moved to approve the preliminary design contract with Clark Condon, LLC; Director Nelson seconded. Mr. Allender, Senior Urban Planner with Hawes Hill & Associates, provided additional information and responded to a variety of questions from Directors regarding the scope of the project and its staged expansion to other prominent intersections in the District along I-45. Mr. Miller, of Clark Condon & Associates, also provided input regarding his firm's proposal to provide preliminary design services for a staged project. Following extensive discussion, the Board voted unanimously to approve the Hobby Area Gateway Preliminary Design contract with Clark Condon, LLC.