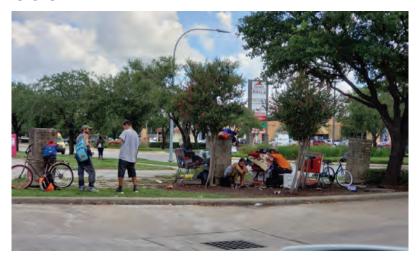

#### APPROVE DESIGN, PURCHASE AND INSTALLATION OF MEANINGFULCHANGE.ORG SIGNS.

Ms. Strope next reviewed the results of a June 14th meeting of the Community Development Committee, an outcome of which was to recommend that the Board approve the purchase and installation of signs at the freeway intersections discouraging panhandling. She provided a photo of the signs currently designed by the Meaningful Change organization and installed in the East Aldine Management District along I-69. She has obtained specifications and prices from the sign-maker that district used and requested Board approval to pursue this project with a budget not to exceed \$3,000.00. Vice Chair Bonsall moved to approve the project budget and to authorize Ms. Strope to obtain approvals from the Texas Department of Transportation and the City of Houston as necessary. Director Nelson seconded. Director Collum stated that neighborhood associations may

wish to participate in the project as sponsors of signs in certain locations. At the conclusion of discussion, the Board voted unanimously to approve the design, purchase, and installation of the signs as described with a budget not to exceed \$3,000.00.