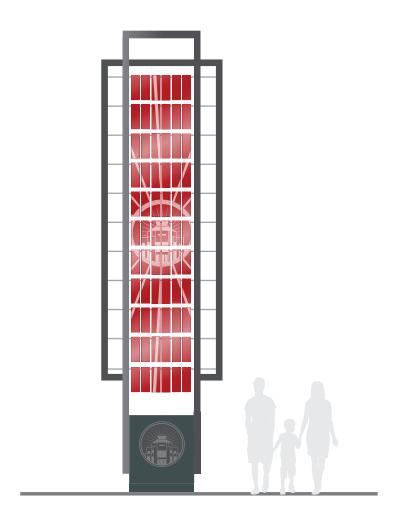

#### APPROVE THE HOBBY AREA GATEWAY PRELIMINARY DESIGN CONTRACT WITH CLARK CONDON, LLC.

Ms. Strope provided a comprehensive overview of the results of the Economic Development Committee's meeting on June 14 regarding the project to improve and beautify the underpass at Broadway and I-45, thereby creating a gateway to the District that would enhance its visibility and brand. Director Bailey moved to approve the preliminary design contract with Clark Condon, LLC; Director Nelson seconded. Mr. Allender, Senior Urban Planner with Hawes Hill & Associates, provided additional information and responded to a variety of questions from Directors regarding the scope of the project and its staged expansion to other prominent intersections in the District along I-45. Mr. Miller, of Clark Condon & Associates, also provided input regarding his firm's proposal to provide preliminary design services for a staged project. Following extensive discussion, the Board voted unanimously to approve the Hobby Area Gateway Preliminary Design contract with Clark Condon, LLC.