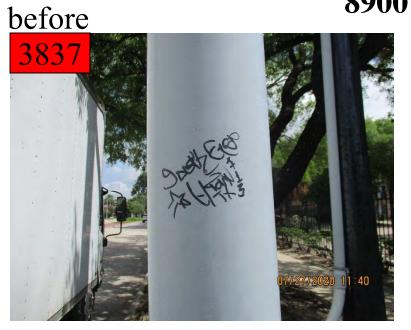

#### APPROVE THE HOBBY AREA GATEWAY PRELIMINARY DESIGN CONTRACT WITH CLARK CONDON, LLC.

Ms. Strope provided a comprehensive overview of the results of the Economic Development Committee's meeting on June 14 regarding the project to improve and beautify the underpass at Broadway and I-45, thereby creating a gateway to the District that would enhance its visibility and brand. Director Bailey moved to approve the preliminary design contract with Clark Condon, LLC; Director Nelson seconded. Mr. Allender, Senior Urban Planner with Hawes Hill & Associates, provided additional information and responded to a variety of questions from Directors regarding the scope of the project and its staged expansion to other prominent intersections in the District along I-45. Mr. Miller, of Clark Condon & Associates, also provided input regarding his firm's proposal to provide preliminary design services for a staged project. Following extensive discussion, the Board voted unanimously to approve the Hobby Area Gateway Preliminary Design contract with Clark Condon, LLC.