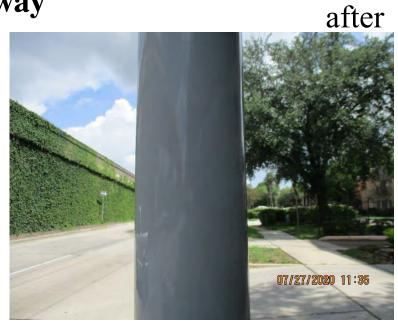

#### APPROVE DESIGN, PURCHASE AND INSTALLATION OF MEANINGFULCHANGE.ORG SIGNS.

Ms. Strope next reviewed the results of a June 14th meeting of the Community Development Committee, an outcome of which was to recommend that the Board approve the purchase and installation of signs at the freeway intersections discouraging panhandling. She provided a photo of the signs currently designed by the Meaningful Change organization and installed in the East Aldine Management District along I-69. She has obtained specifications and prices from the sign-maker that district used and requested Board approval to pursue this project with a budget not to exceed \$3,000.00. Vice Chair Bonsall moved to approve the project budget and to authorize Ms. Strope to obtain approvals from the Texas Department of Transportation and the City of Houston as necessary. Director Nelson seconded. Director Collum stated that neighborhood associations may

wish to participate in the project as sponsors of signs in certain locations. At the conclusion of discussion, the Board voted unanimously to approve the design, purchase, and installation of the signs as described with a budget not to exceed \$3,000.00.