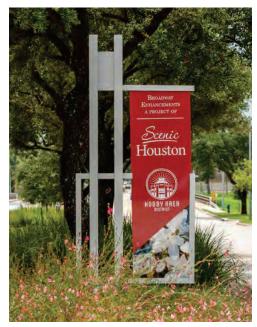

#### APPROVE THE HOBBY AREA GATEWAY PRELIMINARY DESIGN CONTRACT WITH CLARK CONDON, LLC.

Ms. Strope provided a comprehensive overview of the results of the Economic Development Committee's meeting on June 14 regarding the project to improve and beautify the underpass at Broadway and I-45, thereby creating a gateway to the District that would enhance its visibility and brand. Director Bailey moved to approve the preliminary design contract with Clark Condon, LLC; Director Nelson seconded. Mr. Allender, Senior Urban Planner with Hawes Hill & Associates, provided additional information and responded to a variety of questions from Directors regarding the scope of the project and its staged expansion to other prominent intersections in the District along I-45. Mr. Miller, of Clark Condon & Associates, also provided input regarding his firm's proposal to provide preliminary design services for a staged project. Following extensive discussion, the Board voted unanimously to approve the Hobby Area Gateway Preliminary Design contract with Clark Condon, LLC.