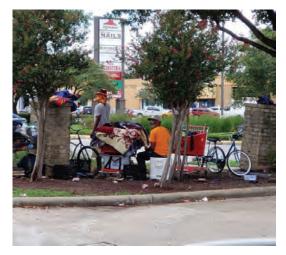

#### APPROVE DESIGN, PURCHASE AND INSTALLATION OF MEANINGFULCHANGE.ORG SIGNS.

Ms. Strope next reviewed the results of a June 14th meeting of the Community Development Committee, an outcome of which was to recommend that the Board approve the purchase and installation of signs at the freeway intersections discouraging panhandling. She provided a photo of the signs currently designed by the Meaningful Change organization and installed in the East Aldine Management District along I-69. She has obtained specifications and prices from the sign-maker that district used and requested Board approval to pursue this project with a budget not to exceed \$3,000.00. Vice Chair Bonsall moved to approve the project budget and to authorize Ms. Strope to obtain approvals from the Texas Department of Transportation and the City of Houston as necessary. Director Nelson seconded. Director Collum stated that neighborhood associations may

wish to participate in the project as sponsors of signs in certain locations. At the conclusion of discussion, the Board voted unanimously to approve the design, purchase, and installation of the signs as described with a budget not to exceed \$3,000.00.