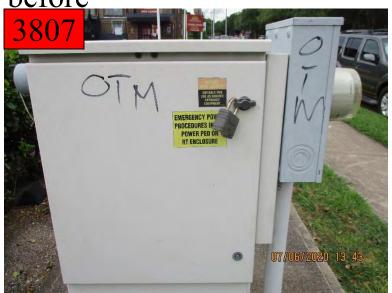

#### APPROVE THE HOBBY AREA GATEWAY PRELIMINARY DESIGN CONTRACT WITH CLARK CONDON, LLC.

Ms. Strope provided a comprehensive overview of the results of the Economic Development Committee's meeting on June 14 regarding the project to improve and beautify the underpass at Broadway and I-45, thereby creating a gateway to the District that would enhance its visibility and brand. Director Bailey moved to approve the preliminary design contract with Clark Condon, LLC; Director Nelson seconded. Mr. Allender, Senior Urban Planner with Hawes Hill & Associates, provided additional information and responded to a variety of questions from Directors regarding the scope of the project and its staged expansion to other prominent intersections in the District along I-45. Mr. Miller, of Clark Condon & Associates, also provided input regarding his firm's proposal to provide preliminary design services for a staged project. Following extensive discussion, the Board voted unanimously to approve the Hobby Area Gateway Preliminary Design contract with Clark Condon, LLC.