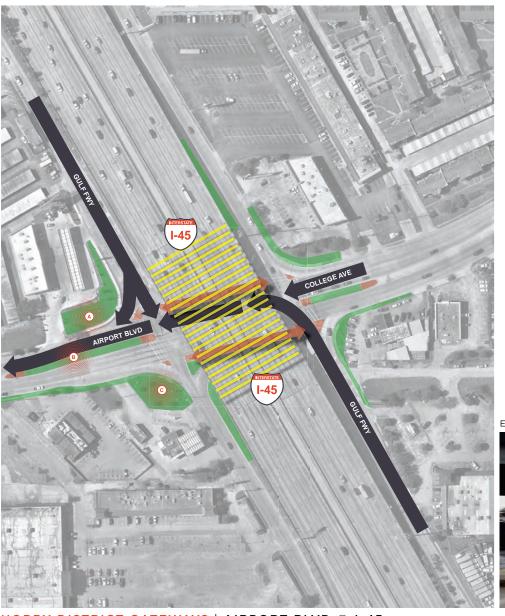

#### APPROVE THE HOBBY AREA GATEWAY PRELIMINARY DESIGN CONTRACT WITH CLARK CONDON, LLC.

Ms. Strope provided a comprehensive overview of the results of the Economic Development Committee's meeting on June 14 regarding the project to improve and beautify the underpass at Broadway and I-45, thereby creating a gateway to the District that would enhance its visibility and brand. Director Bailey moved to approve the preliminary design contract with Clark Condon, LLC; Director Nelson seconded. Mr. Allender, Senior Urban Planner with Hawes Hill & Associates, provided additional information and responded to a variety of questions from Directors regarding the scope of the project and its staged expansion to other prominent intersections in the District along I-45. Mr. Miller, of Clark Condon & Associates, also provided input regarding his firm's proposal to provide preliminary design services for a staged project. Following extensive discussion, the Board voted unanimously to approve the Hobby Area Gateway Preliminary Design contract with Clark Condon, LLC.