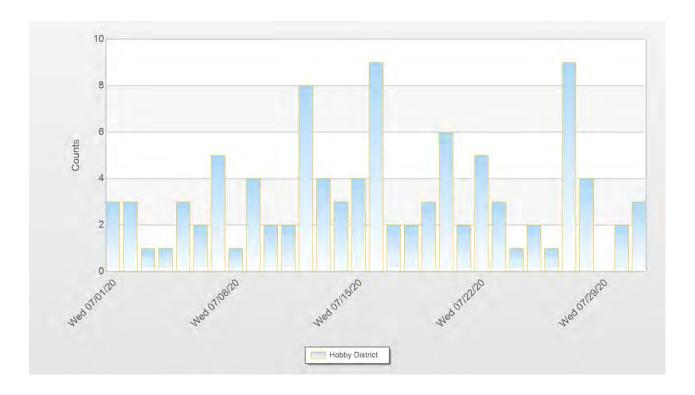

icer requested HPD assistance to force the individual off of the property, as they were already in the vicinity, having just removed the same subject from WingStop, 8326 Broadway. HPD told him he was banned from the Broadway Bellfort Center, and if he returned, he would be subject to arrest. HPD escorted him from the property without incident.

#### Friday, July 31

2:21 am Officer responded to Hilton Garden Inn, 8001 Monroe, regarding lots of vehicles pulling in behind the hotel and just sitting there. They were gone on arrival.

3:43 pm Officer responded to Short Stop, 9421 Almeda Genoa, regarding a male panhandler. The officer removed him from the property without incident.









### **Hobby Area Management Hotline - 713.489.6300**

Hobby Area Management Hotline received 100 calls.



#### **END OF REPORT**





# Hobby Area Management District





Graffiti Abatement Reports

July 2020

## **Hobby Area Management District**

# Monthly Graffiti Abatement Reports 2020

| Abated            | Jan | Feb | Mar | Apr | May | June | July | Aug | Sept | Oct | Nov | Dec | 2019 Total |
|-------------------|-----|-----|-----|-----|-----|------|------|-----|------|-----|-----|-----|------------|
|                   |     |     |     |     |     |      |      |     |      |     |     |     |            |
| Business Property | 13  | 17  | 34  | 6   | 10  | 17   | 9    |     |      |     |     |     | 106        |
| Public Property   | 5   | 8   | 28  | 24  | 25  | 30   | 29   |     |      |     |     |     | 149        |
| Trash Dumpsters   | 1   | 2   | 2   | 0   | 5   | 2    | 1