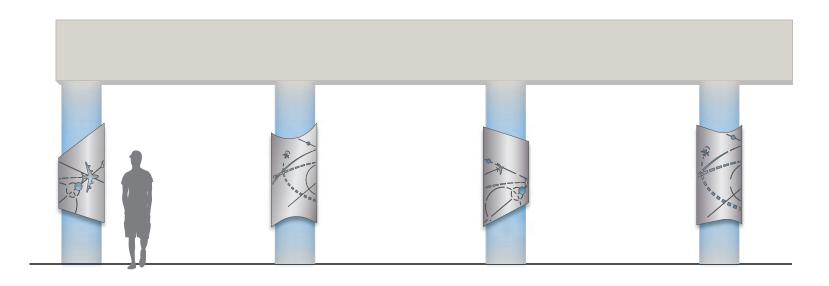

#### APPROVE THE HOBBY AREA GATEWAY PRELIMINARY DESIGN CONTRACT WITH CLARK CONDON, LLC.

Ms. Strope provided a comprehensive overview of the results of the Economic Development Committee's meeting on June 14 regarding the project to improve and beautify the underpass at Broadway and I-45, thereby creating a gateway to the District that would enhance its visibility and brand. Director Bailey moved to approve the preliminary design contract with Clark Condon, LLC; Director Nelson seconded. Mr. Allender, Senior Urban Planner with Hawes Hill & Associates, provided additional information and responded to a variety of questions from Directors regarding the scope of the project and its staged expansion to other prominent intersections in the District along I-45. Mr. Miller, of Clark Condon & Associates, also provided input regarding his firm's proposal to provide preliminary design services for a staged project. Following extensive discussion, the Board voted unanimously to approve the Hobby Area Gateway Preliminary Design contract with Clark Condon, LLC.