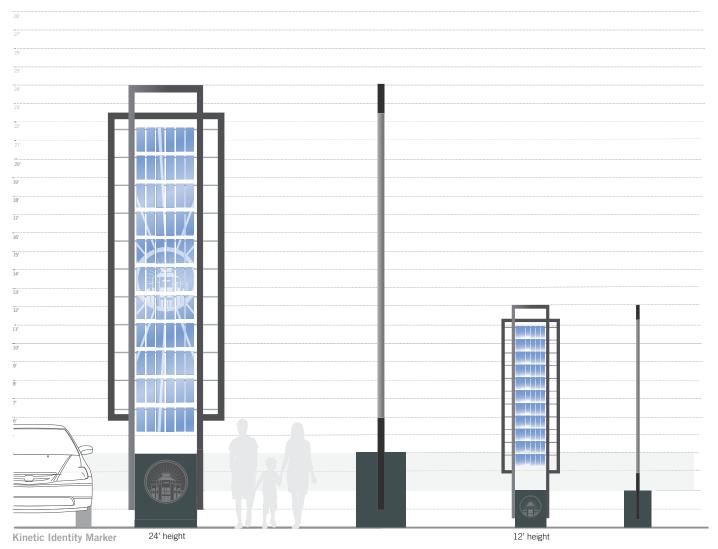

#### APPROVE THE HOBBY AREA GATEWAY PRELIMINARY DESIGN CONTRACT WITH CLARK CONDON, LLC.

Ms. Strope provided a comprehensive overview of the results of the Economic Development Committee's meeting on June 14 regarding the project to improve and beautify the underpass at Broadway and I-45, thereby creating a gateway to the District that would enhance its visibility and brand. Director Bailey moved to approve the preliminary design contract with Clark Condon, LLC; Director Nelson seconded. Mr. Allender, Senior Urban Planner with Hawes Hill & Associates, provided additional information and responded to a variety of questions from Directors regarding the scope of the project and its staged expansion to other prominent intersections in the District along I-45. Mr. Miller, of Clark Condon & Associates, also provided input regarding his firm's proposal to provide preliminary design services for a staged project. Following extensive discussion, the Board voted unanimously to approve the Hobby Area Gateway Preliminary Design contract with Clark Condon, LLC.