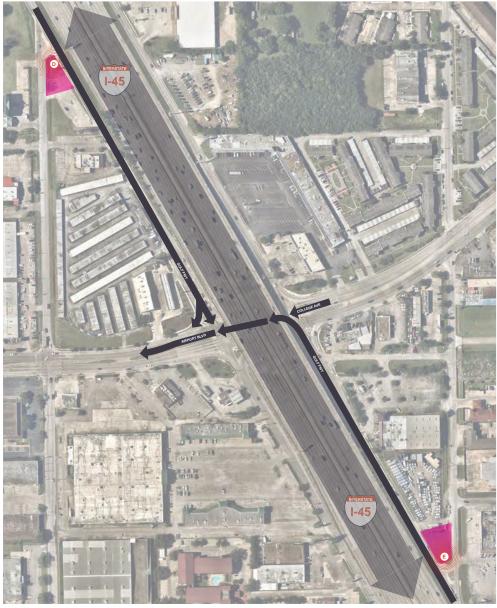

#### APPROVE THE HOBBY AREA GATEWAY PRELIMINARY DESIGN CONTRACT WITH CLARK CONDON, LLC.

Ms. Strope provided a comprehensive overview of the results of the Economic Development Committee's meeting on June 14 regarding the project to improve and beautify the underpass at Broadway and I-45, thereby creating a gateway to the District that would enhance its visibility and brand. Director Bailey moved to approve the preliminary design contract with Clark Condon, LLC; Director Nelson seconded. Mr. Allender, Senior Urban Planner with Hawes Hill & Associates, provided additional information and responded to a variety of questions from Directors regarding the scope of the project and its staged expansion to other prominent intersections in the District along I-45. Mr. Miller, of Clark Condon & Associates, also provided input regarding his firm's proposal to provide preliminary design services for a staged project. Following extensive discussion, the Board voted unanimously to approve the Hobby Area Gateway Preliminary Design contract with Clark Condon, LLC.