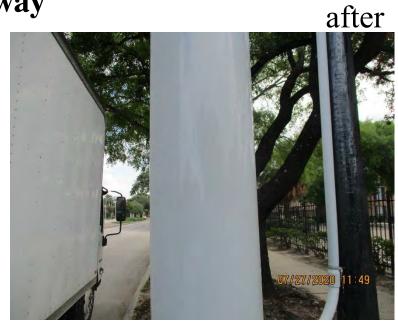

#### APPROVE THE HOBBY AREA GATEWAY PRELIMINARY DESIGN CONTRACT WITH CLARK CONDON, LLC.

Ms. Strope provided a comprehensive overview of the results of the Economic Development Committee's meeting on June 14 regarding the project to improve and beautify the underpass at Broadway and I-45, thereby creating a gateway to the District that would enhance its visibility and brand. Director Bailey moved to approve the preliminary design contract with Clark Condon, LLC; Director Nelson seconded. Mr. Allender, Senior Urban Planner with Hawes Hill & Associates, provided additional information and responded to a variety of questions from Directors regarding the scope of the project and its staged expansion to other prominent intersections in the District along I-45. Mr. Miller, of Clark Condon & Associates, also provided input regarding his firm's proposal to provide preliminary design services for a staged project. Following extensive discussion, the Board voted unanimously to approve the Hobby Area Gateway Preliminary Design contract with Clark Condon, LLC.