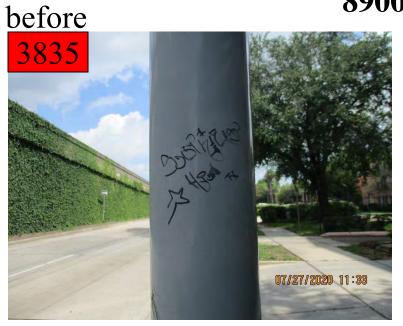

#### APPROVE DESIGN, PURCHASE AND INSTALLATION OF MEANINGFULCHANGE.ORG SIGNS.

Ms. Strope next reviewed the results of a June 14th meeting of the Community Development Committee, an outcome of which was to recommend that the Board approve the purchase and installation of signs at the freeway intersections discouraging panhandling. She provided a photo of the signs currently designed by the Meaningful Change organization and installed in the East Aldine Management District along I-69. She has obtained specifications and prices from the sign-maker that district used and requested Board approval to pursue this project with a budget not to exceed \$3,000.00. Vice Chair Bonsall moved to approve the project budget and to authorize Ms. Strope to obtain approvals from the Texas Department of Transportation and the City of Houston as necessary. Director Nelson seconded. Director Collum stated that neighborhood associations may

wish to participate in the project as sponsors of signs in certain locations. At the conclusion of discussion, the Board voted unanimously to approve the design, purchase, and installation of the signs as described with a budget not to exceed \$3,000.00.