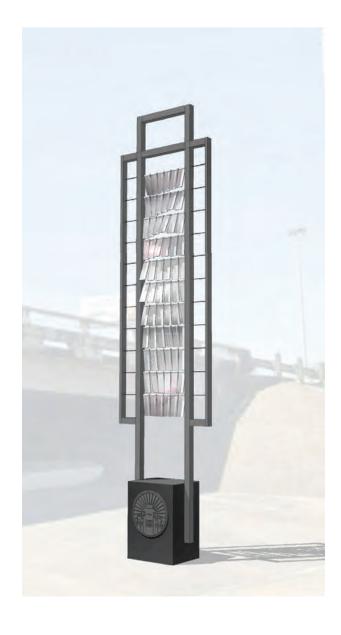

#### APPROVE THE HOBBY AREA GATEWAY PRELIMINARY DESIGN CONTRACT WITH CLARK CONDON, LLC.

Ms. Strope provided a comprehensive overview of the results of the Economic Development Committee's meeting on June 14 regarding the project to improve and beautify the underpass at Broadway and I-45, thereby creating a gateway to the District that would enhance its visibility and brand. Director Bailey moved to approve the preliminary design contract with Clark Condon, LLC; Director Nelson seconded. Mr. Allender, Senior Urban Planner with Hawes Hill & Associates, provided additional information and responded to a variety of questions from Directors regarding the scope of the project and its staged expansion to other prominent intersections in the District along I-45. Mr. Miller, of Clark Condon & Associates, also provided input regarding his firm's proposal to provide preliminary design services for a staged project. Following extensive discussion, the Board voted unanimously to approve the Hobby Area Gateway Preliminary Design contract with Clark Condon, LLC.