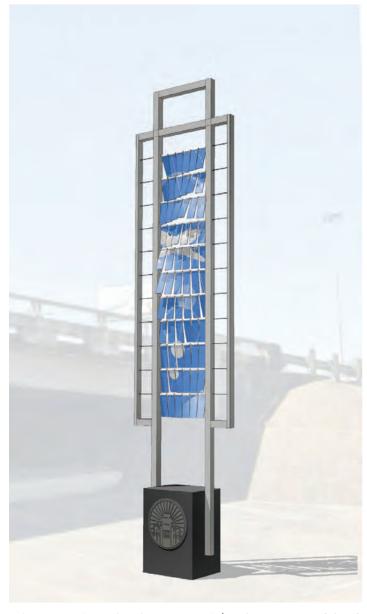

#### APPROVE THE HOBBY AREA GATEWAY PRELIMINARY DESIGN CONTRACT WITH CLARK CONDON, LLC.

Ms. Strope provided a comprehensive overview of the results of the Economic Development Committee's meeting on June 14 regarding the project to improve and beautify the underpass at Broadway and I-45, thereby creating a gateway to the District that would enhance its visibility and brand. Director Bailey moved to approve the preliminary design contract with Clark Condon, LLC; Director Nelson seconded. Mr. Allender, Senior Urban Planner with Hawes Hill & Associates, provided additional information and responded to a variety of questions from Directors regarding the scope of the project and its staged expansion to other prominent intersections in the District along I-45. Mr. Miller, of Clark Condon & Associates, also provided input regarding his firm's proposal to provide preliminary design services for a staged project. Following extensive discussion, the Board voted unanimously to approve the Hobby Area Gateway Preliminary Design contract with Clark Condon, LLC.