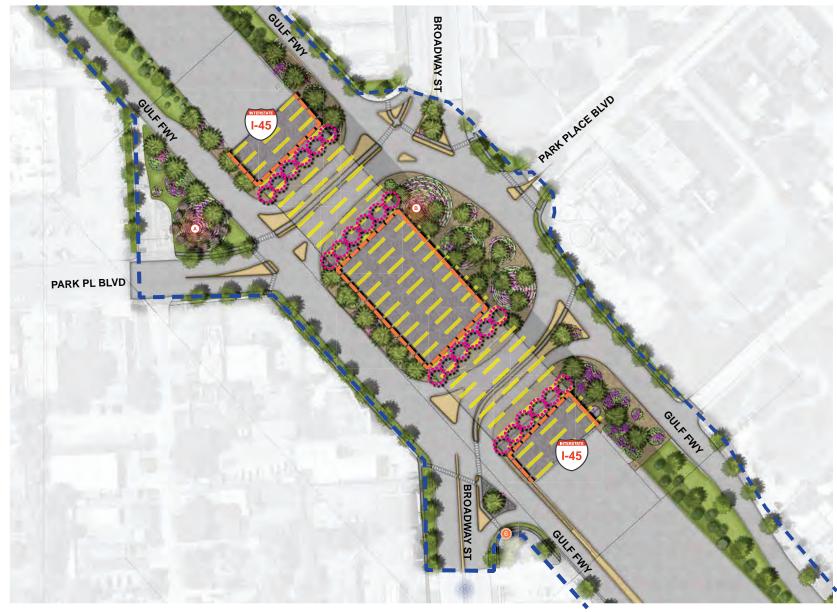

#### APPROVE THE HOBBY AREA GATEWAY PRELIMINARY DESIGN CONTRACT WITH CLARK CONDON, LLC.

Ms. Strope provided a comprehensive overview of the results of the Economic Development Committee's meeting on June 14 regarding the project to improve and beautify the underpass at Broadway and I-45, thereby creating a gateway to the District that would enhance its visibility and brand. Director Bailey moved to approve the preliminary design contract with Clark Condon, LLC; Director Nelson seconded. Mr. Allender, Senior Urban Planner with Hawes Hill & Associates, provided additional information and responded to a variety of questions from Directors regarding the scope of the project and its staged expansion to other prominent intersections in the District along I-45. Mr. Miller, of Clark Condon & Associates, also provided input regarding his firm's proposal to provide preliminary design services for a staged project. Following extensive discussion, the Board voted unanimously to approve the Hobby Area Gateway Preliminary Design contract with Clark Condon, LLC.