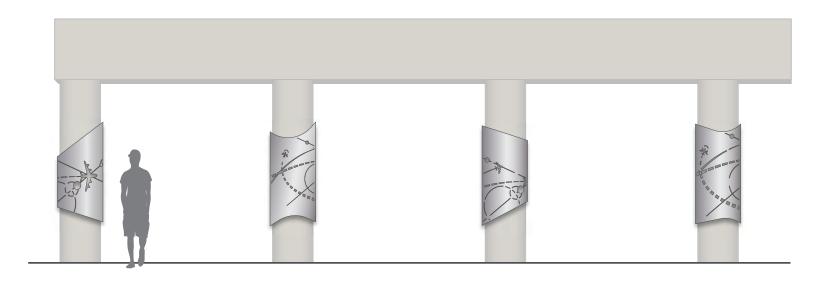

#### APPROVE THE HOBBY AREA GATEWAY PRELIMINARY DESIGN CONTRACT WITH CLARK CONDON, LLC.

Ms. Strope provided a comprehensive overview of the results of the Economic Development Committee's meeting on June 14 regarding the project to improve and beautify the underpass at Broadway and I-45, thereby creating a gateway to the District that would enhance its visibility and brand. Director Bailey moved to approve the preliminary design contract with Clark Condon, LLC; Director Nelson seconded. Mr. Allender, Senior Urban Planner with Hawes Hill & Associates, provided additional information and responded to a variety of questions from Directors regarding the scope of the project and its staged expansion to other prominent intersections in the District along I-45. Mr. Miller, of Clark Condon & Associates, also provided input regarding his firm's proposal to provide preliminary design services for a staged project. Following extensive discussion, the Board voted unanimously to approve the Hobby Area Gateway Preliminary Design contract with Clark Condon, LLC.