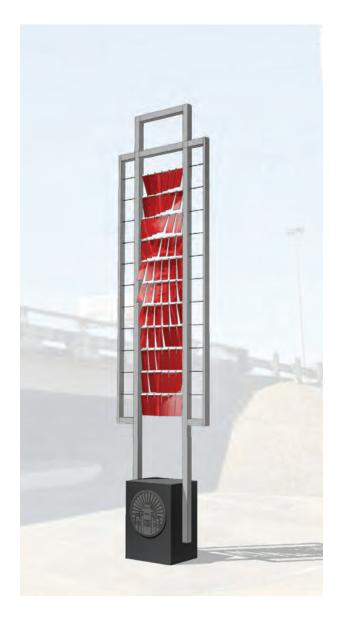

#### APPROVE THE HOBBY AREA GATEWAY PRELIMINARY DESIGN CONTRACT WITH CLARK CONDON, LLC.

Ms. Strope provided a comprehensive overview of the results of the Economic Development Committee's meeting on June 14 regarding the project to improve and beautify the underpass at Broadway and I-45, thereby creating a gateway to the District that would enhance its visibility and brand. Director Bailey moved to approve the preliminary design contract with Clark Condon, LLC; Director Nelson seconded. Mr. Allender, Senior Urban Planner with Hawes Hill & Associates, provided additional information and responded to a variety of questions from Directors regarding the scope of the project and its staged expansion to other prominent intersections in the District along I-45. Mr. Miller, of Clark Condon & Associates, also provided input regarding his firm's proposal to provide preliminary design services for a staged project. Following extensive discussion, the Board voted unanimously to approve the Hobby Area Gateway Preliminary Design contract with Clark Condon, LLC.