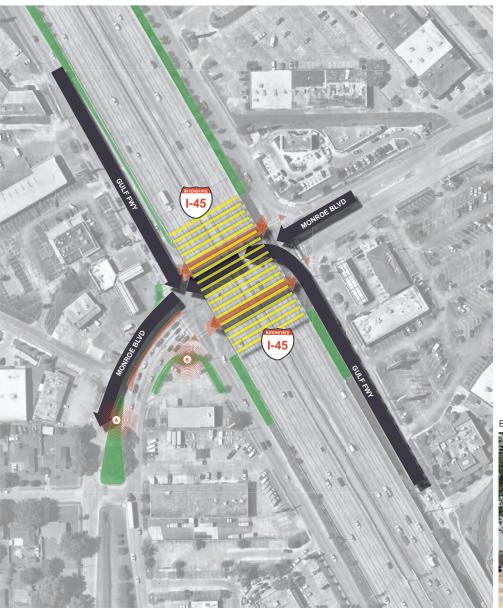

#### APPROVE THE HOBBY AREA GATEWAY PRELIMINARY DESIGN CONTRACT WITH CLARK CONDON, LLC.

Ms. Strope provided a comprehensive overview of the results of the Economic Development Committee's meeting on June 14 regarding the project to improve and beautify the underpass at Broadway and I-45, thereby creating a gateway to the District that would enhance its visibility and brand. Director Bailey moved to approve the preliminary design contract with Clark Condon, LLC; Director Nelson seconded. Mr. Allender, Senior Urban Planner with Hawes Hill & Associates, provided additional information and responded to a variety of questions from Directors regarding the scope of the project and its staged expansion to other prominent intersections in the District along I-45. Mr. Miller, of Clark Condon & Associates, also provided input regarding his firm's proposal to provide preliminary design services for a staged project. Following extensive discussion, the Board voted unanimously to approve the Hobby Area Gateway Preliminary Design contract with Clark Condon, LLC.