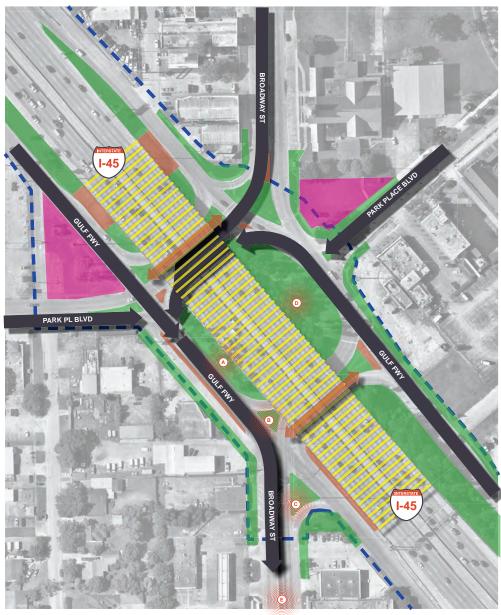

#### APPROVE THE HOBBY AREA GATEWAY PRELIMINARY DESIGN CONTRACT WITH CLARK CONDON, LLC.

Ms. Strope provided a comprehensive overview of the results of the Economic Development Committee's meeting on June 14 regarding the project to improve and beautify the underpass at Broadway and I-45, thereby creating a gateway to the District that would enhance its visibility and brand. Director Bailey moved to approve the preliminary design contract with Clark Condon, LLC; Director Nelson seconded. Mr. Allender, Senior Urban Planner with Hawes Hill & Associates, provided additional information and responded to a variety of questions from Directors regarding the scope of the project and its staged expansion to other prominent intersections in the District along I-45. Mr. Miller, of Clark Condon & Associates, also provided input regarding his firm's proposal to provide preliminary design services for a staged project. Following extensive discussion, the Board voted unanimously to approve the Hobby Area Gateway Preliminary Design contract with Clark Condon, LLC.