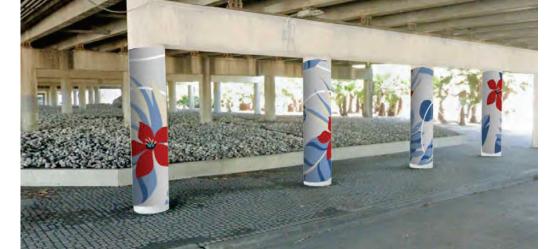

#### APPROVE THE HOBBY AREA GATEWAY PRELIMINARY DESIGN CONTRACT WITH CLARK CONDON, LLC.

Ms. Strope provided a comprehensive overview of the results of the Economic Development Committee's meeting on June 14 regarding the project to improve and beautify the underpass at Broadway and I-45, thereby creating a gateway to the District that would enhance its visibility and brand. Director Bailey moved to approve the preliminary design contract with Clark Condon, LLC; Director Nelson seconded. Mr. Allender, Senior Urban Planner with Hawes Hill & Associates, provided additional information and responded to a variety of questions from Directors regarding the scope of the project and its staged expansion to other prominent intersections in the District along I-45. Mr. Miller, of Clark Condon & Associates, also provided input regarding his firm's proposal to provide preliminary design services for a staged project. Following extensive discussion, the Board voted unanimously to approve the Hobby Area Gateway Preliminary Design contract with Clark Condon, LLC.