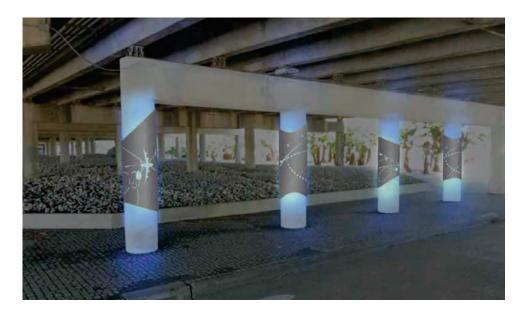

#### APPROVE THE HOBBY AREA GATEWAY PRELIMINARY DESIGN CONTRACT WITH CLARK CONDON, LLC.

Ms. Strope provided a comprehensive overview of the results of the Economic Development Committee's meeting on June 14 regarding the project to improve and beautify the underpass at Broadway and I-45, thereby creating a gateway to the District that would enhance its visibility and brand. Director Bailey moved to approve the preliminary design contract with Clark Condon, LLC; Director Nelson seconded. Mr. Allender, Senior Urban Planner with Hawes Hill & Associates, provided additional information and responded to a variety of questions from Directors regarding the scope of the project and its staged expansion to other prominent intersections in the District along I-45. Mr. Miller, of Clark Condon & Associates, also provided input regarding his firm's proposal to provide preliminary design services for a staged project. Following extensive discussion, the Board voted unanimously to approve the Hobby Area Gateway Preliminary Design contract with Clark Condon, LLC.