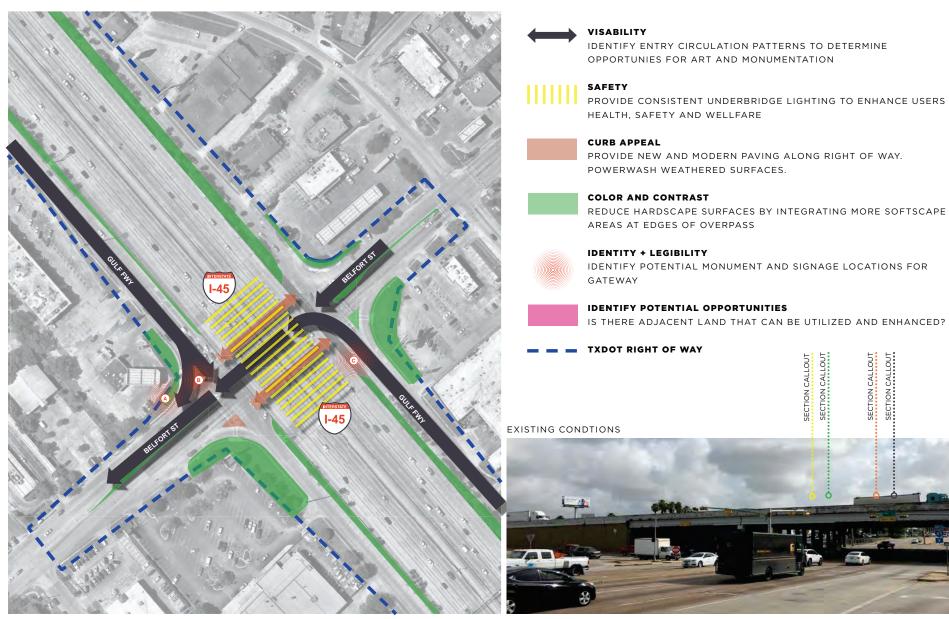

#### APPROVE THE HOBBY AREA GATEWAY PRELIMINARY DESIGN CONTRACT WITH CLARK CONDON, LLC.

Ms. Strope provided a comprehensive overview of the results of the Economic Development Committee's meeting on June 14 regarding the project to improve and beautify the underpass at Broadway and I-45, thereby creating a gateway to the District that would enhance its visibility and brand. Director Bailey moved to approve the preliminary design contract with Clark Condon, LLC; Director Nelson seconded. Mr. Allender, Senior Urban Planner with Hawes Hill & Associates, provided additional information and responded to a variety of questions from Directors regarding the scope of the project and its staged expansion to other prominent intersections in the District along I-45. Mr. Miller, of Clark Condon & Associates, also provided input regarding his firm's proposal to provide preliminary design services for a staged project. Following extensive discussion, the Board voted unanimously to approve the Hobby Area Gateway Preliminary Design contract with Clark Condon, LLC.