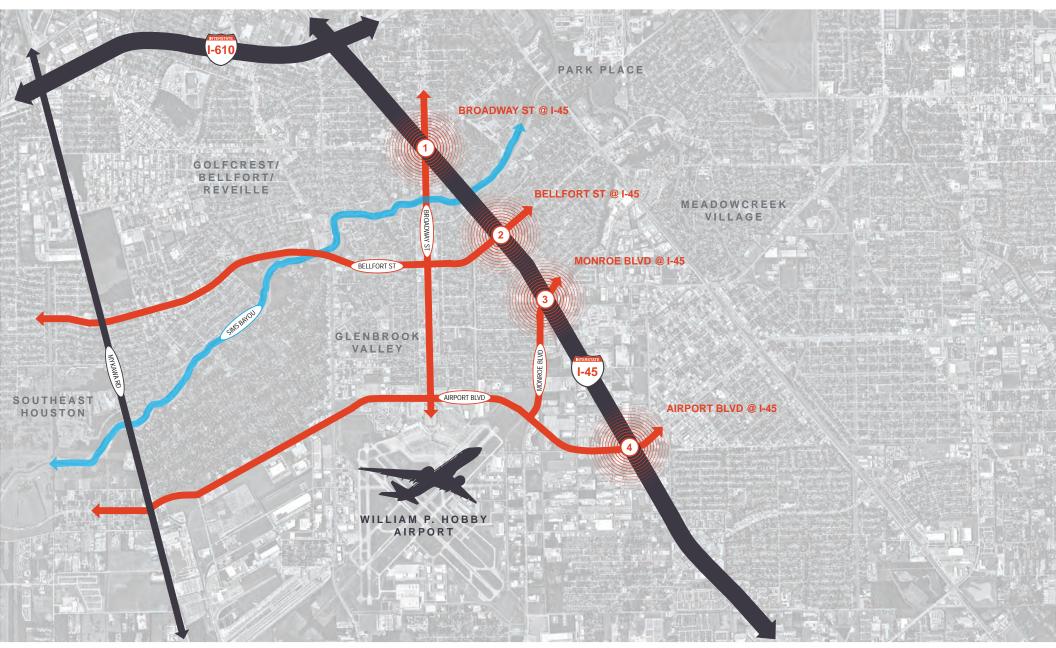

#### APPROVE THE HOBBY AREA GATEWAY PRELIMINARY DESIGN CONTRACT WITH CLARK CONDON, LLC.

Ms. Strope provided a comprehensive overview of the results of the Economic Development Committee's meeting on June 14 regarding the project to improve and beautify the underpass at Broadway and I-45, thereby creating a gateway to the District that would enhance its visibility and brand. Director Bailey moved to approve the preliminary design contract with Clark Condon, LLC; Director Nelson seconded. Mr. Allender, Senior Urban Planner with Hawes Hill & Associates, provided additional information and responded to a variety of questions from Directors regarding the scope of the project and its staged expansion to other prominent intersections in the District along I-45. Mr. Miller, of Clark Condon & Associates, also provided input regarding his firm's proposal to provide preliminary design services for a staged project. Following extensive discussion, the Board voted unanimously to approve the Hobby Area Gateway Preliminary Design contract with Clark Condon, LLC.