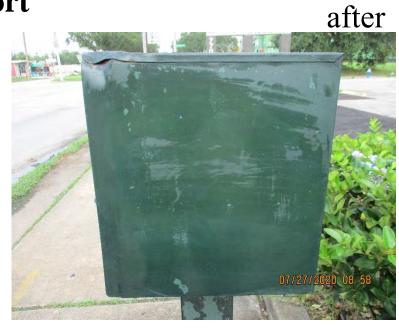

#### APPROVE DESIGN, PURCHASE AND INSTALLATION OF MEANINGFULCHANGE.ORG SIGNS.

Ms. Strope next reviewed the results of a June 14th meeting of the Community Development Committee, an outcome of which was to recommend that the Board approve the purchase and installation of signs at the freeway intersections discouraging panhandling. She provided a photo of the signs currently designed by the Meaningful Change organization and installed in the East Aldine Management District along I-69. She has obtained specifications and prices from the sign-maker that district used and requested Board approval to pursue this project with a budget not to exceed \$3,000.00. Vice Chair Bonsall moved to approve the project budget and to authorize Ms. Strope to obtain approvals from the Texas Department of Transportation and the City of Houston as necessary. Director Nelson seconded. Director Collum stated that neighborhood associations may

wish to participate in the project as sponsors of signs in certain locations. At the conclusion of discussion, the Board voted unanimously to approve the design, purchase, and installation of the signs as described with a budget not to exceed \$3,000.00.