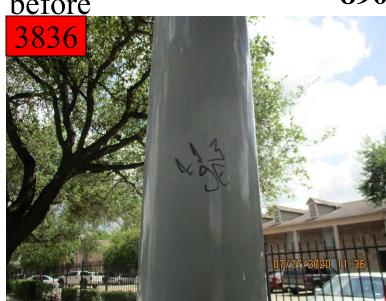

#### APPROVE DESIGN, PURCHASE AND INSTALLATION OF MEANINGFULCHANGE.ORG SIGNS.

Ms. Strope next reviewed the results of a June 14th meeting of the Community Development Committee, an outcome of which was to recommend that the Board approve the purchase and installation of signs at the freeway intersections discouraging panhandling. She provided a photo of the signs currently designed by the Meaningful Change organization and installed in the East Aldine Management District along I-69. She has obtained specifications and prices from the sign-maker that district used and requested Board approval to pursue this project with a budget not to exceed \$3,000.00. Vice Chair Bonsall moved to approve the project budget and to authorize Ms. Strope to obtain approvals from the Texas Department of Transportation and the City of Houston as necessary. Director Nelson seconded. Director Collum stated that neighborhood associations may

wish to participate in the project as sponsors of signs in certain locations. At the conclusion of discussion, the Board voted unanimously to approve the design, purchase, and installation of the signs as described with a budget not to exceed \$3,000.00.