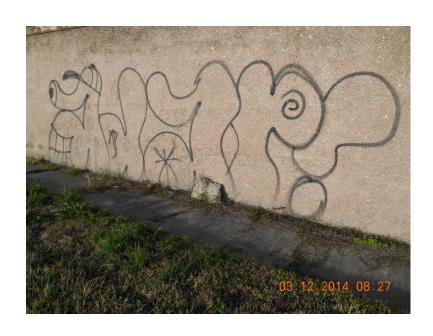

property, as they were already in the vicinity, having just removed the same subject from WingStop, 8326 Broadway. HPD told him he was banned from the Broadway Bellfort Center, and if he returned, he would be subject to arrest. HPD escorted him from the property without incident.

#### Friday, July 31

2:21 am Officer responded to Hilton Garden Inn, 8001 Monroe, regarding lots of vehicles pulling in behind the hotel and just sitting there. They were gone on arrival.

3:43 pm Officer responded to Short Stop, 9421 Almeda Genoa, regarding a male panhandler. The officer removed him from the property without incident.









### **Hobby Area Management Hotline - 713.489.6300**

Hobby Area Management Hotline received 100 calls.



#### **END OF REPORT**





# Hobby Area Management District





Graffiti Abatement Reports

July 2020

## **Hobby Area Management District**

# Monthly Graffiti Abatement Reports 2020

| Abated            | Jan | Feb | Mar | Apr | May | June | July | Aug | Sept | Oct | Nov | Dec | 2019 Total |
|-------------------|-----|-----|-----|-----|-----|------|------|-----|------|-----|-----|-----|------------|
|                   |     |     |     |     |     |      |      |     |      |     |     |     |            |
| Business Property | 13  | 17  | 34  | 6   | 10  | 17   | 9    |     |      |     |     |     | 106        |
| Public Property   | 5   | 8   | 28  | 24  | 25  | 30   | 29   |     |      |     |     |     | 149        |
| Trash Dumpsters   | 1   | 2   | 2   | 0   | 5   | 2    | 1    |     |      |     |     |     | 13         |
| Total: