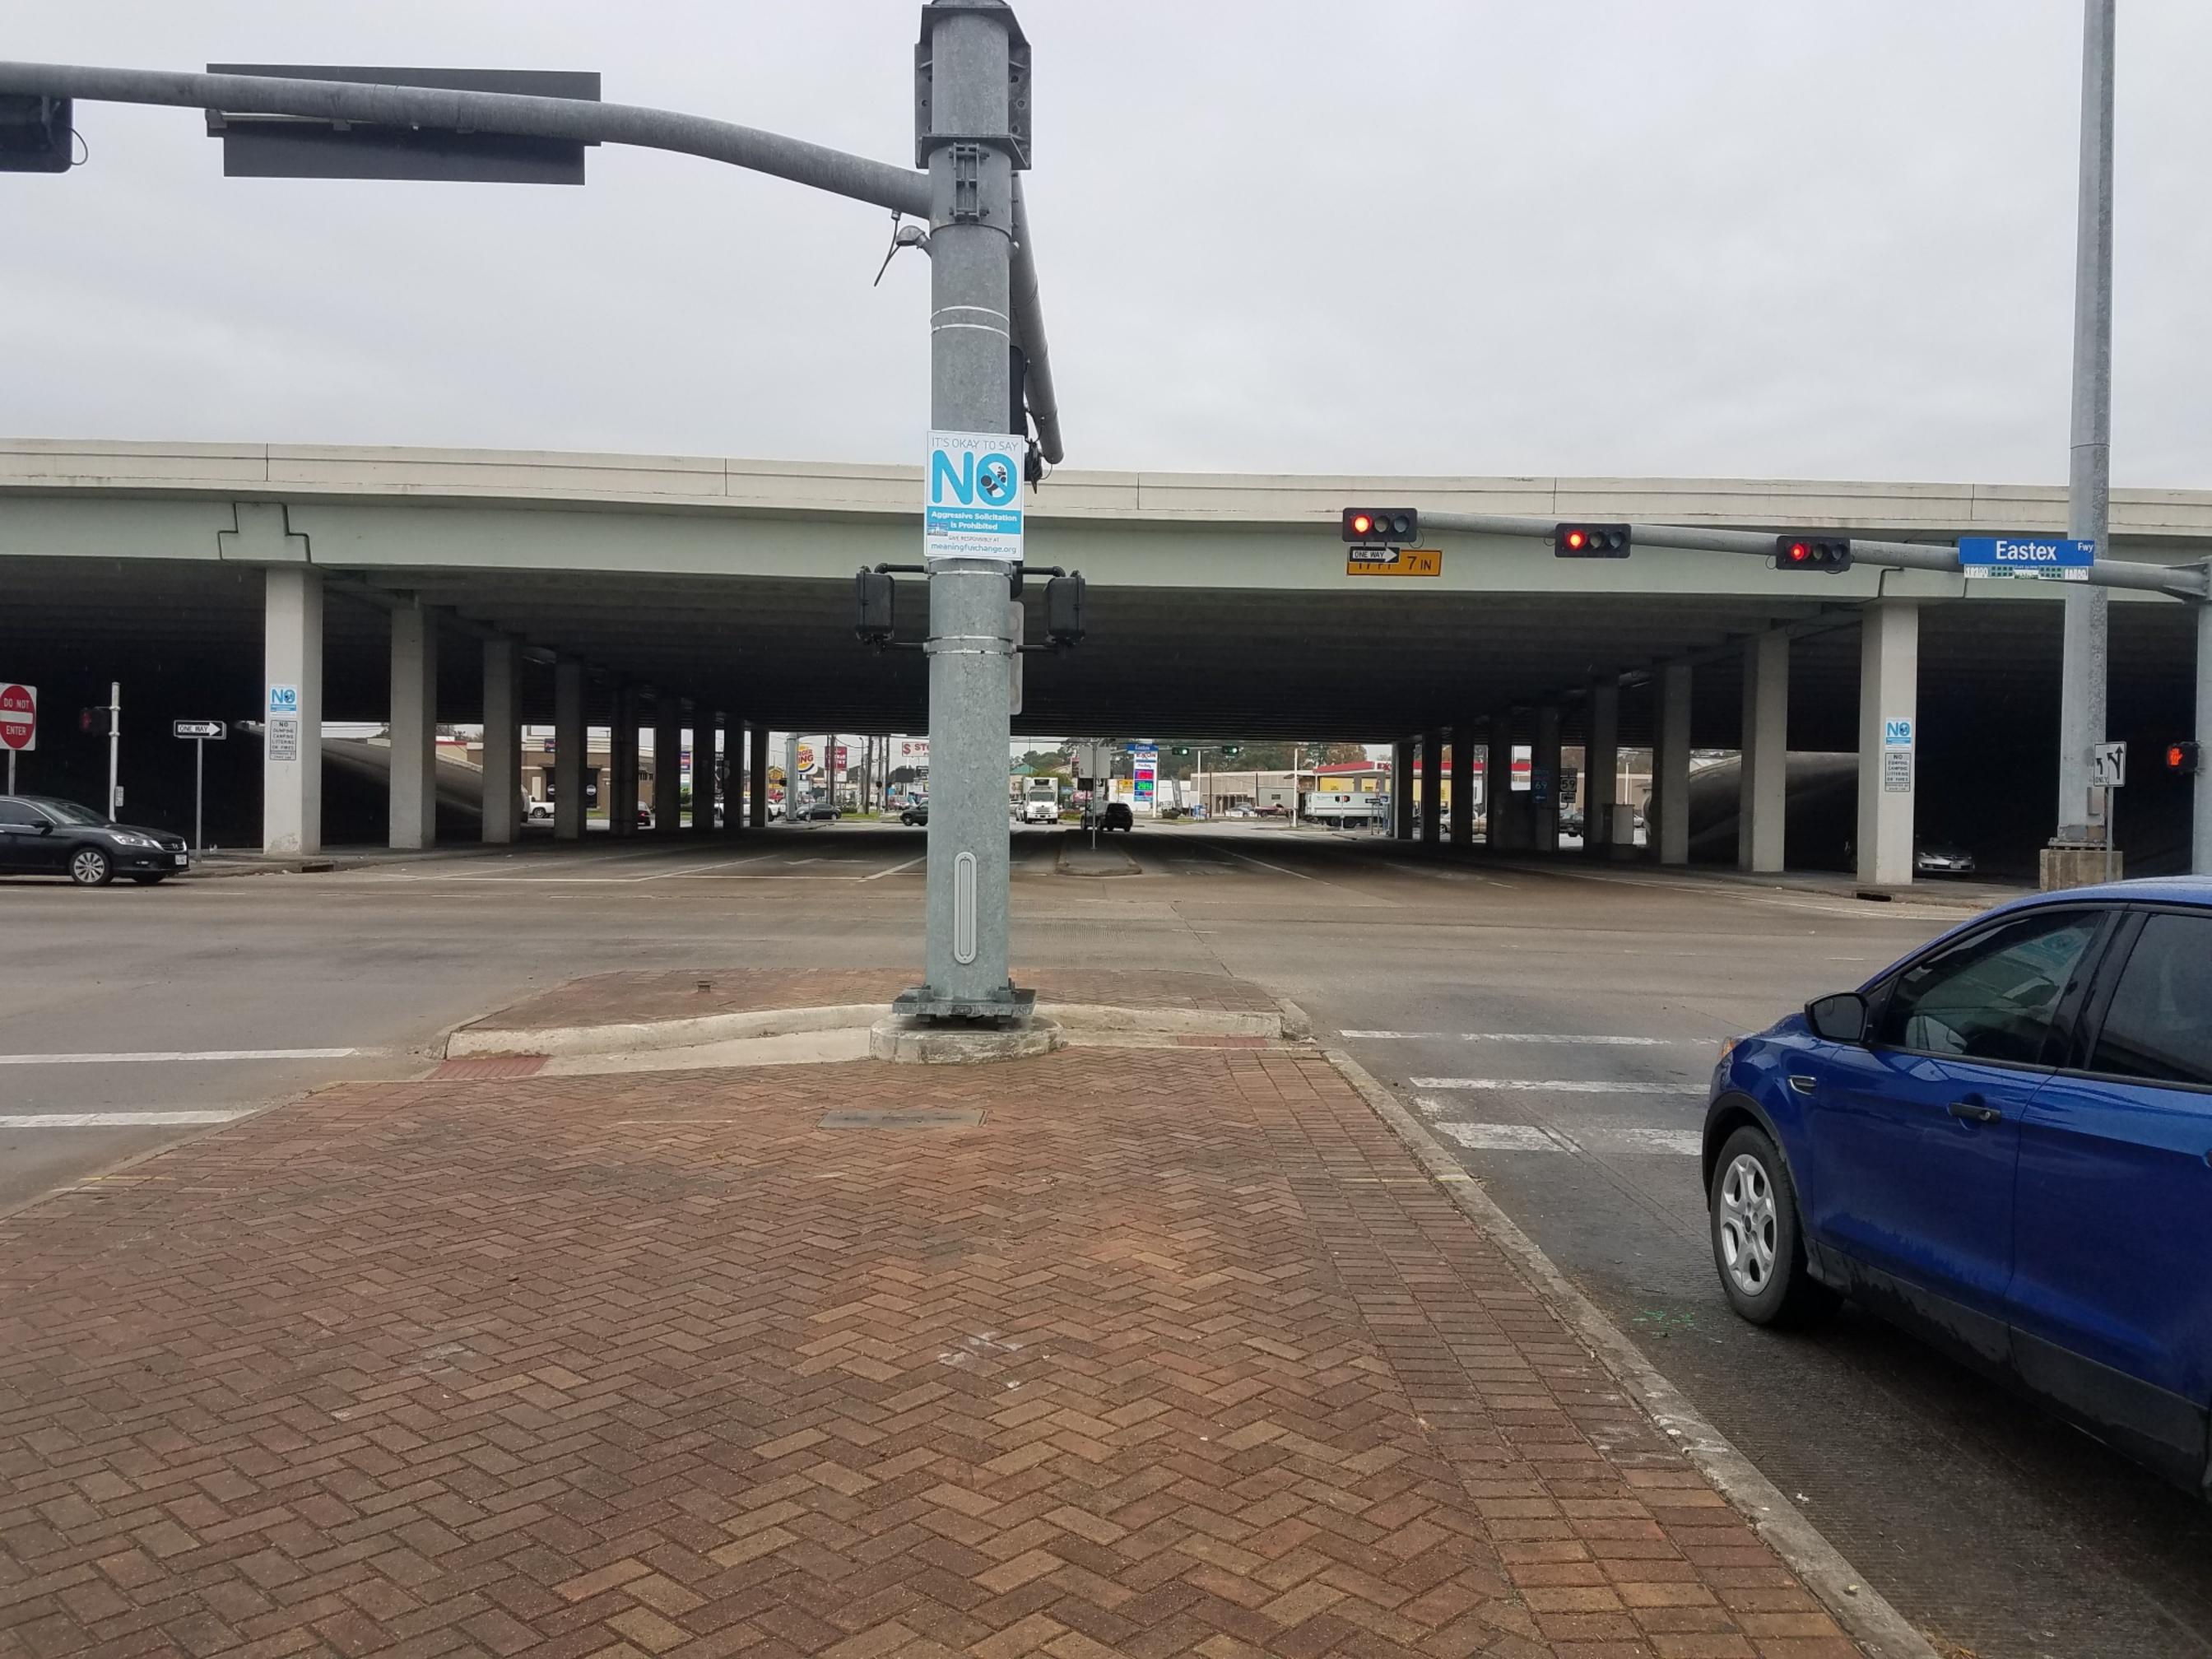

### CHAIRMANS REPORT/BOARD MEMBER OR STAFF ANNOUNCEMENTS

In regard to the underpass fencing project, Executive Director Strope spoke about the suggestion of expanding the scope of the project from the Broadway Circle underpass in order to include the Monroe and Airport underpasses as well. The District has been in discussion with the Texas Department of Transportation ("TxDOT") who indicated that they would need schematics of the proposed area. Executive Director Strope indicated that Hawes Hill & Associates, LLC may be able to help with the schematic design. TxDOT indicated that a permit for the area could be issued for the District to start exploring options to address the homeless encampments at the underpasses.