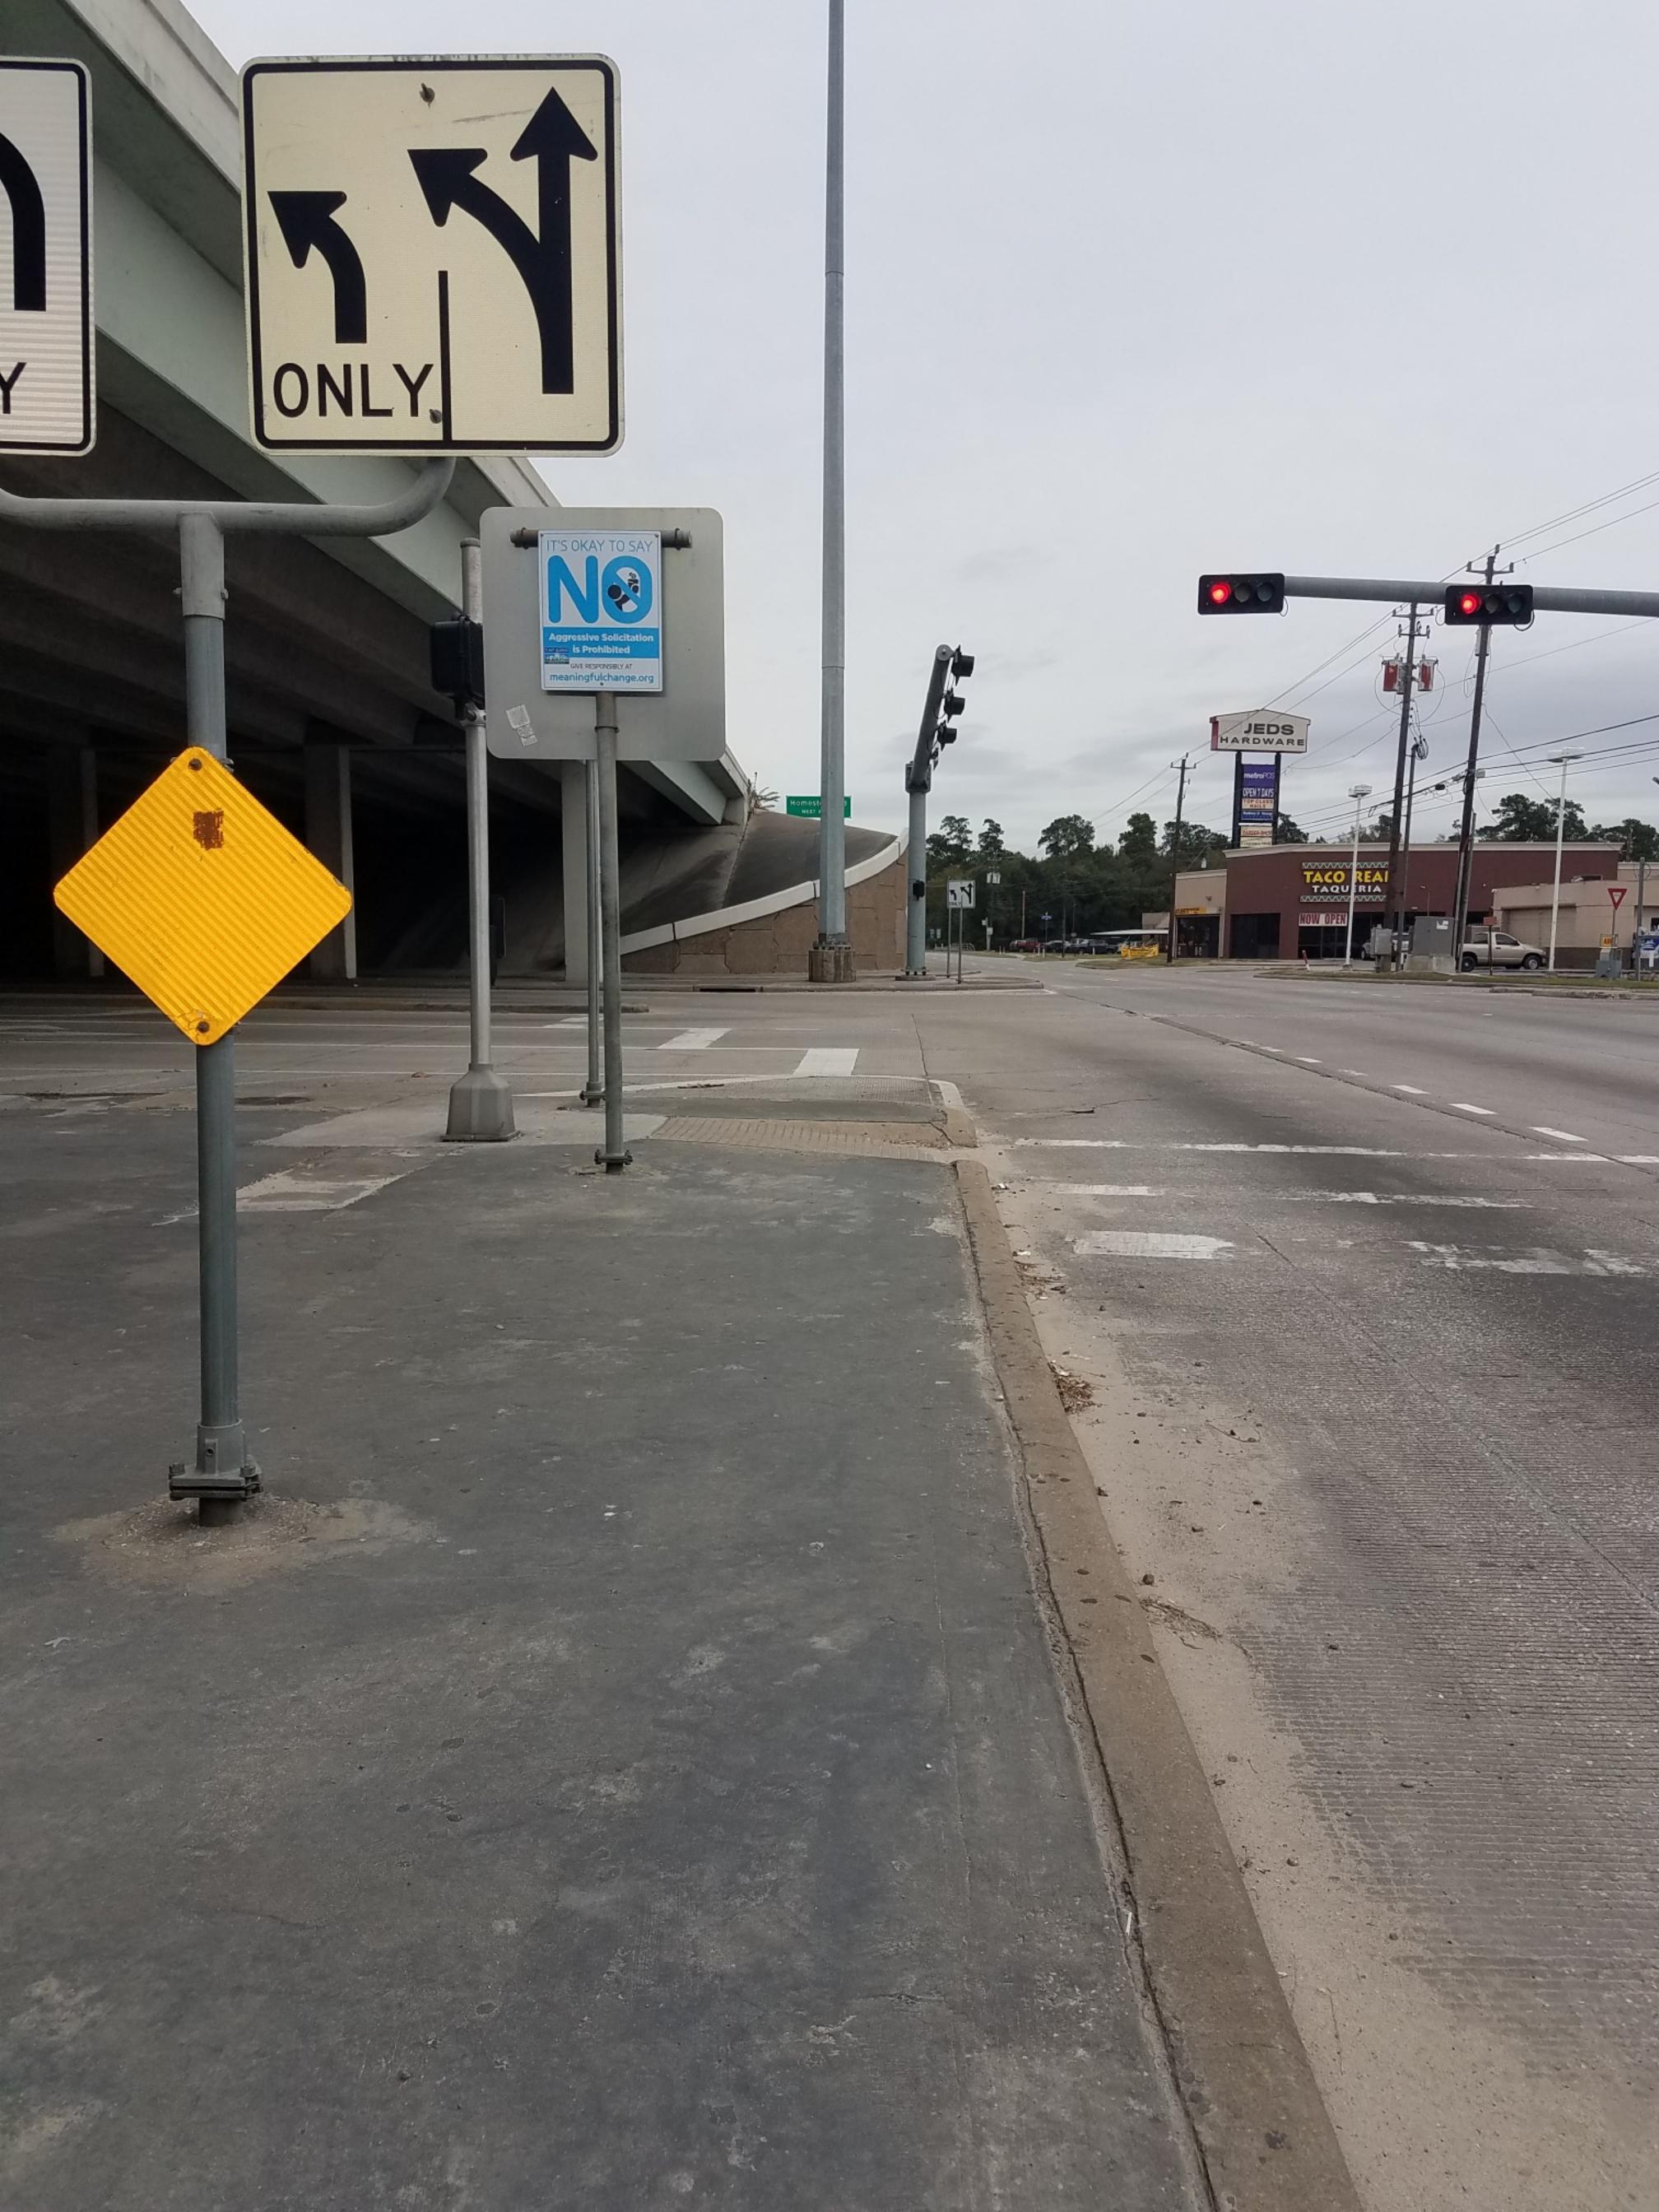

### CHAIRMANS REPORT/BOARD MEMBER OR STAFF ANNOUNCEMENTS

In regard to the underpass fencing project, Executive Director Strope spoke about the suggestion of expanding the scope of the project from the Broadway Circle underpass in order to include the Monroe and Airport underpasses as well. The District has been in discussion with the Texas Department of Transportation ("TxDOT") who indicated that they would need schematics of the proposed area. Executive Director Strope indicated that Hawes Hill & Associates, LLC may be able to help with the schematic design. TxDOT indicated that a permit for the area could be issued for the District to start exploring options to address the homeless encampments at the underpasses.