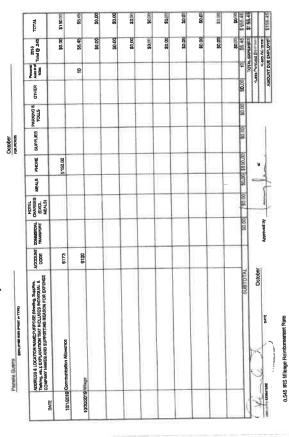

|                          | r.                         |     |                                |
|        |                         |                          |                            |     |                                |
|        |                         |                          |                            |     |                                |
|        |                         |                          |                            |     |                                |
|        |                         |                          |                            |     |                                |
|        |                         |                          | TOTA                       |     | ¢                              |



0.58 IRS Mitesge Reimbursement Rate





| DATE      | ADDRESS & LOCATION NAME                | PURPOSE OF TRIP     | . 8   | Toll of<br>Perking<br>Fees | Personal<br>Auto # of<br>Miles |
|-----------|----------------------------------------|---------------------|-------|----------------------------|--------------------------------|
| 10/26/201 | 10/26/2019 Baker Ripley Harbach Campus | Cefé con la Policia |       |                            | •                              |
|           |                                        |                     |       |                            |                                |
|           |                                        |                     |       |                            |                                |
|           |                                        |