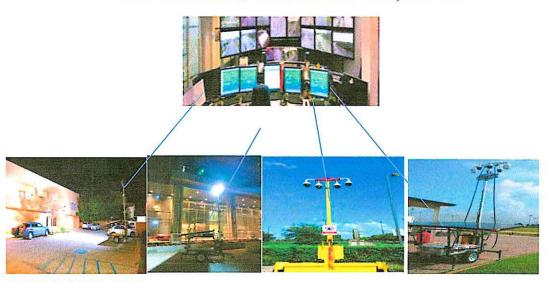

# a. Consider District Mobile Security Camera Policy.

Mr. J. Hawes provided an overview of the Mobile Security Camera Policy and answered questions. Upon a motion duly made by Director DeHaven, and being seconded by Director Szilagyi, the Board voted to adopt the Mobile Security Camera Policy, as presented. Directors Perkins, Bonsall, Collum, DeHaven, Cardenas and Nelson voted aye. Director Collum abstained. The motion passed.