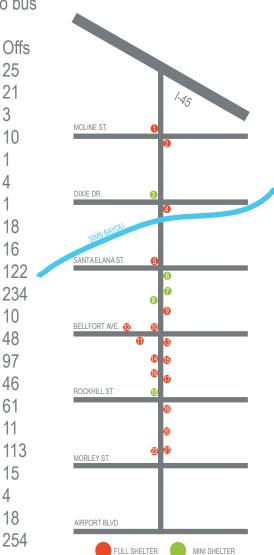

) 11 83 19. Broadway St. @ Rockhill St. Stop ID 748 20. Broadway St. @ Morley St. Stop ID 747 54 21. Broadway St. @ Morley St. Stop ID 746 228 22. Broadway St. @ Rockhill St. Stop ID 739 13

### STAGE 2 - EXPANSION THROUGHOUT THE DISTRICT

The intent of the District is to strategically replace the existing Metro shelters throughout with the HAMD special bus shelters. The mini shelters will not be a part of the initial roll out but will come on line after further investigation into ridership at bus stops with smaller footprints and no shelters. The overall goal of the special shelters is to help in establishing a more cohesive sense of place and community throughout the Hobby Area Management District, and these special bus shelters will greatly contribute to that goal.

Ons

3

1

4

1

4





### HOBBY AREA DISTRICT





### METRO BUS ROUTES IN THE DISTRICT

### SPECIAL BUS SHELTER ARTWORK DESCRIPTION

The HAMD is proud to be part of a historically significant area and aviation hub. The original artwork speaks to the historical significance of Hobby Airport to the District. The HAMD logo is displayed prominently, contrasted against two of the rich colors that have been selected as part of the District's color palette.

Both designs incorporate the silhouette of an airplane, which connects the artwork back to part of the cultural backdrop of the District.

This artwork, juxtaposed onto the special shelters, creates a cohesive language about some of the history of the District.

The proposed artwork is displayed on the windows of the special shelter using a translucent graphi