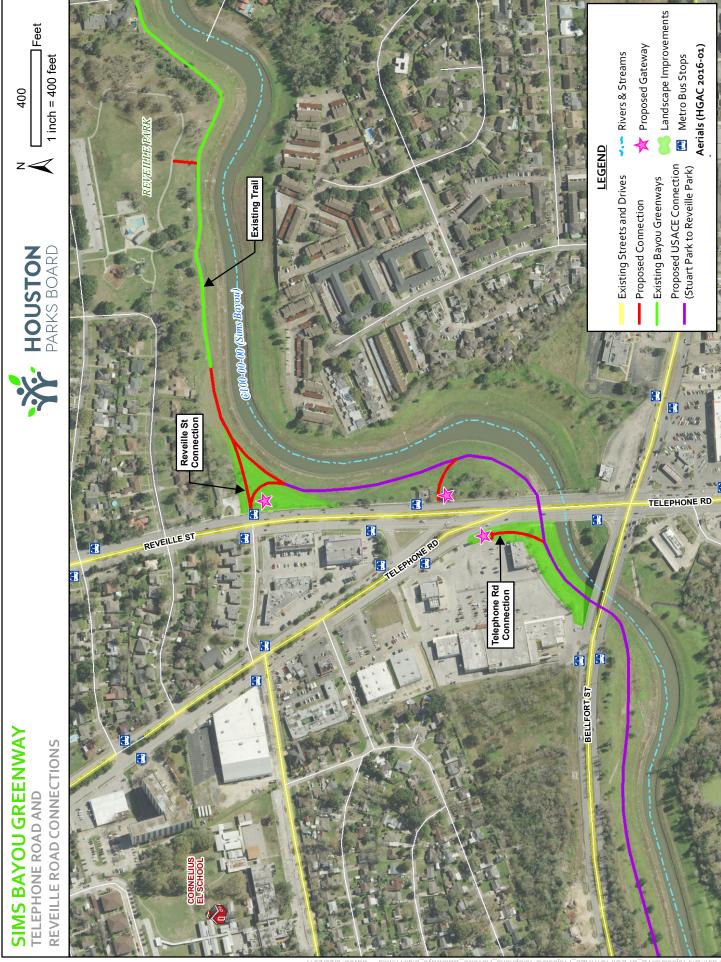

# b. Consider and approve Broadway Enhancement Project Payment Applications and/or required Change Orders.

Mr. Miller reviewed Pay Application No. 10 from Jerdon Enterprise, LP for the Broadway Blvd. project in the amount of \$20,016.01, Pay Application No. 11 from Jerdon Enterprise LP for the Broadway Blvd. project in the amount of \$13,993.44 and Pay Application No. 12 (Final) from Jerdon Enterprise LP for the Broadway Blvd. project in the amount of \$378,512.65, all included in the Board agenda materials. He reported Clark Condon has reviewed the pay applications and concurs with the quantities and amounts and is recommending all for approval. He answered questions regarding warranties and the District's ongoing maintenance obligations. Upon a motion duly made by Director De Haven, and being seconded by Director Nelson, the Board voted unanimously to (1) approve Pay Application No. 10 from Jerdon Enterprise LP in the amount of \$20, 016.01, a presented; (2) approve Pay Application No. 11 from Jerdon Enterprise LP in the amount of \$13,993.44, as presented; and (3) approve Pay Application No. 12 (Final) from Jerdon Enterprise LP in the amount of \$378,512.65, as presented.