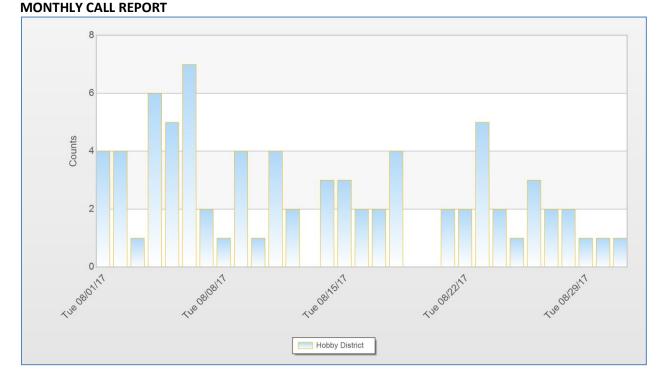

od Mart. EMS was there responding to an adult male that had been sleeping on the sidewalk and walked into traffic. Officer spoke with the suspect and determined he was under the influence. His friends arrived at the location to take him home. Officer advised him to stay out of the street.

### **THURSDAY, AUGUST 31**

1:00 a.m. The officer observed and noted in his report that HPD units were in the area enforcing the city curfew. No unusual activity observed.

8:45 p.m. Officer was contacted by dispatch to respond to a report of suspicious person at 8778 Airport. The caller said that a male was wearing red shorts and possibly intoxicated was roaming the area. The officer arrived at the location and said the male was gone before his arrival.

## Hobby Area Management Hotline: 713.489.6300



### CALL CENTER

Hobby Area Management Hotline received **77** calls from the district with information and tips.



| Ù              |
|----------------|
|                |
|                |
|                |
|                |
|                |
| Z              |
| $\mathbf{\Xi}$ |
| Σ              |
|                |
| 0              |
| <b>N</b>       |
|                |
|                |
|                |
|                |
| B              |
| 0              |
| H              |

### % Change 238.4% -21.4% 43.2% 11.6%15.2% 13.9% -9.0% 7.3% 9.4% 48% %O-%0 Total -12D10 23,150 AUGUST-2017 Q ∞ 13D40 m m б $\infty$ T T 13D30 ε m ∞ ∞ --13D20 0 5 Total -12D10 **H** σ ∞ **AUGUST-2016** ∪ $\infty$ 13D40 33 30 <sup>1</sup> ഹ σ $\sim$ 13D30 Q -13D20 127 38 38 Part I Violent Crime Aggra