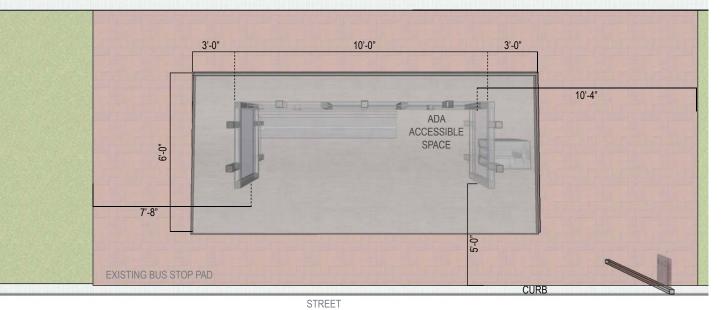

creating a unique identity that adds special value to the Greater Houston Metropolitan Region. The proposed shelters were influenced by the heavy presence of mid-century modern architecture in the District and will aid in carrying on that historical legacy.

The special shelters will not only serve the local community but will also have a strong aesthetic presence as people travel to and from Hobby International Airport. Hobby acts as a gateway into the Greater Houston Metropolitan Region. This added feature will help make positive first impressions on people arriving to Houston, as well a lasting impression on visitors to the District.



### HOBBY AREA DISTRICT

### **HOBBY AREA DISTRICT**

NOTE: TRASH RECEPTACLE SHOWN: 36 GALLON STAINLESS STEEL MFG: FORMS + SURFACES



### PLAN VIEW





SIDEWALK

### FRONT ELEVATION





### **PROPOSED DESIGN: FULL SIZED BUS SHELTER**



### PLAN VIEW

NOTE:

- POTENTIAL ADDITION OF SOLAR LIGHT FIXTURES IN SHELTERS.
   TRASH RECEPTACLE SHOWN:
- 2. TRASH RECEPTACLE SHOWN: APEX RECEPTACLE W/RAIN COVER 36 GALLON STAINLESS STEEL MFG: FORMS + SURFACES



### HOBBY AREA DISTRICT

### PROPOSED SITE FURNITURE: TRASH RECEPTACLE

TRASH RECEPTACLE SHOWN: APEX RECEPTACLE W/RAIN COVER 36 GALLON STAINLESS STEEL MFG: FORMS + SURFACES



### **PROPOSED SHELTER LOCATIONS**

**STAGE 1 - BROADWAY STREET** 

The initial installation of the special bus shelters will be along Broadway where Metro shelter pads were previously replaced by the City of Houston street project. HAMD shelters will now be installed in lieu of Metro standard shelters. Two stops immed