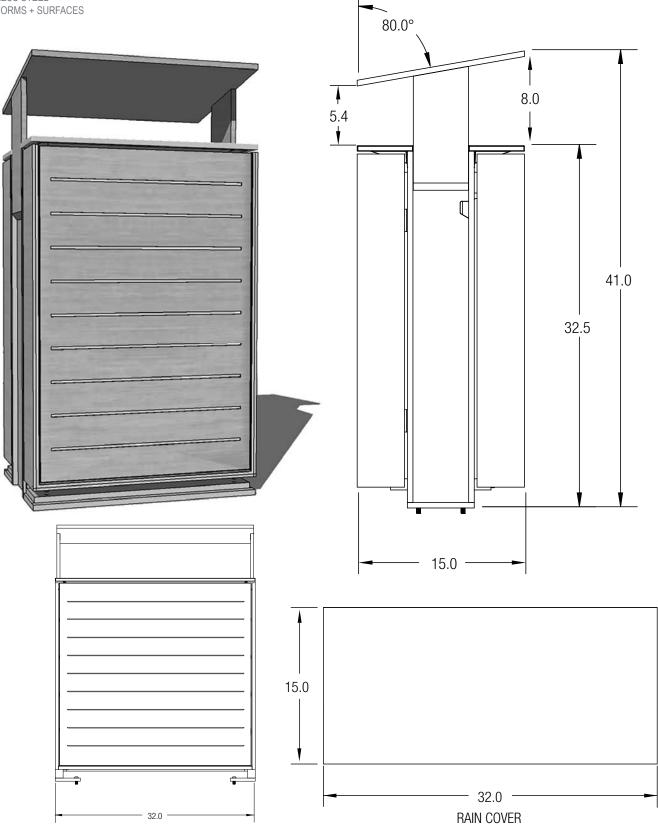

#### **RECEIVE EXECUTIVE DIRECTOR'S REPORT.**

Mr. Lowry presented the Executive Director's Report, included in the Board agenda materials. He reported the District office has a new phone system and phone numbers. He reported the nominations and reappointments for the Board of Directors have been sent to the City and although some board members' terms have expired they continue to serve on the Board. He provided an update on the bus shelter design. There was general discussion by the Board regarding trash receptacles at the bus shelters. Mr. Stephens provided an update on the business ambassador program. Mr. Lowry provided an update on public safety initiatives. He reported a high visibility SEAL security patrol along Gulf Freeway will begin on August 15 for six weeks. Ms. Dirden reported a Metro Next event is scheduled for September 21. Director Saenz commented on Metro placing the transit center at the airport. There was general discussion regarding concrete failures in sections on Broadway Street. The matter has been reported to the City who is working under the warranty of the contractor. No action from the Board was required.