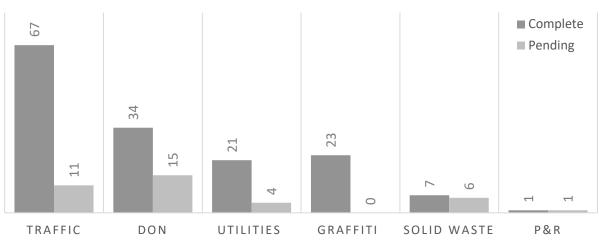

was conducted. Partially interrupted by the Harvey disaster, the program reduced activity during the time of operation. There were educational, enforcement, and human traffic rescue aspects of the program. The project will be repeated several times per year and may move from location to location as crime moves - until banished from the District – at least that's our plan!
- The Hobby Area District contracts with the Greater East End Management District (GEEMD) to conduct a weekly survey along major thoroughfares or specific areas as directed by staff. Subsequently, GEEMD reports identified issues to the appropriate agency for action. So far in 2017, 190 issues have been reported with 80.53% closed in an average of 23 days. The following is a breakout of each issue category by its status.



**ISSUES BY STATUS** 

### **Communications**

- Regular updates to the District website and distributed e-news and e-blasts for area partner events. Website hits for September were 854 with the average session lasting for one minute and 32 seconds. Top 5 most viewed pages were:
  - 1. Home Page
  - 2. 610 Gulf Fwy Construction
  - 3. HobbyFest
  - 4. Contact
  - 5. About
- The Hobby Area District's Metro NEXT event will be held on Thursday, October 17<sup>th</sup> 6:00pm to 8:00pm at the Doubletree Hilton Hobby. Gabby is working with The METRO Executive team to coordinate program content, staffing and marketing for the event.
- METRO Purple Line marketing material has been printed for the community and stakeholders regarding the opportunity for light rail to be located along Telephone R