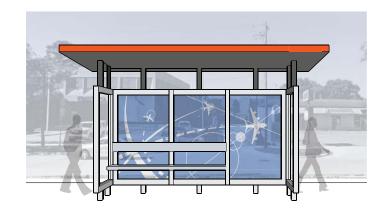

phic film.

### PURPOSE AND THEME OF THE SPECIAL BUS SHELTER ARTWORK

The special artwork added to the shelters will help serve the District's mission of promoting a sense of place and creating a unique identity that adds special value to the Greater Houston Metropolitan Region. The proposed artwork was conceptualized while thinking of the history and development of the District and will aid in carrying on that historical legacy.

The special shelter art will add to the aesthetic value of the special shelters. Hobby acts as a gateway into the Greater Houston Metropolitan Region. This added feature will help make positive first impressions on people arriving in Houston, as well a lasting impression on visitors to the District.



### HOBBY AREA DISTRICT

### **PROPOSED ARTWORK DESIGNS**













Digital Production Substrate: 3M Scotchcal Perforated Window Graphic Film

50 percent perforation pattern

White on outside facing image side. White on see-through reverse side.

### **PROPOSED ARTWORK DESIGNS**













Digital Production Substrate: 3M Scotchcal Perforated Window Graphic Film

50 percent perforation pattern

White on outside facing image side. White on see-through reverse side.



HOBBY AREA DISTRICT

### PROPOSED ARTWORK DESIGNS





### Broadway Street Landscape Improvements Tropical storm Harvey Report September 5, 2017

SMC Logistics LLC is pleased to provide you with the following report for the Broadway Street landscape improvements project.

Due to the continuous rain, heavy wind, and the subsequent flooding due to Hurricane Harvey, the Broadway stree