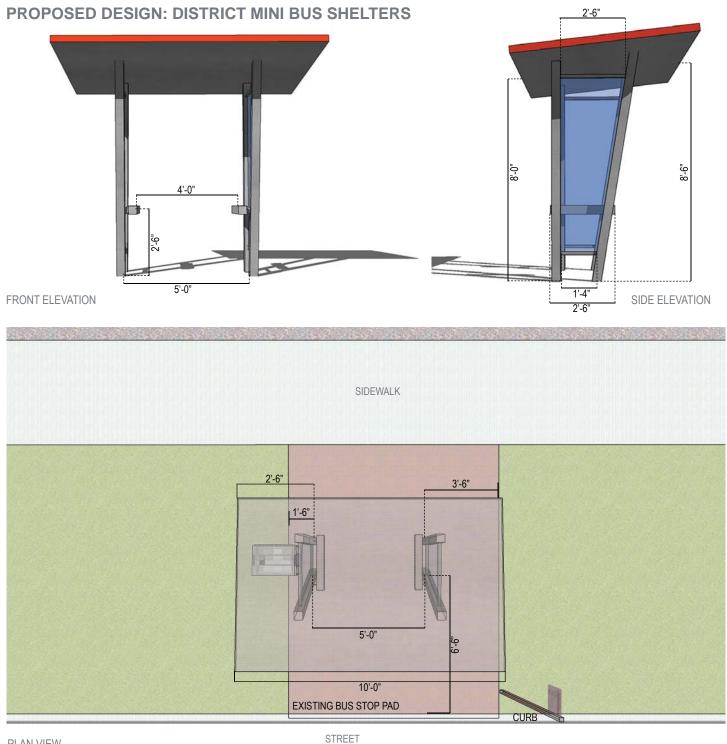

#### **RECEIVE EXECUTIVE DIRECTOR'S REPORT.**

Mr. Lowry presented the Executive Director's Report, included in the Board agenda materials. He reported the District office has a new phone system and phone numbers. He reported the nominations and reappointments for the Board of Directors have been sent to the City and although some board members' terms have expired they continue to serve on the Board. He provided an update on the bus shelter design. There was general discussion by the Board regarding trash receptacles at the bus shelters. Mr. Stephens provided an update on the business ambassador program. Mr. Lowry provided an update on public safety initiatives. He reported a high visibility SEAL security patrol along Gulf Freeway will begin on August 15 for six weeks. Ms. Dirden reported a Metro Next event is scheduled for September 21. Director Saenz commented on Metro placing the transit center at the airport. There was general discussion regarding concrete failures in sections on Broadway Street. The matter has been reported to the City who is working under the warranty of the contractor. No action from the Board was required.