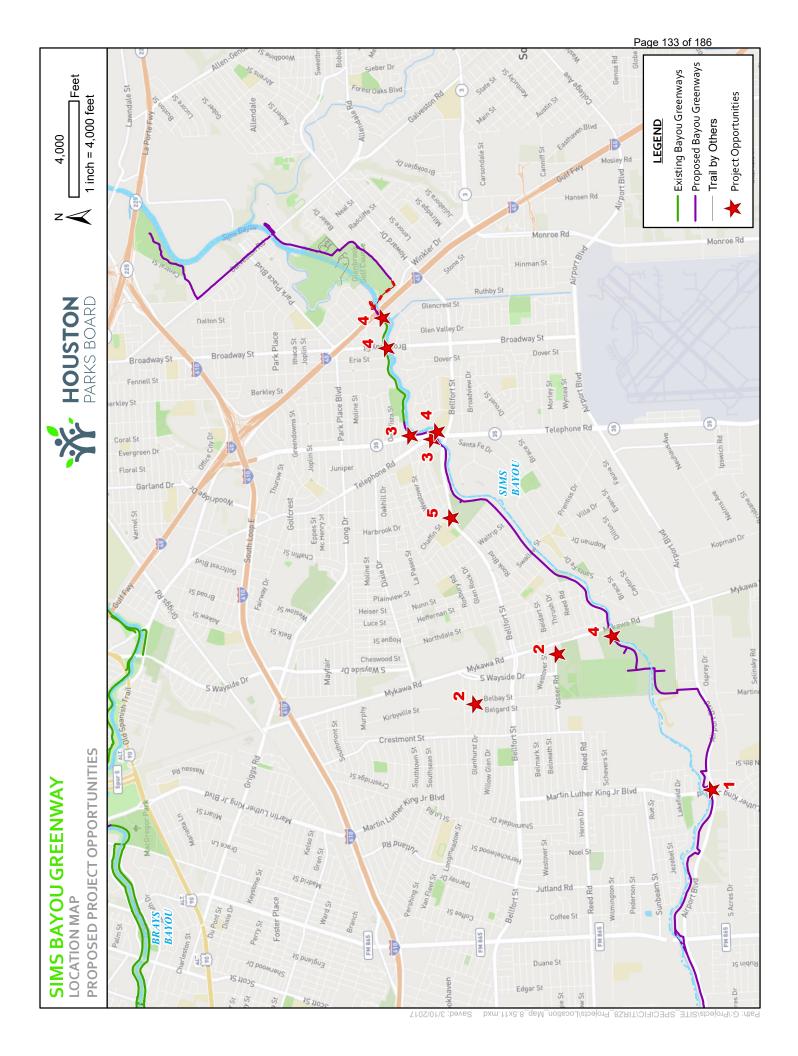

ort Blvd Park/ Trailhead & Intersection Improvements | \$999,486   | 2018                        |
| 2                          | Mykawa Road & Centerpoint Easement                             | \$1,136,071 | 2018                        |
| 3                          | Telephone Rd & Reveille Rd Connections                         | \$1,078,651 | Pending USACE Project- 2019 |
| 4                          | Lighting Below Bridges & Freeways                              | \$100,220   | 2020                        |
|                            |                                                                |             |                             |
| <b>Total Projects Cost</b> | ts Cost                                                        | \$3,314,428 |                             |



| PROPOSED PROJECT OPPORTUNITIES                                                                                                                                                                                                                                                                                                                                                                                                                                                                                                                                            |
|-----------------------------------------------------------------------------------------------------------------------------------------------------------------------------------------------------------------------------------------------