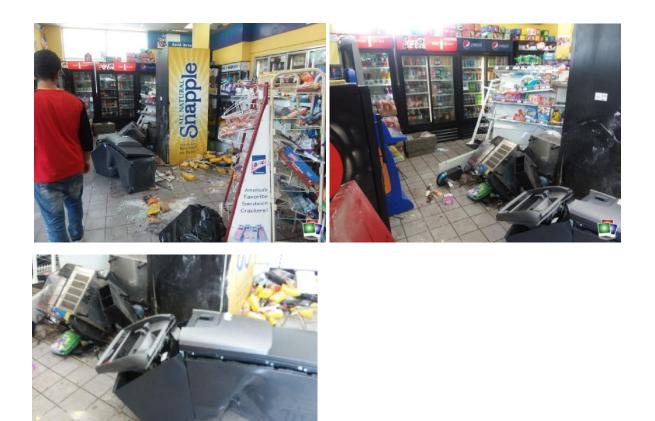

le was reported stolen. The police contacted the vehicle owner and returned.



### FRIDAY, AUGUST 11

11:02 a.m. While on patrol, the officer observed the glass entry way was missing at the Shell Gas Station, 9802 Gulf Freeway. The officer spoke with store personnel who stated that at approximately 3:48 a.m. an unknown make and model pickup truck breached the front of the store and left a large opening. The employee on duty stated the unknown subject attempted to take the ATM but were unable to lift it. The subjects fled the store without further incident. The store owner recovered \$320.00 from the ATM and stated no money was missing. The store owner went on to state the damage was estimated at \$150,000. The officer gathered the information and documented the incident in his report.





12:01 p.m. The officer performed a safety standby as a crew repaired the open hole in the front of the Shell Station, 9802 Gulf Fwy.



4:31 p.m. The officer was contacted by dispatch to respond to a report of a suspicious vehicle at the Hampton Inn, 8602 Airport. The officer arrived at the location, patrolled the area and said the vehicle was gone before his arrival.

5:39 p.m. The officer was contacted by dispatch to respond to a report of seven vehicles loitering at 8101 Airport. The officer arrived at the location and advised all drivers that they were not allowed to loiter in the parking lot.

6:33 p.m. The officer was contacted by dispatch to respond to a report of a fight in progress in the lobby at the Travelodge, 8850 Airport. The officer arrived at the location and was advised