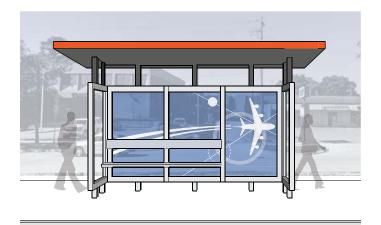

film.

### PURPOSE AND THEME OF THE SPECIAL BUS SHELTER ARTWORK

The special artwork added to the shelters will help serve the District's mission of promoting a sense of place and creating a unique identity that adds special value to the Greater Houston Metropolitan Region. The proposed artwork was conceptualized while thinking of the history and development of the District and will aid in carrying on that historical legacy.

The special shelter art will add to the aesthetic value of the special shelters. Hobby acts as a gateway into the Greater Houston Metropolitan Region. This added feature will help make positive first impressions on people arriving in Houston, as well a lasting impression on visitors to the District.



### HOBBY AREA DISTRICT

### **PROPOSED ARTWORK DESIGNS**













Digital Production Substrate: 3M Scotchcal Perforated Window Graphic Film

50 percent perforation pattern

White on outside facing image side. White on see-through reverse side.

### **PROPOSED ARTWORK DESIGNS**













Digital Production Substrate: 3M Scotchcal Perforated Window Graphic Film

50 percent perforation pattern

White on outside facing image side. White on see-through reverse side.



HOBBY AREA DISTRICT

### PROPOSED ARTWORK DESIGNS





### Broadway Street Landscape Improvements Tropical storm Harvey Report September 5, 2017

SMC Logistics LLC is pleased to provide you with the following report for the Broadway Street landscape improvements project.

Due to the continuous rain, heavy wind, and the subsequent flooding due to Hurricane Harvey, the Broadway street la