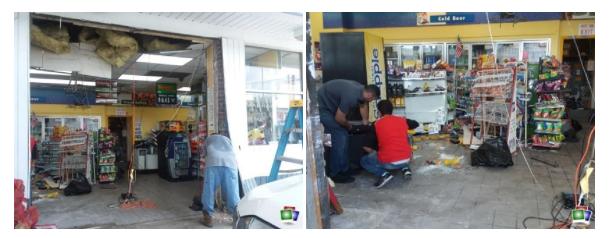

icle was reported stolen. The police contacted the vehicle owner and returned.



### FRIDAY, AUGUST 11

11:02 a.m. While on patrol, the officer observed the glass entry way was missing at the Shell Gas Station, 9802 Gulf Freeway. The officer spoke with store personnel who stated that at approximately 3:48 a.m. an unknown make and model pickup truck breached the front of the store and left a large opening. The employee on duty stated the unknown subject attempted to take the ATM but were unable to lift it. The subjects fled the store without further incident. The store owner recovered \$320.00 from the ATM and stated no money was missing. The store owner went on to state the damage was estimated at \$150,000. The officer gathered the information and documented the incident in his report.





12:01 p.m. The officer performed a safety standby as a crew repaired the open hole in the front of the Shell Station, 9802 Gulf Fwy.



4:31 p.m. The officer was contacted by dispatch to respond to a report of a suspicious vehicle at the Hampton Inn, 8602 Airport. The officer arrived at the location, patrolled the area and said the vehicle was gone before his arrival.

5:39 p.m. The officer was contacted by dispatch to respond to a report of seven vehicles loitering at 8101 Airport. The officer arrived at the location and advised all drivers that they were not allowed to loiter in the parking lot.

6:33 p.m. The officer was contacted by dispatch to respond to a report of a fight in progress in the lobby at the Travelodge, 8850 Airport. The officer arrived at the location and was advise