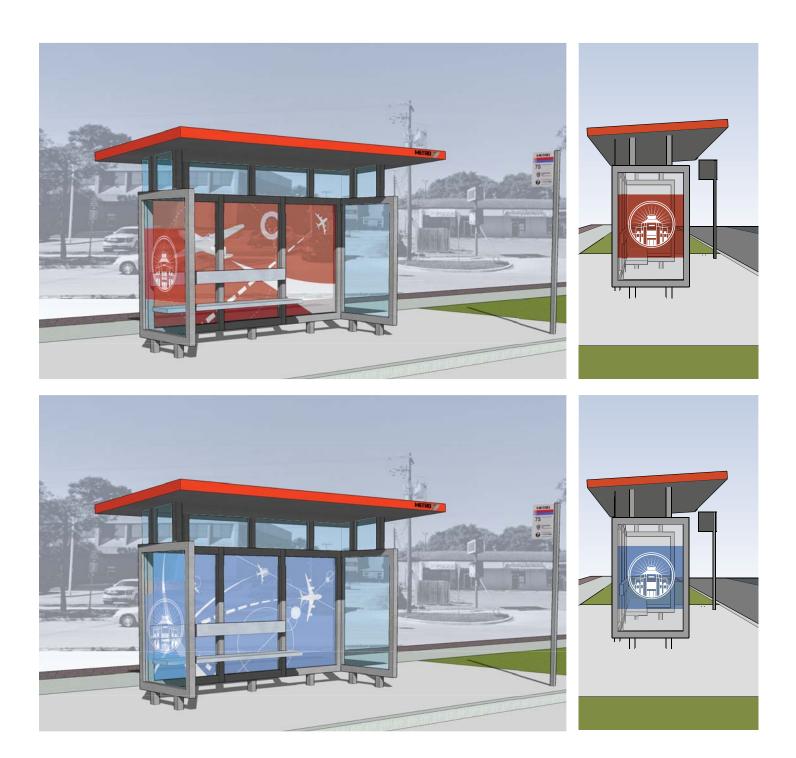

#### **RECEIVE EXECUTIVE DIRECTOR'S REPORT.**

Mr. Lowry presented the Executive Director's Report, included in the Board agenda materials. He reported the District office has a new phone system and phone numbers. He reported the nominations and reappointments for the Board of Directors have been sent to the City and although some board members' terms have expired they continue to serve on the Board. He provided an update on the bus shelter design. There was general discussion by the Board regarding trash receptacles at the bus shelters. Mr. Stephens provided an update on the business ambassador program. Mr. Lowry provided an update on public safety initiatives. He reported a high visibility SEAL security patrol along Gulf Freeway will begin on August 15 for six weeks. Ms. Dirden reported a Metro Next event is scheduled for September 21. Director Saenz commented on Metro placing the transit center at the airport. There was general discussion regarding concrete failures in sections on Broadway Street. The matter has been reported to the City who is working under the warranty of the contractor. No action from the Board was required.