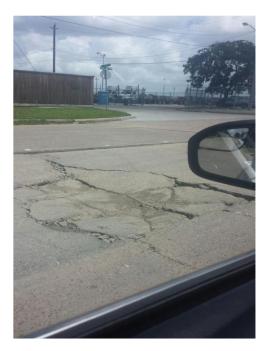

#### **RECEIVE EXECUTIVE DIRECTOR'S REPORT.**

Mr. Lowry presented the Executive Director's Report, included in the Board agenda materials. He reported the District office has a new phone system and phone numbers. He reported the nominations and reappointments for the Board of Directors have been sent to the City and although some board members' terms have expired they continue to serve on the Board. He provided an update on the bus shelter design. There was general discussion by the Board regarding trash receptacles at the bus shelters. Mr. Stephens provided an update on the business ambassador program. Mr. Lowry provided an update on public safety initiatives. He reported a high visibility SEAL security patrol along Gulf Freeway will begin on August 15 for six weeks. Ms. Dirden reported a Metro Next event is scheduled for September 21. Director Saenz commented on Metro placing the transit center at the airport. There was general discussion regarding concrete failures in sections on Broadway Street. The matter has been reported to the City who is working under the warranty of the contractor. No action from the Board was required.