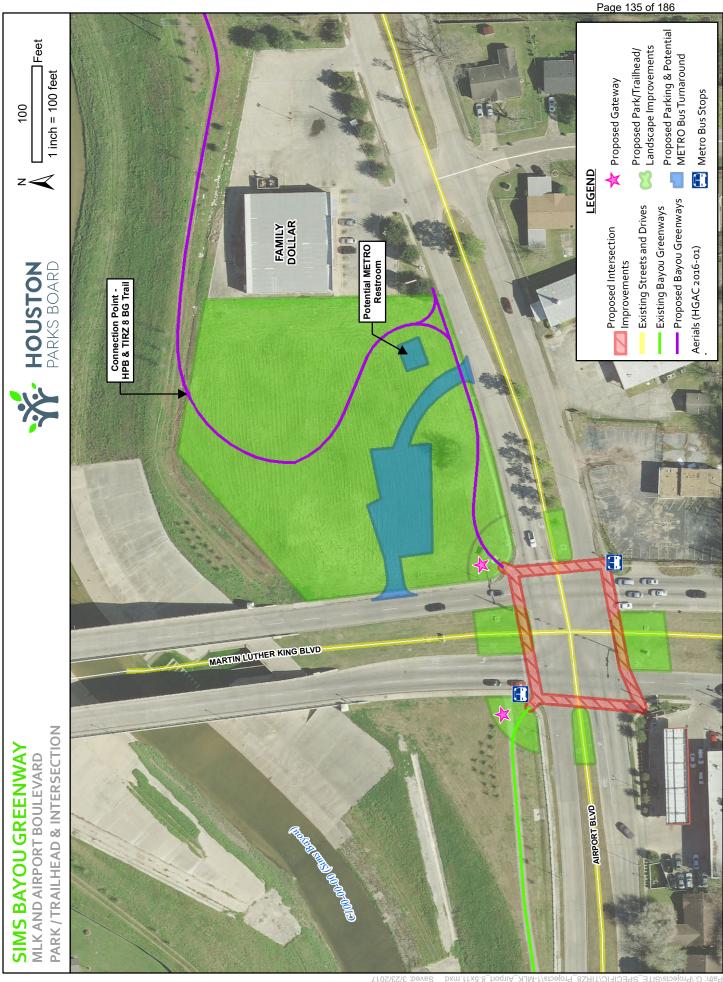

O might also consider the site for a bus turnaround and driver rest stop complete with restroom facilities as this<br>location serves as the end of their bus route.                                                                           |
| The Sims Greenway trail will cross the intersection of MLK and Airport Boulevard on the north side with an at-grade crossing. The existing sidewalk is too narrow for a trail crossing. The opportunity exists to install a 10 foot wide trail and crosswalk complete with clay pavers similar to the Broadway Street corridor improvements. The opportunity also exists to upgrade the 5 foot walks and crosswalks on the south, east and west sides with pavers. Landscaping improvements could be provided at the medians to complete the intersection transformation. |



Saved: 3/23/2017 Path: G:/Projects/SITE\_SPECIFIC/IRZ8\_Projects/1-MLK\_Airport\_8.5x11.mxd

| TEMDescriptionUNICCIMOUNTMOUNT1NOUNCE-CIT-OFFONDUSTON FREMITA BONDS(1,4%)1513,00,009,00,002SHALLOWANGE-CITY OFFONDUSTON FREMITA BONDS(1,4%)1513,00,009,00,003STABLIZEO CONSTRUCTION IRENDIZATION REMOVAL)1513,00,009,00,004FAFIC CONTEQUERTINE SURVERTIRA BONDS(1,4%)119,00,009,00,005FELOCATE FEREIZEMENDISTINET119,0009,0006FELOCATE FEREIZEMENDISTINET123,0009,0007FELOCATE FEREIZEMENDISTINET13,0009,0009,0008FELOCATE FEREIZEMENDISTINET123,0009,0009FELOCATE FEREIZEMENDISTINET13,0009,0009,00010FELOCATE FEREIZEMENDISTINET123,0009,00011FELOCATE FEREIZEMENDISTINET123,0009,00012FELOCATE FEREIZEMENDISTINET123,0009,00013WATER FEREIZEMENDISTINET123,0009,00014CONCRETE SUBJECT1223,0009,00015CONCRETE SUBJECT1223,000