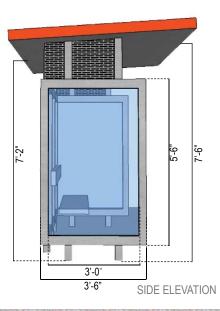

#### **RECEIVE EXECUTIVE DIRECTOR'S REPORT.**

Mr. Lowry presented the Executive Director's Report, included in the Board agenda materials. He reported the District office has a new phone system and phone numbers. He reported the nominations and reappointments for the Board of Directors have been sent to the City and although some board members' terms have expired they continue to serve on the Board. He provided an update on the bus shelter design. There was general discussion by the Board regarding trash receptacles at the bus shelters. Mr. Stephens provided an update on the business ambassador program. Mr. Lowry provided an update on public safety initiatives. He reported a high visibility SEAL security patrol along Gulf Freeway will begin on August 15 for six weeks. Ms. Dirden reported a Metro Next event is scheduled for September 21. Director Saenz commented on Metro placing the transit center at the airport. There was general discussion regarding concrete failures in sections on Broadway Street. The matter has been reported to the City who is working under the warranty of the contractor. No action from the Board was required.