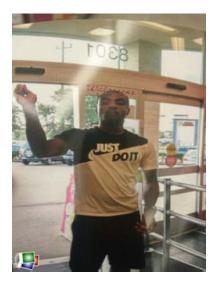

he area. All individuals were treated on site and released. Once the vehicles were moved, the S.E.A.L. Security officer cleared the location.



5:59 p.m. The officer was contacted by dispatch to respond to a report of a robbery at Walgreens, 8301 Broadway. Upon arrival, the officer spoke with management who said the suspect had fled southbound on Broadway, and that they called HPD who was in route. Management told the officer the suspect had stolen a backpack, filled it with food, and attempted to walk out of the store. When management confronted the suspect to return the bag, the suspect shoved the manager and threw a pecan at him, which struck the manager in the left eye, and then he fled the store. HPD arrived and provided case # 1045666-17 which the officer documented in his report.



11:11 p.m. Officer was contacted by dispatch to respond to a report of an aggressive beggar at Ross Store, 10003 Almeda Genoa Rd. The manager called and said a woman about twenty, wearing Crayola purple hair and a sundress, and possibly drug user, was outside the store aggressively approaching customers and banging on the door to be let back into the store. HPD was contacted but never responded. The officer arrived at the location, but the subject was gone before his arrival.

### **TUESDAY, AUGUST 22**

11:09 a.m. Officer was contacted by dispatch to respond to a report of a suspicious person refusing to leave the Best Western, 8778 Airport. The caller said the male was wearing a gray hoodie and black shorts. The officer arrived at the location and saw the subject coming out of the Best