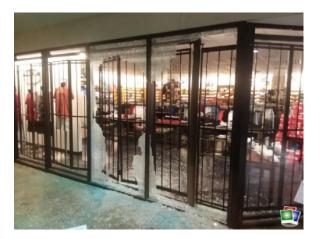

The officer observed and noted in his report a suspicious white Infiniti SUV parked at 9820 Gulf Fwy. The officer said he believed it might be stolen.



### THURSDAY, AUGUST 17

10:30 a.m. Officer was contacted by dispatch to respond to a report of vehicles loitering in the parking lot at 8101 Airport. The officer arrived at the location and said he advised four drivers to exit the area.

### FRIDAY, AUGUST 18

4:06 a.m. Officer was contacted by dispatch to respond to a report of suspects breaking into City Gear, 6310 Telephone Rd. The caller said the suspects had fled and that one of them was wearing a hoodie. No merchandise was stolen. The officer arrived at the location and took a statement from the manager for his report. HPD officers arrived and started searching for the suspects.



10:00 a.m. While on patrol the officer encountered a scene of a rollover accident at the intersection of Waltrip and Bellfort. The driver of a white Chevy van (TXLP #XXXXX) that had rolled over was seen by the officer exiting the vehicle as he arrived. He appeared to have minor injuries, but the S.E.A.L. Security officer requested EMS to the scene. The driver of a maroon Honda Accord (TXLP #XXX-XXXX) told the officer that he was looking in one direction and the van came from another direction. The driver of the Honda said she was okay.

Witnesses at the scene told the officer: the white van was traveling eastbound on Belfort when the maroon Honda accord attempted to make a U-turn around the median at the intersection of Waltrip. When it did it struck the white van near the rear driver-si