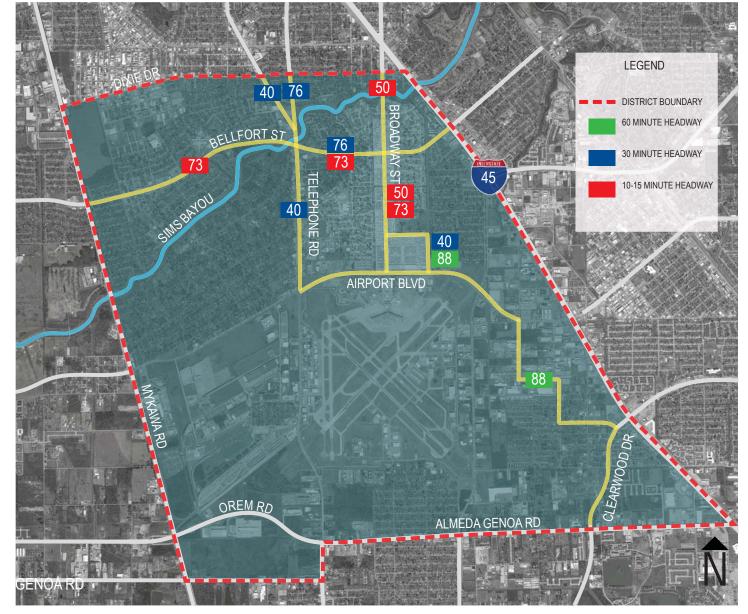

hill St. Stop ID 748 20. Broadway St. @ Morley St. Stop ID 747 54 21. Broadway St. @ Morley St. Stop ID 746 228 22. Broadway St. @ Rockhill St. Stop ID 739 13

### STAGE 2 - EXPANSION THROUGHOUT THE DISTRICT

The intent of the District is to strategically replace the existing Metro shelters throughout with the HAMD special bus shelters. The mini shelters will not be a part of the initial roll out but will come on line after further investigation into ridership at bus stops with smaller footprints and no shelters. The overall goal of the special shelters is to help in establishing a more cohesive sense of place and community throughout the Hobby Area Management District, and these special bus shelters will greatly contribute to that goal.

Ons

3

1

4

1

4





### HOBBY AREA DISTRICT





### METRO BUS ROUTES IN THE DISTRICT

### SPECIAL BUS SHELTER ARTWORK DESCRIPTION

The HAMD is proud to be part of a historically significant area and aviation hub. The original artwork speaks to the historical significance of Hobby Airport to the District. The HAMD logo is displayed prominently, contrasted against two of the rich colors that have been selected as part of the District's color palette.

Both designs incorporate the silhouette of an airplane, which connects the artwork back to part of the cultural backdrop of the District.

This artwork, juxtaposed onto the special shelters, creates a cohesive language about some of the history of the District.

The proposed artwork is displayed on the windows of the special shelter using a translucent graphic film.

### PURPOSE AND THEME