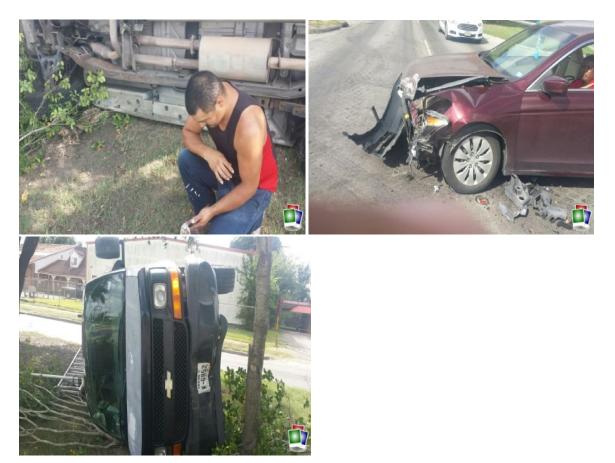

he van came from another direction. The driver of the Honda said she was okay.

Witnesses at the scene told the officer: the white van was traveling eastbound on Belfort when the maroon Honda accord attempted to make a U-turn around the median at the intersection of Waltrip. When it did it struck the white van near the rear driver-side tire which caused the van to skid to the side, and when it hit the curb, it flipped up into a tree and came to a stop on its passenger side.

EMS and HPD arrived at the scene. No case number was provided, and the S.E.A.L. Security officer assisted HPD blocking the accident site so that people would not drive through the area. All individuals were treated on site and released. Once the vehicles were moved, the S.E.A.L. Security officer cleared the location.



5:59 p.m. The officer was contacted by dispatch to respond to a report of a robbery at Walgreens, 8301 Broadway. Upon arrival, the officer spoke with management who said the suspect had fled southbound on Broadway, and that they called HPD who was in route. Management told the officer the suspect had stolen a backpack, filled it with food, and attempted to walk out of the store. When management confronted the suspect to return the bag, the suspect shoved the manager and threw a pecan at him, which struck the manager in the left eye, and then he fled the store. HPD arrived and provided case # 1045666-17 which the officer documented in his report.



11:11 p.m. Officer was contacted by dispatch to respond to a report of an aggressive beggar at Ross Store, 10003 Almeda Genoa Rd. The manager