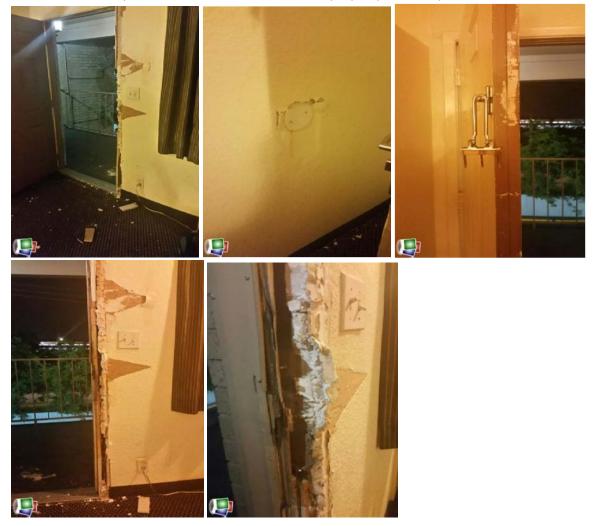

Officer was contacted by dispatch to respond to a report of a disturbance in room 314 at the Hobby Airport Inn, 8800 Airport Blvd. While in route to the location, the officer received a call stating there was a stabbed victim in the room and that the suspect had fled the property. The victim had called 911. S.E.A.L. Security officers arrived at the location, and one of them interviewed the victim's daughter that was in the room during the physical altercation. The victim refused EMS transport to the hospital. HPD officers arrived at the scene at 9:45 p.m. and began investigating the victim. The officer observed and noted in his report that the door frame to the room was broken. No case number was provided to the S.E.A.L. Security officers. HPD and victims left the property at 10:23 p.m.



### WEDNESDAY, AUGUST 16

2:33 p.m. The officer noted on the Hobby safety report a cave-in type pothole was located in the street at 8450 Mosely Rd.



11:30 p.m. The officer observed and noted in his report a suspicious white Infiniti SUV parked at 9820 Gulf Fwy. The officer said he believed it might be stolen.



### THURSDAY, AUGUST 17

10:30 a.m. Officer was contacted by dispatch to respond to a report of vehicles loitering in the parking lot at 8101 Airport. The officer arrived at the location and said he advised four drivers to exit the area.

### FRIDAY, AUGUST 18

4:06 a.m. Officer was contacted by dispatch to respond to a report of suspects breaking into City Gear, 6310 Telephone Rd. The caller said the suspects had fled and that one of them was wearing a hoodie. No merchandise