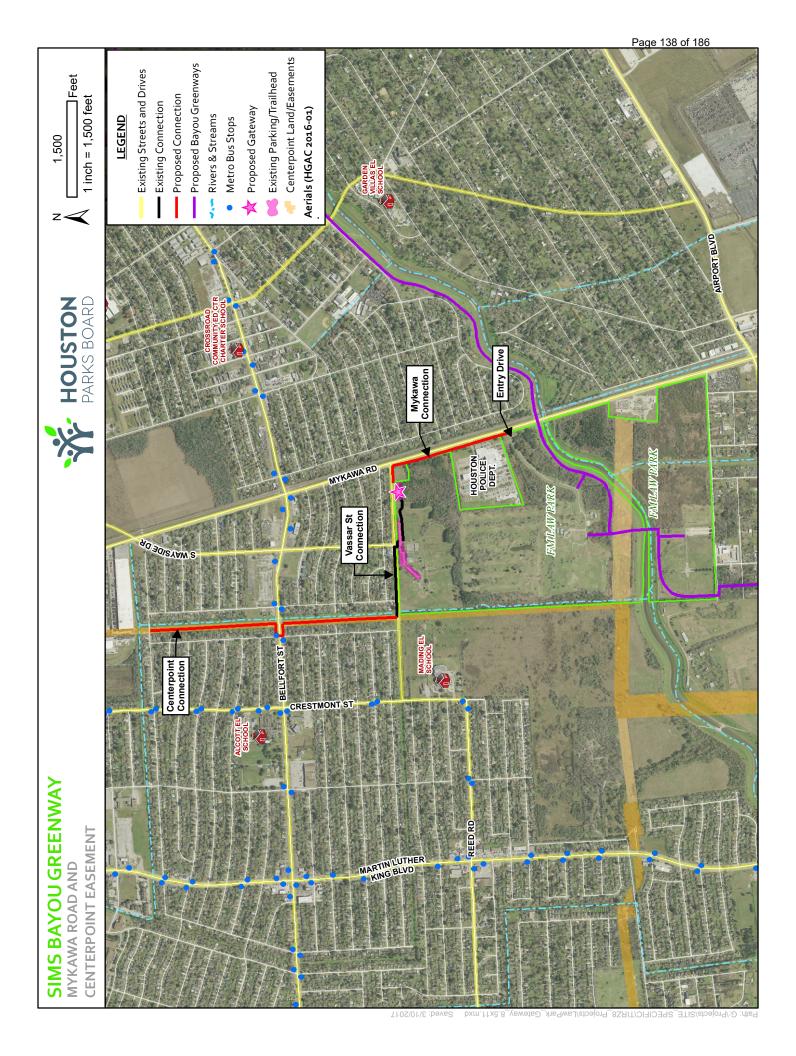

0        |
| Ο        |
| Ř        |
| 0        |
|          |

# MYKAWA ROAD AND CENTERPOINT EASEMENT

GRAND TOTAL COST \$1,136,071 FISCAL YEAR: 2018

# MYKAWA ROAD CONNECTION TO F.M. LAW PARK ON VASSAR DRIVE

### TOTAL COST \$574,466

Access to the Sims Bayou Greenway from Mykawa Road will pass through the FM Law Park/First Tee entry drive. However, community access would be greatly enhanced by replacing the existing 4 foot sidewalk on Mykawa with an 8 foot multiuse trail to Vassar. This new access would also provide great access to the police station.

# F.M. LAW PARK CONNECTION TO CENTERPOINT EASEMENT TO DOULTON DRIVE

TOTAL COST \$561,605

Improving the CenterPoint right of way north of Vassar would provide further community connectivity to F.M. Law Park and the Sims Bayou

Greenway



|                 | לע ודמון דרטוזו דוט במע צמוג בחנוץ טו ואיאמאם אט נט דוא במא צמוגווק בט טו עמצאו אט∘<br>מינו דיטוו דיטוו דוא במא צמוג אט |      |      |           |                  |          |
|-----------------|-------------------------------------------------------------------------------------------------------------------------|------|------|-----------|------------------|----------|
| <b>ASIC COI</b> | BASIC CONSTRUCTION                                                                                                      |      |      |           |                  |          |
| ITEM            | Description                                                                                                             | Unit | QTY  | UNIT COST | AMOUNT           | NOTE     |
| Ч