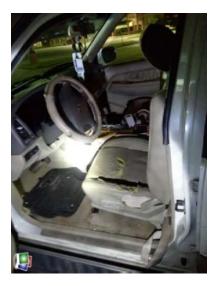

. Security officers arrived at the location, and one of them interviewed the victim's daughter that was in the room during the physical altercation. The victim refused EMS transport to the hospital. HPD officers arrived at the scene at 9:45 p.m. and began investigating the victim. The officer observed and noted in his report that the door frame to the room was broken. No case number was provided to the S.E.A.L. Security officers. HPD and victims left the property at 10:23 p.m.



### WEDNESDAY, AUGUST 16

2:33 p.m. The officer noted on the Hobby safety report a cave-in type pothole was located in the street at 8450 Mosely Rd.



11:30 p.m. The officer observed and noted in his report a suspicious white Infiniti SUV parked at 9820 Gulf Fwy. The officer said he believed it might be stolen.



### THURSDAY, AUGUST 17

10:30 a.m. Officer was contacted by dispatch to respond to a report of vehicles loitering in the parking lot at 8101 Airport. The officer arrived at the location and said he advised four drivers to exit the area.

### FRIDAY, AUGUST 18

4:06 a.m. Officer was contacted by dispatch to respond to a report of suspects breaking into City Gear, 6310 Telephone Rd. The caller said the suspects had fled and that one of them was wearing a hoodie. No merchandise was stolen. The officer arrived at the location and took a statement from the manager for his report. HPD officers arrived and started searching for the suspects.



10:00 a.m. While on patrol the officer encountered a scene of a rollover accident at the intersection of Waltrip and Bellfort. The driver of a white Ch