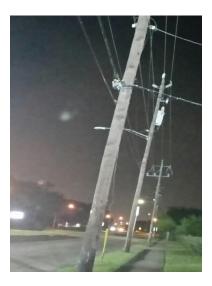

#### RECEIVE EXECUTIVE DIRECTOR'S REPORT

Mr. Lowry reported there were over 5,000 attendees at HobbyFest and it was well received. He reported after discussions with the Chair and Board Members the Board meetings will be held every other month and in alternate months the District will hold its Committee meetings. He provided an update on the bus shelters, social media statistics and litter abatement. No action from the Board was required.