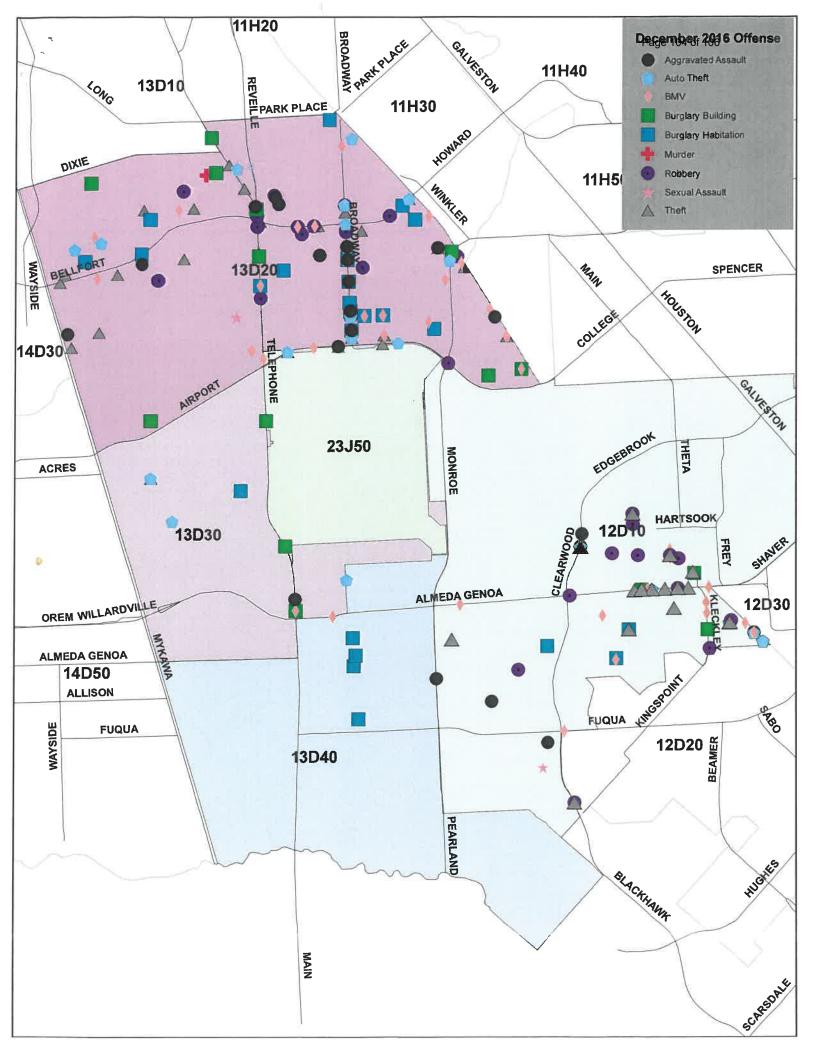

Javed Ashraf         Yes         Yes           Gabo San Lucas         Hova Property Management         Yes         Yes           Casa Anria         Hova Property Management         Yes         Yes           Casa Grande         Northline Management         Yes         Yes           Cleaz Orleans         Kindred Residential         Yes         Yes           Cleaz Crieza Grande         Northline Management         Yes         Yes           Cleaz Crieza         Gras Grande         Kindred Residential         Yes         Yes           Cleas Grande         Northline Management         Yes         Yes           Cleas Grande         Cove LIC         Yes         Yes           Cleas Grande         Cove LIC         Yes         Yes           Speer Cove LIC         Gover Cove LIC         Yes |



### **Houston Police Department**

Crime Statistics 2013 - 2016

| 2013        | Part 1 Total |                       | Part 2 Total |                | Grand Total | BENCHMARK YEAR        | RK YEAR    |
|-------------|--------------|-----------------------|--------------|----------------|-------------|-----------------------|------------|
| Sity wide   | 131,729      |                       | 109,392      |                | 241,121     |                       |            |
| 13D10       | 1,484        |                       | 1,300        |                | 2,784       |                       |            |
| 13D20       | 2,635        |                       | 2,342        |                | 4,977       |                       |            |
| 13D30       | 149          |