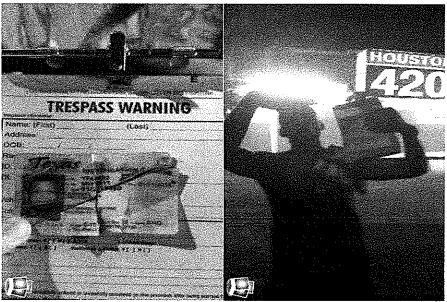

#### RECEIVE REPORT FROM THE PUBLIC SAFETY COMMITTEE.

Mr. McFadden presented the S.E.A.L. Incident Report, June 2015, a copy is attached as Exhibit C, and answered questions. Mr. J. Hawes reported the SEAL security mobile cameras were now all solar paneled. He provided an update on the County Attorney nuisance program and reported two more suits had been filed. No action from the Board was required.