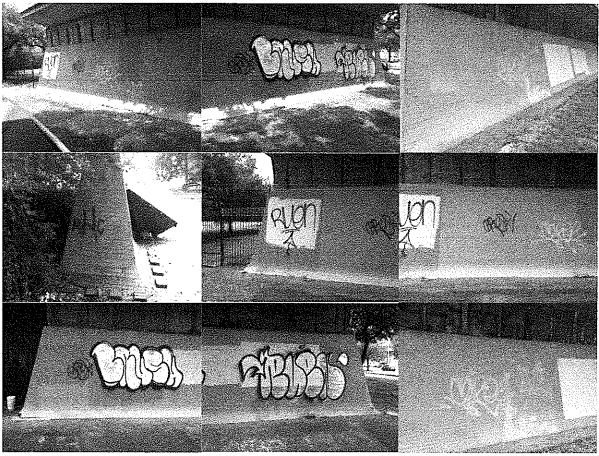

#### RECEIVE REPORT FROM ENVIRONMENT, URBAN DESIGN AND MOBILITY COMMITTEE.

Mr. D. Hawes discussed the recent Houston Press article wherein it was stated the District spent \$9,000 a day picking up cigarette butts. He reported the fact is the District has a trash collection/de-litter contract and year-to-date figures are 125 streets cleaned, 241.7 mileage of right-of-way de-littered, 10,650 pounds of trash and 919 bandit signs collected since January. He reported the contract is for \$5,000 a month and the District has never spent \$9,000 a day to pick up cigarette butts.