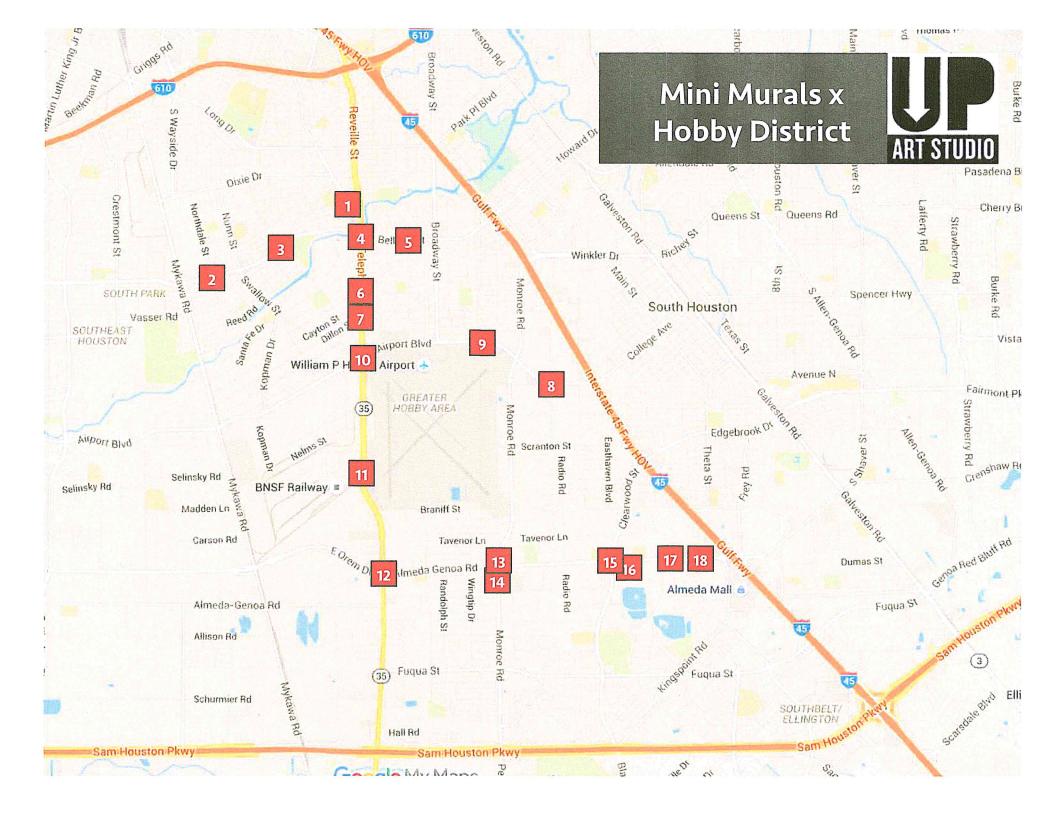

### **AGENDA**

- 1. Determine quorum; call to order.
- 2. Receive public comments.
- 3. Approve minutes of meeting held January 14, 2016.
- 4. Receive Assessments Collection Report.
- 5. Receive Bookkeeper's Report and approve invoices for payment.
- 6. Approve Resolution regarding Annual Review of Investment Policy and List of Qualified Broker/Dealers.
- 7. Accept bookkeeper/investment officer's annual disclosure under the Public Funds Investment Act.
- 8. Receive report on House Bill 1295 implementation.
- 9. Receive update from Environment, Urban Design and Mobility Committee.
  - a. Consider recommendations from Committee for approval of 12 locations for the District Mini Mural project.
- 10. Receive update from Business & Economic Development Committee.
- 11. Receive update from Public Safety Committee.
- 12. Receive Executive Director's Report.
- 13. Adjourn.

### a. Environmental, Urban Design and Mobility

Mr. Allender provided an update on the Livable Centers Grant. He reported he had received a draft of the scope of services and was in the process of reviewing. He reported the sub-committee for the Livable Centers will meet to review the scope. Director Nelson volunteered to replace Perry Miller on the sub-committee. Mr. Whitaker provided an update on possible locations for the mini murals. He stated at the next Committee meeting they would review and select artists. Ms. Condon provided an update on the Broadway project. She reported the completion date has been moved back from April to June. She answered questions regarding phases of the project. No action from the Board was required.