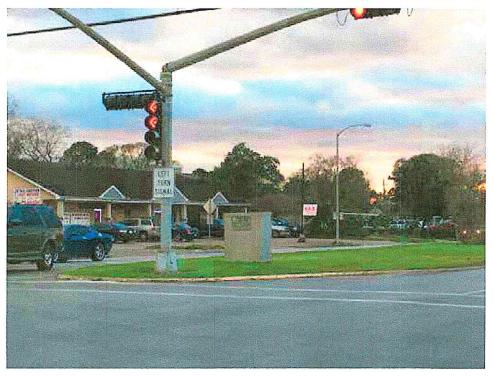

### a. Environmental, Urban Design and Mobility

Mr. Allender provided an update on the Livable Centers Grant. He reported he had received a draft of the scope of services and was in the process of reviewing. He reported the sub-committee for the Livable Centers will meet to review the scope. Director Nelson volunteered to replace Perry Miller on the sub-committee. Mr. Whitaker provided an update on possible locations for the mini murals. He stated at the next Committee meeting they would review and select artists. Ms. Condon provided an update on the Broadway project. She reported the completion date has been moved back from April to June. She answered questions regarding phases of the project. No action from the Board was required.